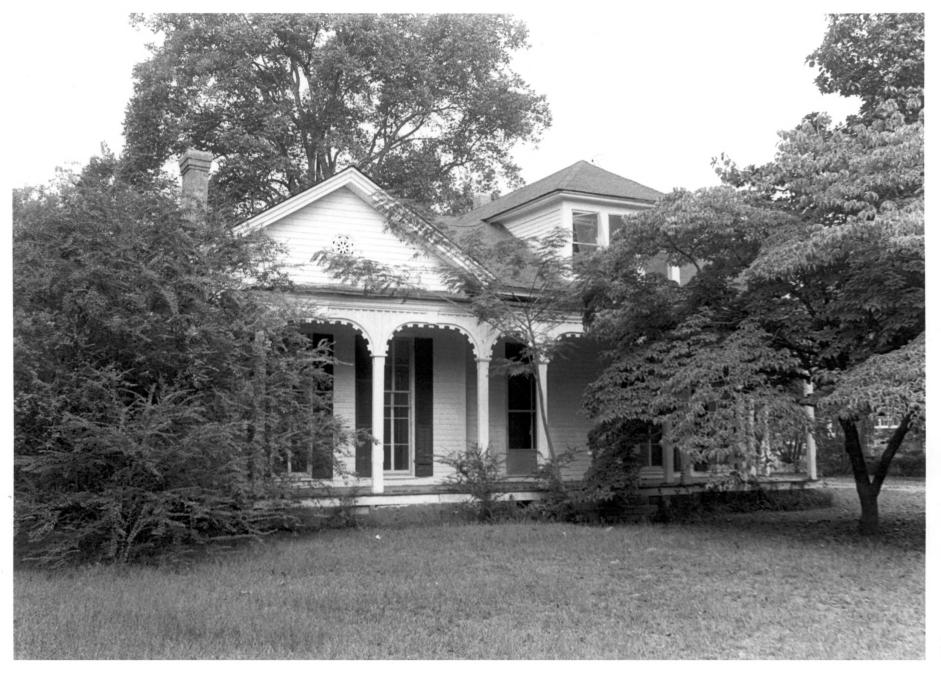

PHOTO NO. 23 FELIX LABAUVE HOUSE Hernando, DeSoto County, Mississippi Mary McCahon Shoemaker September, 1977 Mississippi Department of Archives and History

General view of the facade from the southeast