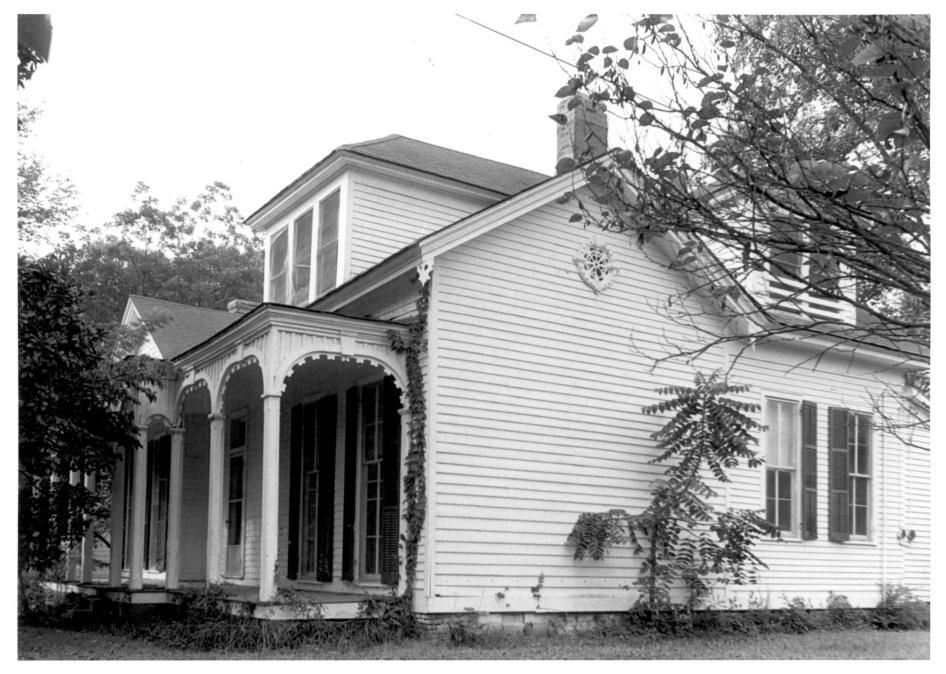

PHOTO NO. 18- FELIX LABAUVE HOUSE Hernando, DeSoto County, Mississippi Mary McCahon Shoemaker September, 1977 Mississippi Department of Archives and History General view from the northeast

MAR 29 1978 NOV 25 1977