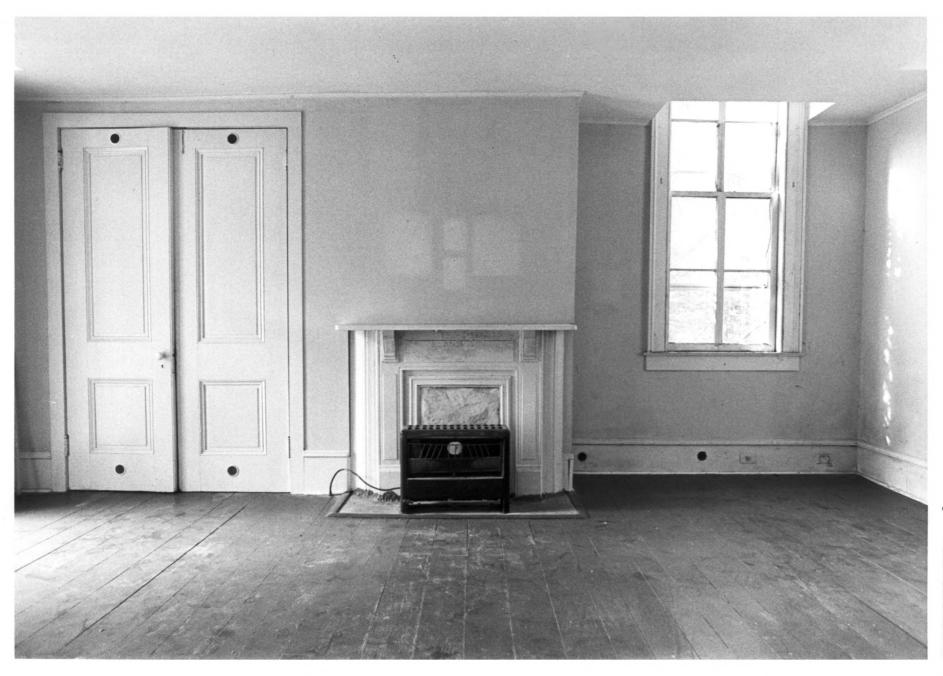

MAR 29 1078 NOV 25 1977

Hernando, DeSoto County, Mississippi Mary McCahon Shoemaker September, 1977 Mississippi Department of Archives

PHOTO NO. 333 FELIX LABAUVE HOUSE

and History
Interior: western parlor