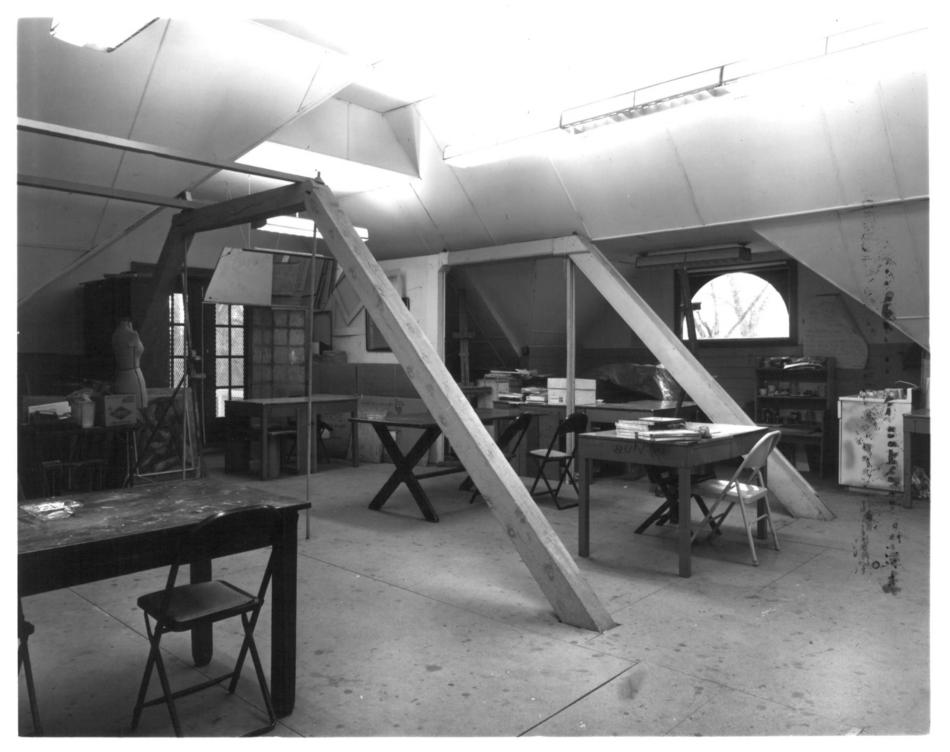

Mark Junge JAN 2 3 1978 Wyoming Recreation Commission

VAN TASSELL CARRIAGE BARN Cheyenne LARAMIE County SEP 13 1978

Interior view of second floor art

studio in Art Center, looking north. JAN 23 1978 Mark Junge Wyoming Recreation Commission