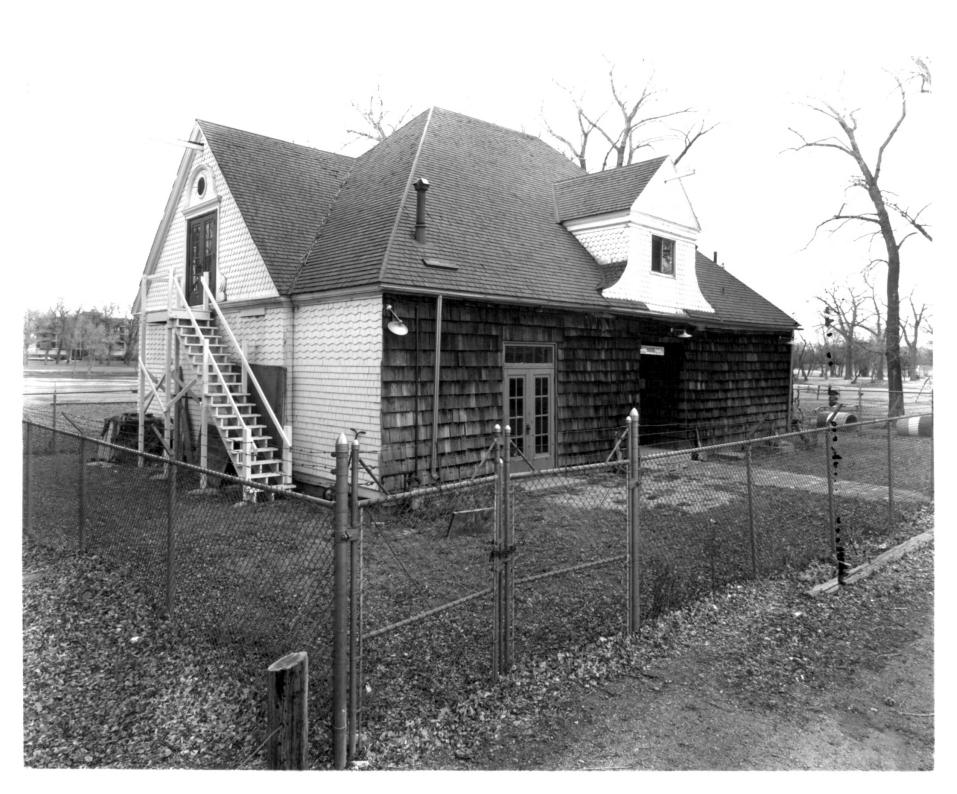

View is east, looking at west

and south faces of Art Center.

er. JAN 23 1978 of 6

Mark Junge
Wyoming Recreation Commission

VAN TASSELL CARRIAGE BARN 24 NOV 77
Cheyenne LANAM. ECOMSEP 13 1978

View is west, looking at east and north faces of Art Center.