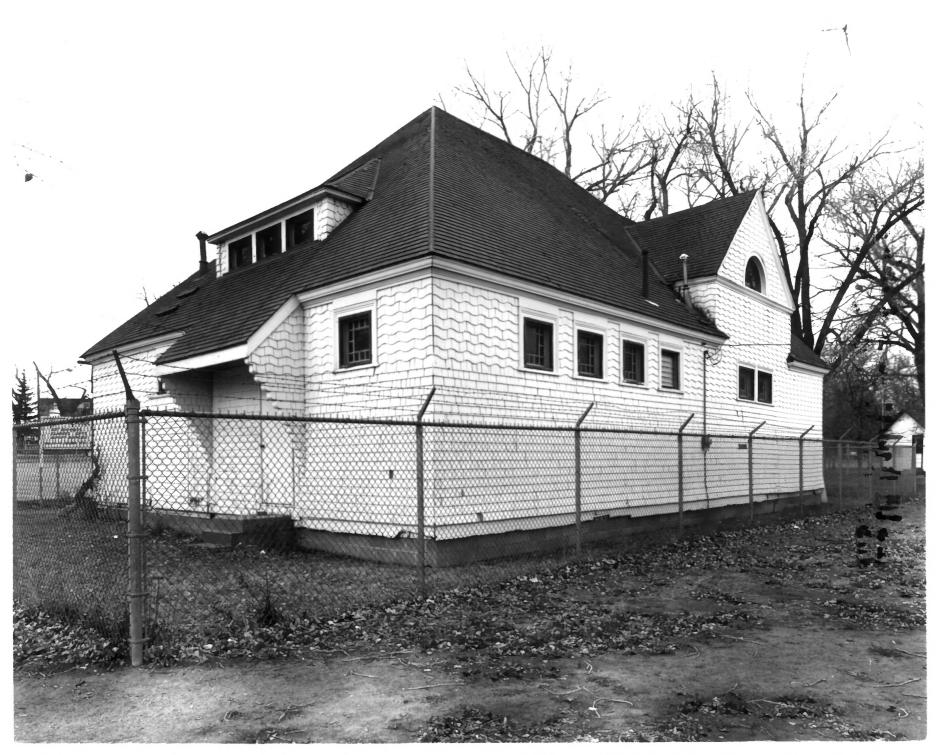

JAN 23 1978

Mark Junge Wyoming Recreation Commission

20

Cheyenne LARAMIE COUNTY 1978

Interior view of gallery of Art Center, looking SW.

JAN 23 1978 of

Mark Junge Wyoming Recreation Commission

```
VAN TASSELL CARRIAGE BARN
              LARAMIE COUNTSEP 13 1978
Chevenne
Interior view of art supply-gift
shop in Art Center, looking NW.
```