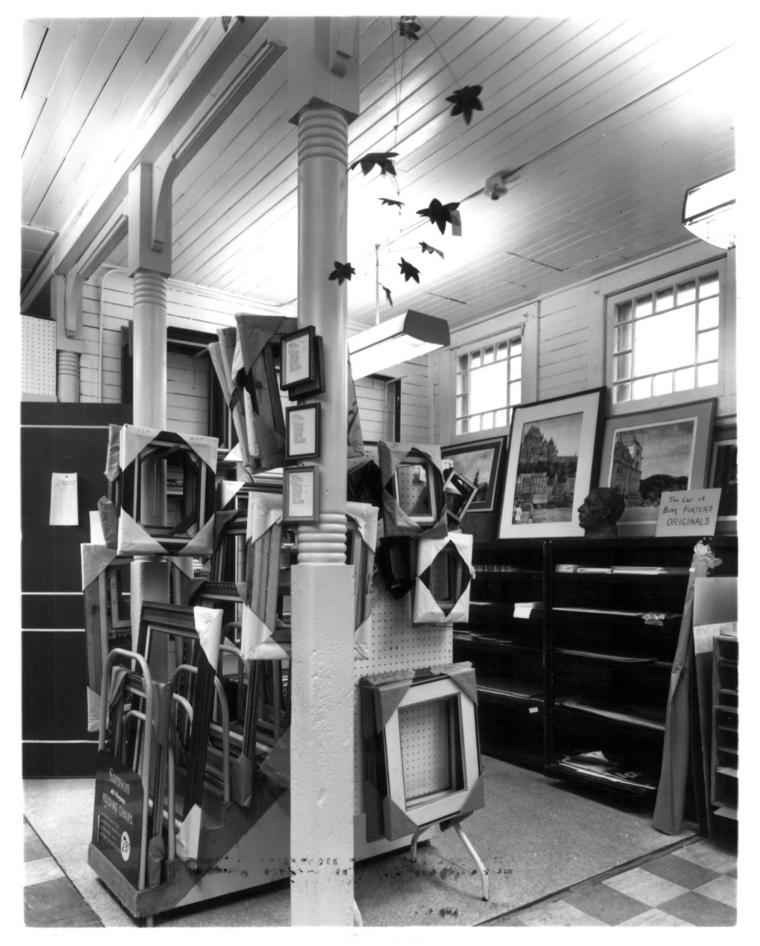

JAN 23 1978

Mark Junge Wyoming Recreation Commission

20

Cheyenne LARAMIE COUNTY 1978

Interior view of gallery of Art Center, looking SW.

JAN 23 1978 of

Mark Junge Wyoming Recreation Commission

```
VAN TASSELL CARRIAGE BARN
              LARAMIE COUNTSEP 13 1978
Chevenne
Interior view of art supply-gift
shop in Art Center, looking NW.
```