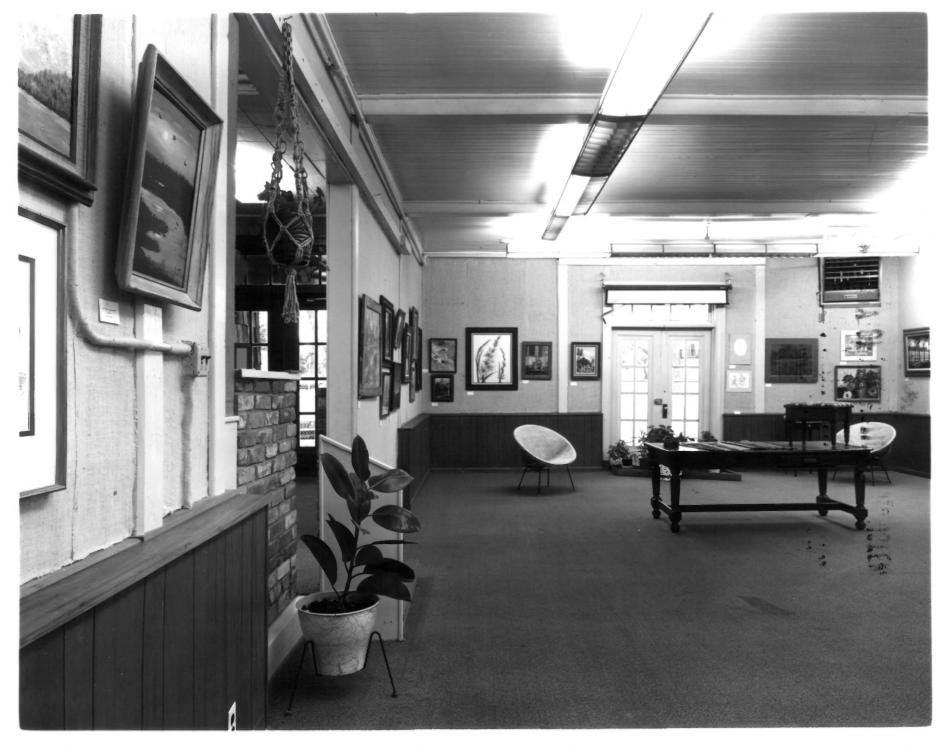

JAN 23 1978

Mark Junge Wyoming Recreation Commission

20

Cheyenne LARAMIE COUNTY 1978

Interior view of gallery of Art Center, looking SW.

JAN 23 1978 of

Mark Junge Wyoming Recreation Commission

```
VAN TASSELL CARRIAGE BARN
              LARAMIE COUNTSEP 13 1978
Chevenne
Interior view of art supply-gift
shop in Art Center, looking NW.
```