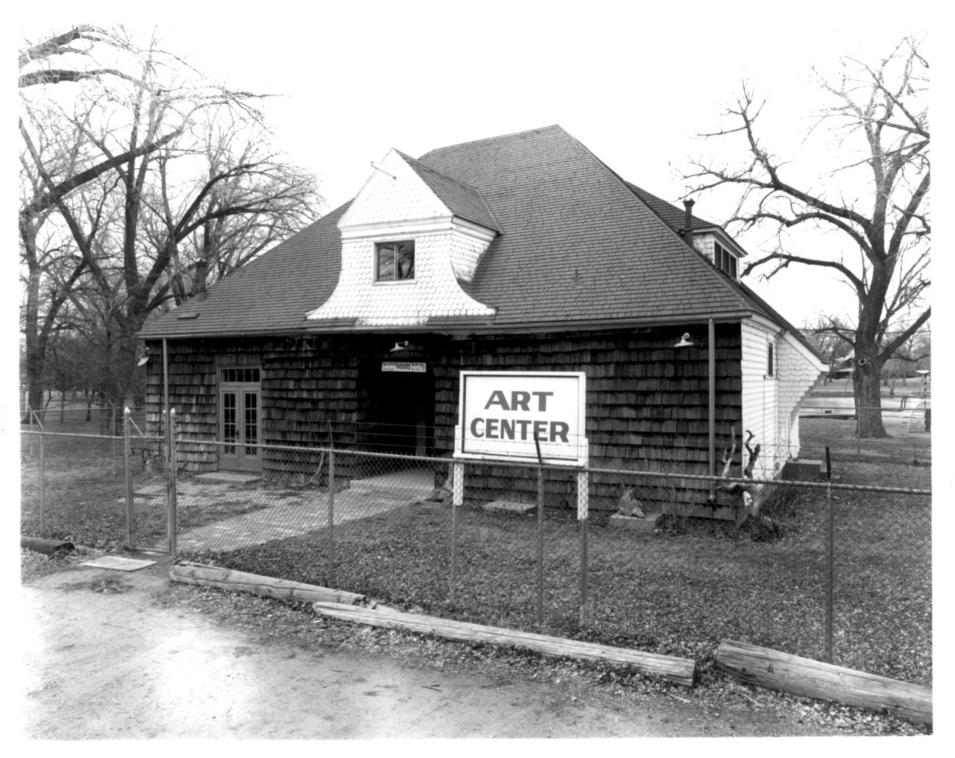

VAN TASSELL CARRIAGE BARN 24 NOV 77
Cheyenne LANAMIE County
SEP 1 3 1978

SEP' 13'
View is north, looking at main
face of Art Center

Mark Junge JAN 23 1978 OF G Wyoming Recreation Commission

4 NOV 77

VAN TASSELL CARRIAGE BARN 24 NOV 77
Cheyenne LARAMIE Coursel 13 1978