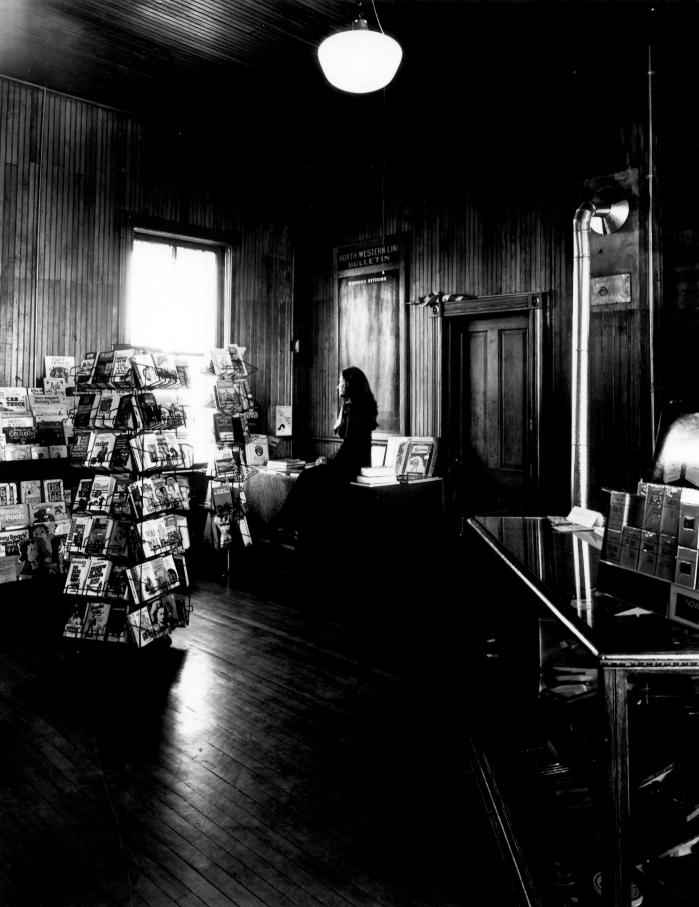

RIVERTON (C & NW) DEPOT 22 NOV 76 1st and Main - Riverton Wyoming Depot-interior view of former men's waiting, looking at north and west walls. NOV 1 5 1977 FREMONT County Mark Junge

Wyoming Recreation Commission
MAY 2 2 197