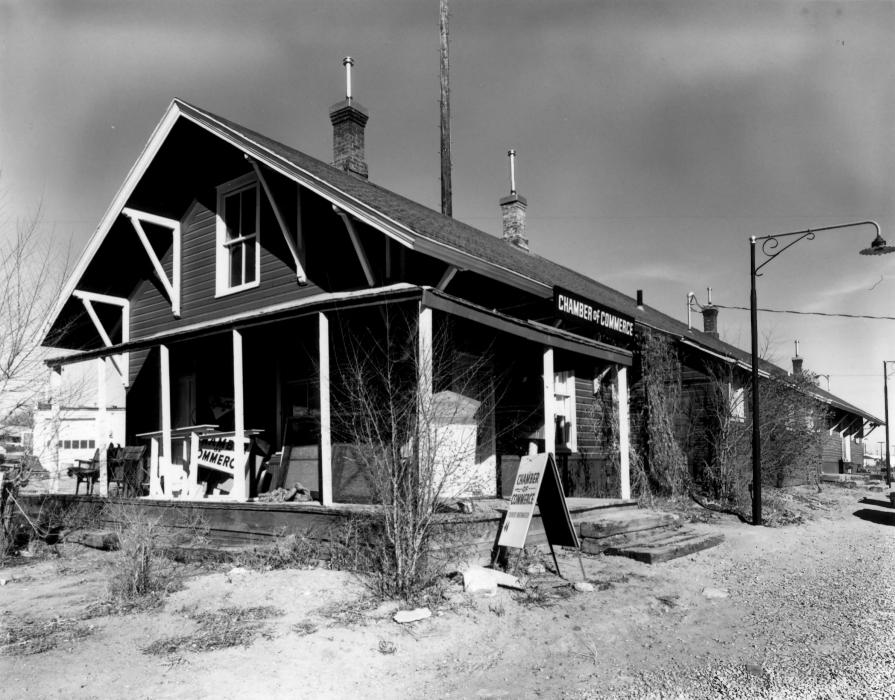

22 NOV 76 Wyoming

Depot-view from north; west face of depot shown. NOV 1 5 1977 Fremost County Mark Junge Wyoming Recreation Commission

MAII & & 1978

RIVERTON (C & NW) DEPOT 22 NOV 76 1st and Main - Riverton Wyoming Depot-view from southeast NOV 1 5 1977 24 FREMONT County Mark Junge Wyoming Recreation Commission MAY 2 2 1978