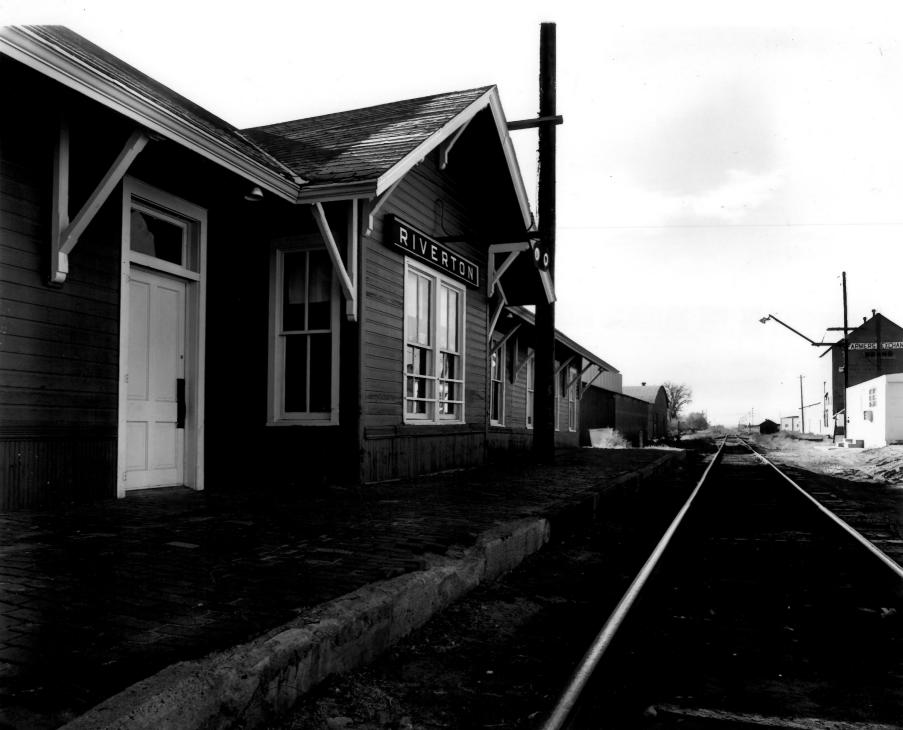

22 NOV 76 Wyoming

Depot-view from north; west face of depot shown. NOV 1 5 1977 Fremost County Mark Junge Wyoming Recreation Commission

MAII & & 1978

RIVERTON (C & NW) DEPOT 22 NOV 76 1st and Main - Riverton Wyoming Depot-view from southeast NOV 1 5 1977 24 FREMONT County Mark Junge Wyoming Recreation Commission MAY 2 2 1978