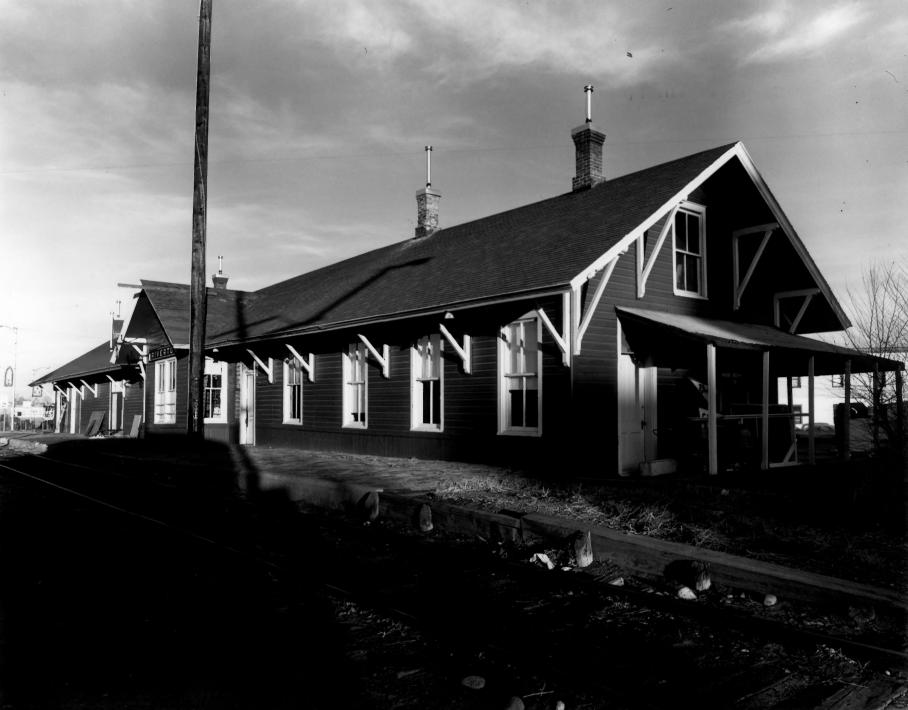

## RIVERTON (C & NW) DEPOT 1st and Main - Riverton

Wyoming Recreation Commission

22 NOV 76 Wyoming

Depot-view from southwest

Fremont County NOV 1 5 1977 84

Mark Junge

MAN & 2 1978

RIVERTON (C & NW) DEPOT 1st and Main - Riverton