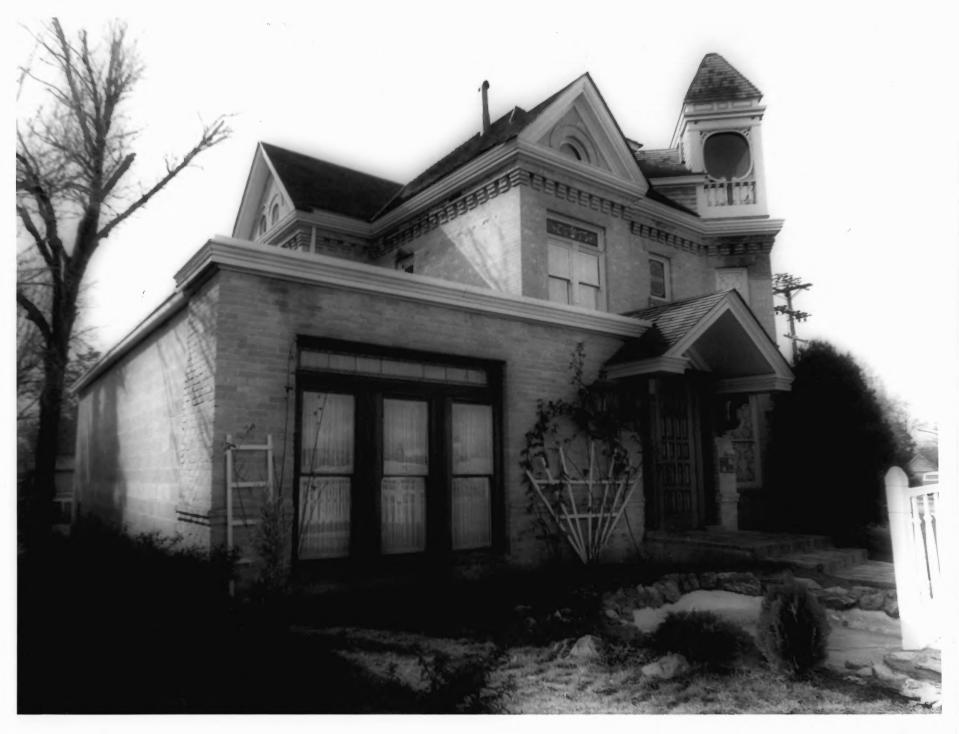

> HINES MANSION Utah County, UT Photo Number 2 of 6

KITTY HINES HOUSE, Provo, Utah Taken by P.Notarianni, 2-78 Negative at Ut.St.Hist.Society View of northeast addition with front facade. FEB 281978

JUL 12 1978

HINES MANSION
Utah County, UT
Photo Number 3 of 6

KITTY HINES HOUSE, Provo, Utah Taken by P.Notarianni, 2-78
Negative at Ut.St.Hist.Society
View of west side with addition
FEB 281978

JUL 12 1978

HINES MANSION
Utah County, UT
Photo Number 4 of 6

KITTY HINES HOUSE, Provo, Utah Taken by P.Notarianni, 2-78
Negative at Ut.St.Hist.Society
View of front facade
FEB 281978

HINES MANSION
Utah County, UT
Photo Number 5 of 6

KITTY HINES HOUSE, Provo, Utah Taken by P.Notarianni, 2-78 Negative at Ut.St.Hist.Society View of front facade.