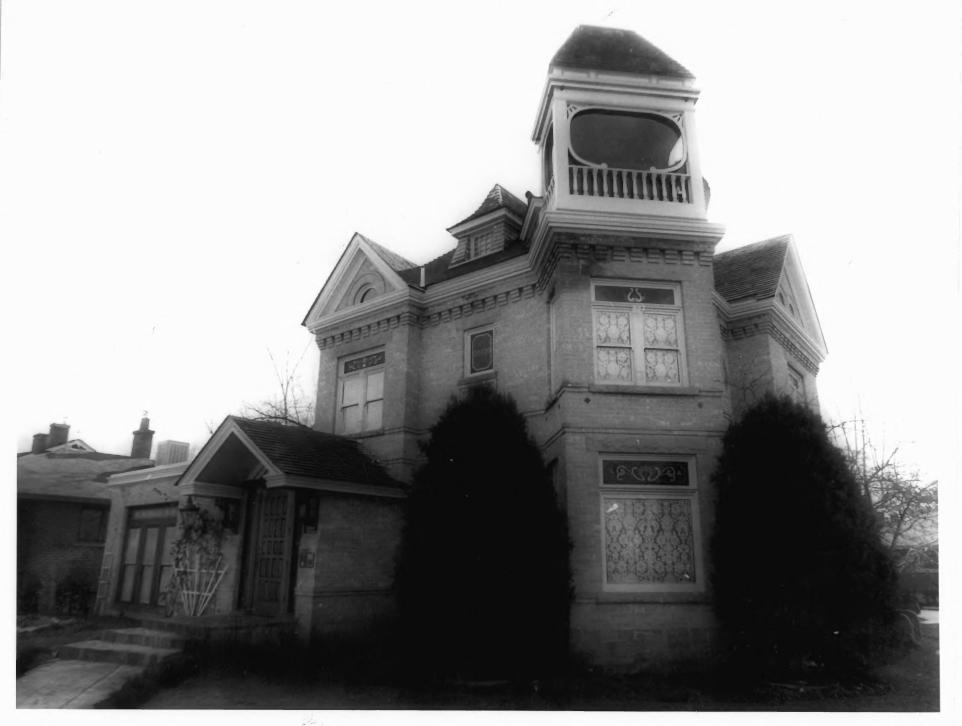

KITTY HINES HOUSE, Provo, Utah Taken by P.Notarianni, 2-78
Negative at Ut.St.Hist.Society
View of front facade
FEB 281978

HINES MANSION
Utah County, UT
Photo Number 5 of 6

KITTY HINES HOUSE, Provo, Utah Taken by P.Notarianni, 2-78 Negative at Ut.St.Hist.Society View of front facade.