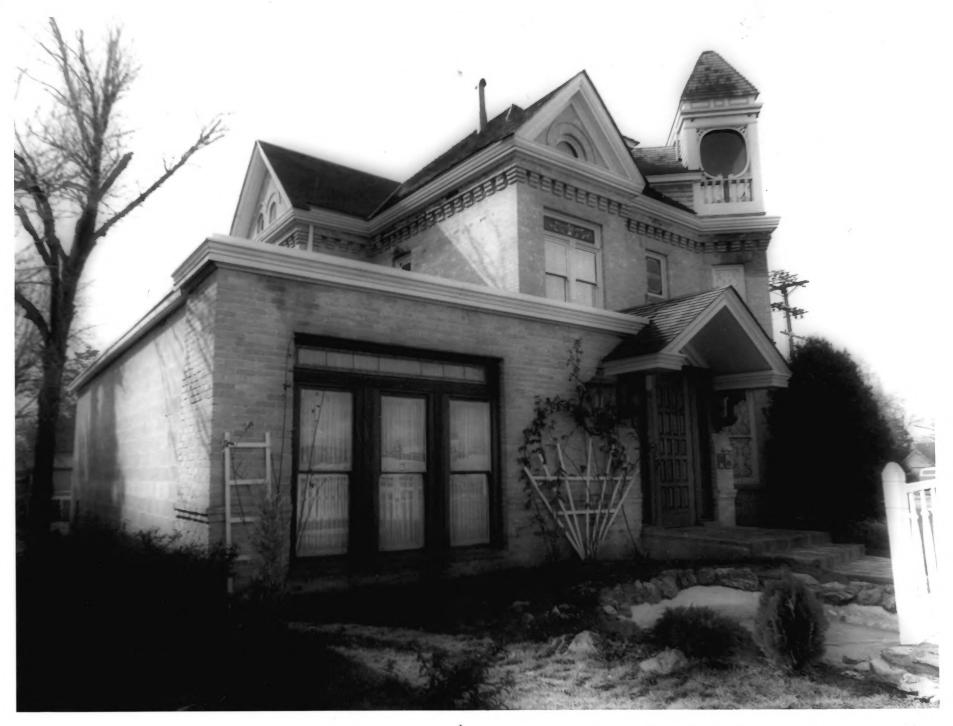

KITTY HINES HOUSE, Provo, Utah Taken by P.Notarianni, 2-78
Negative at Ut.St.Hist.Society
View of front facade
FEB 281978

HINES MANSION
Utah County, UT
Photo Number 5 of 6

KITTY HINES HOUSE, Provo, Utah Taken by P.Notarianni, 2-78 Negative at Ut.St.Hist.Society View of front facade.

FEB 281978

JUL 1 ? 1978

HINES MANSION
Utah County, UT
Photo Number 6 of 6