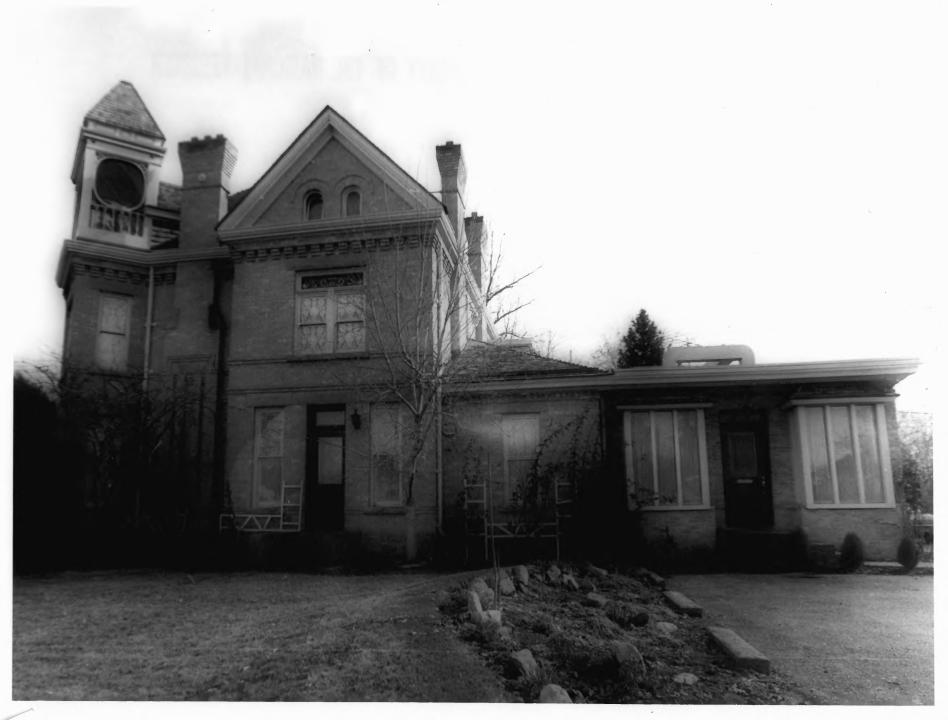

KITTY HINES HOUSE, Provo, Utah Taken by P.Notarianni, 2-78 Negative at Ut.St.Hist.Society View of west side with addition.

FEB 28 1978

JUL 12 1978

HV

HINES MANSION
Utah County, UT
Photo Number | of 6

KITTY HINES HOUSE, Provo, Utah Taken by P.Notarianni, 2-78 Negative at Ut.St.Hist.Society View of northeast addition with front facade FEB 281978

HINES MANSION
Utah County, UT
Photo Number 3 of 6

KITTY HINES HOUSE, Provo, Utah Taken by P.Notarianni, 2-78
Negative at Ut.St.Hist.Society
View of west side with addition
FEB 281978

JUL 12 1978

HINES MANSION
Utah County, UT
Photo Number 4 of 6