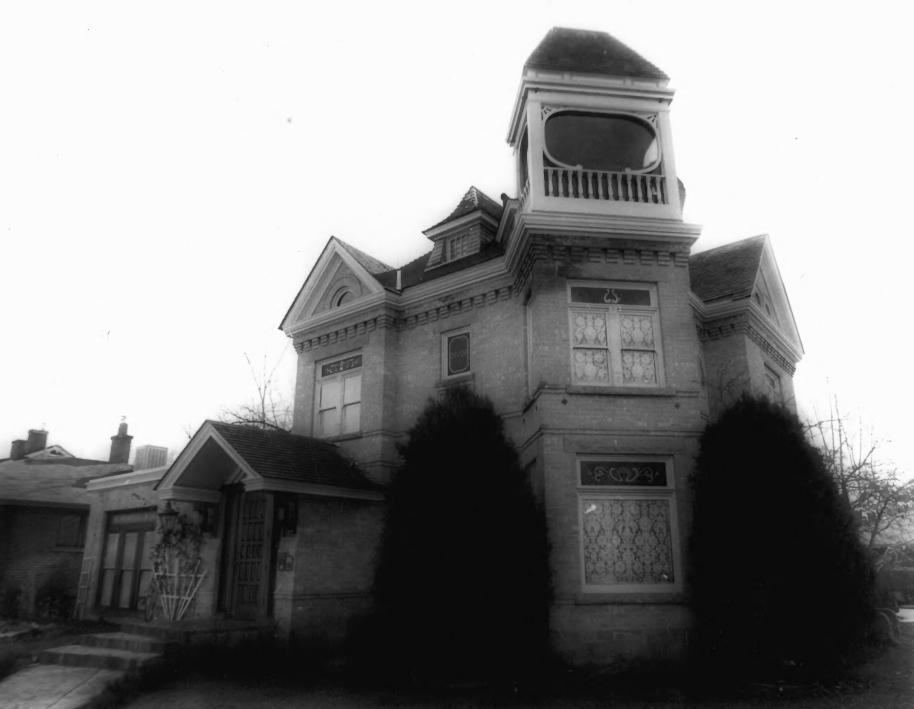

KITTY HINES HOUSE, Provo, Utah Taken by P.Notarianni, 2-78
Negative at Ut.St.Hist.Society
View of front facade
FEB 281978

HINES MANSION
Utah County, UT
Photo Number 5 of 6

KITTY HINES HOUSE, Provo, Utah Taken by P.Notarianni, 2-78 Negative at Ut.St.Hist.Society View of front facade.