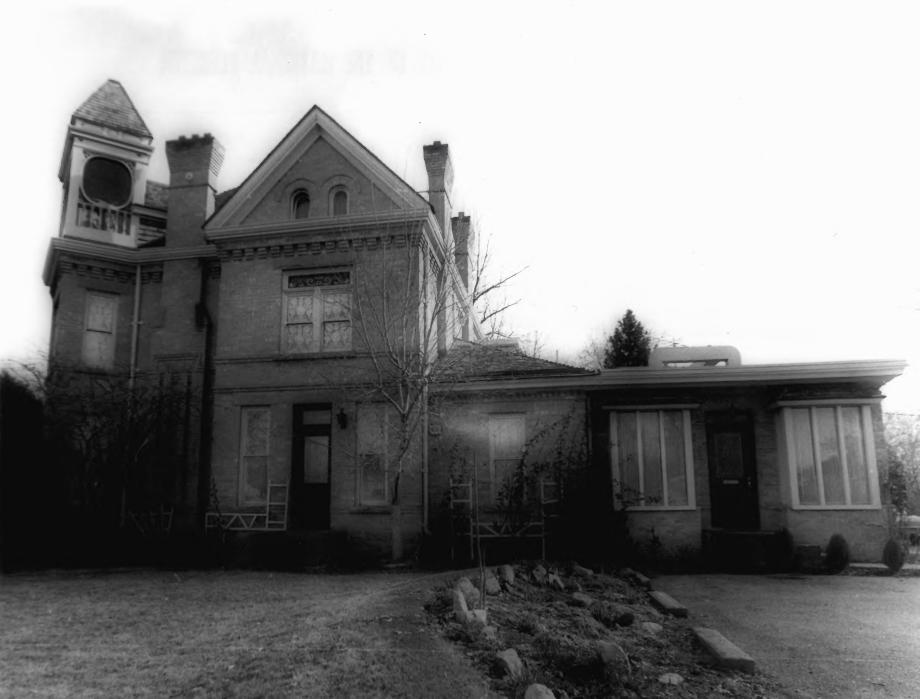

KITTY HINES HOUSE, Provo, Utah Taken by P.Notarianni, 2-78 Negative at Ut.St.Hist.Society View of west side with addition.

FEB 28 1978

JUL 12 1978

HV

HINES MANSION
Utah County, UT
Photo Number | of 6

KITTY HINES HOUSE, Provo, Utah Taken by P.Notarianni, 2-78 Negative at Ut.St.Hist.Society View of northeast addition with front facade FEB 281978

> HINES MANSION Utah County, UT Photo Number 2 of 6

KITTY HINES HOUSE, Provo, Utah Taken by P.Notarianni, 2-78 Negative at Ut.St.Hist.Society View of northeast addition with front facade. FEB 281978

JUL 12 1978

HINES MANSION
Utah County, UT
Photo Number 3 of 6

KITTY HINES HOUSE, Provo, Utah Taken by P.Notarianni, 2-78
Negative at Ut.St.Hist.Society
View of west side with addition
FEB 281978

JUL 12 1978

HINES MANSION
Utah County, UT
Photo Number 4 of 6