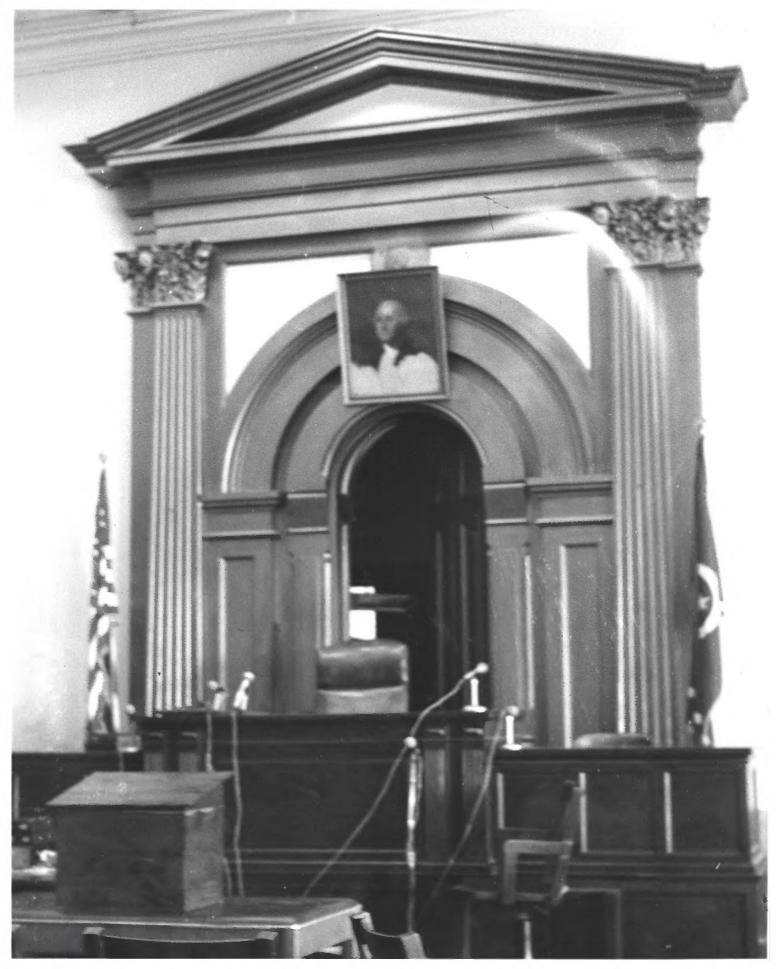

ROBERTSON COUNTY COURTHOUSE NOV 2 2 977 SPRINGFIELD, TN PHOTO BY: Debbie Henderson MAY 22 1978 DATE: September 1977 NEG: Tennessee Historical Commission

Judge's Bench-Second Floor of courthouse