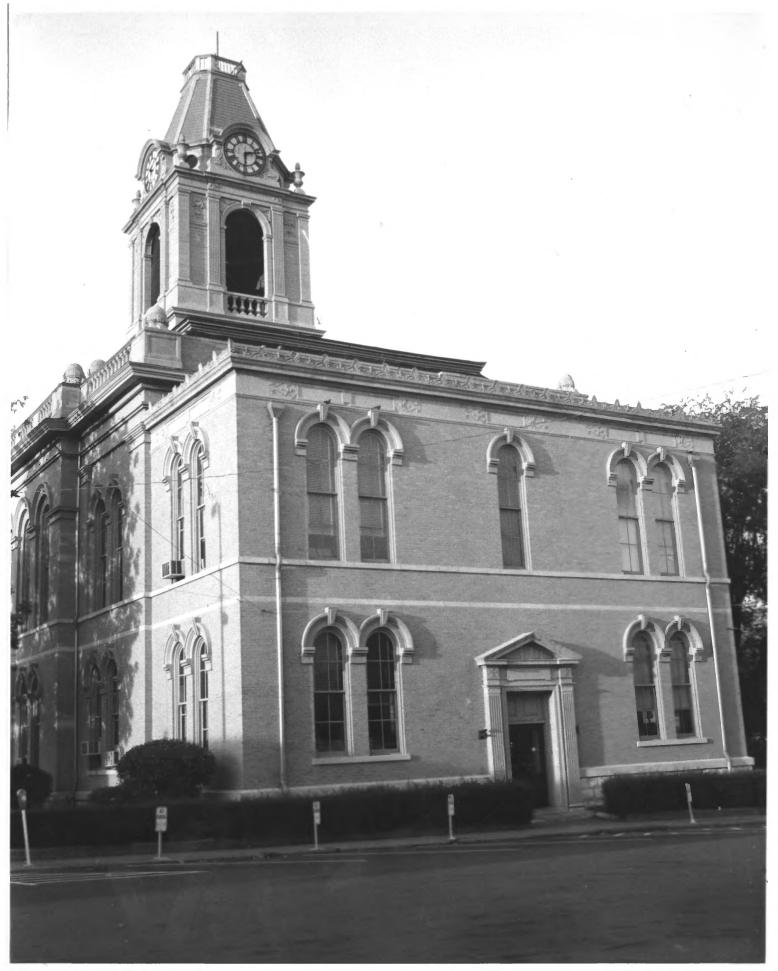

ROBERTSON COUNTY COURTHOUSE SPRINGFIELD, TN NOV 22 1977 PHOTO BY: Debbie Henderson MAY 2 2 1978 DATE: September 1977 NEG: Tennessee Historical Commission Northwest elevation

ROBERTSON COUNTY COURTHOUSE 344 SPRINGFIELD, TN PHOTO BY: Debbie Henderson NOV 22 1977 DATE: September 1977 NEG: Tennessee Historical Commission Side elevation MAY 22 1978