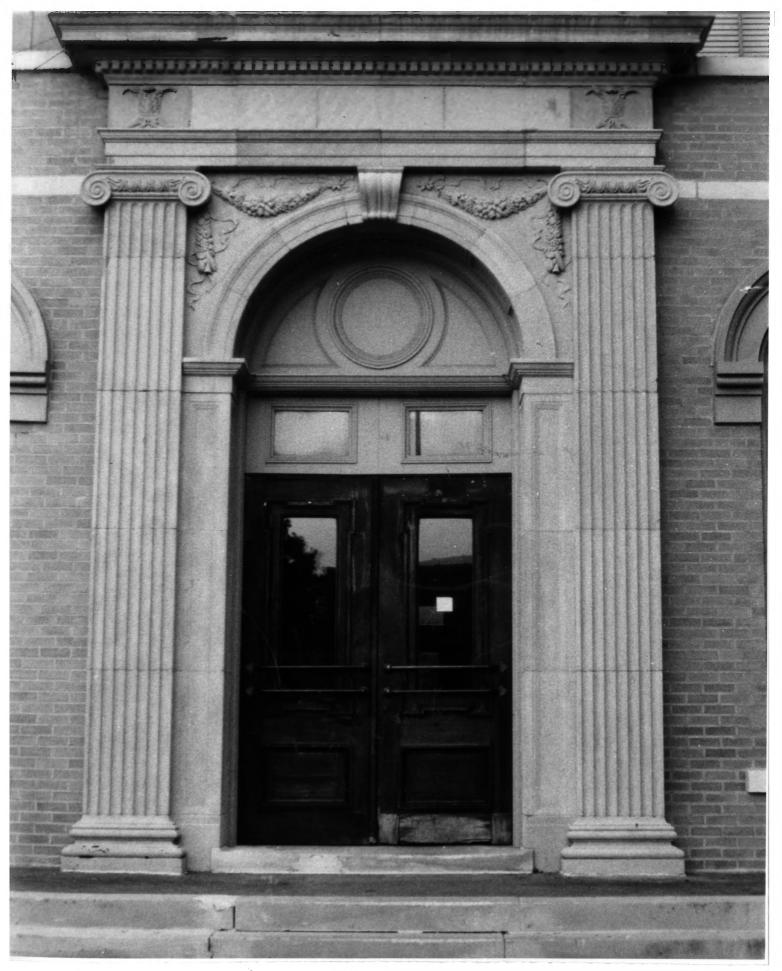

ROBERTSON COUNTY COURTHOUSE Springfield, TN Photo by: Debbie Henderson MAY 2 2 1978 DATE: September 1977 NEG: Tennessee Historical Commission Entrance to rear of courthouse; front

entrance is same design