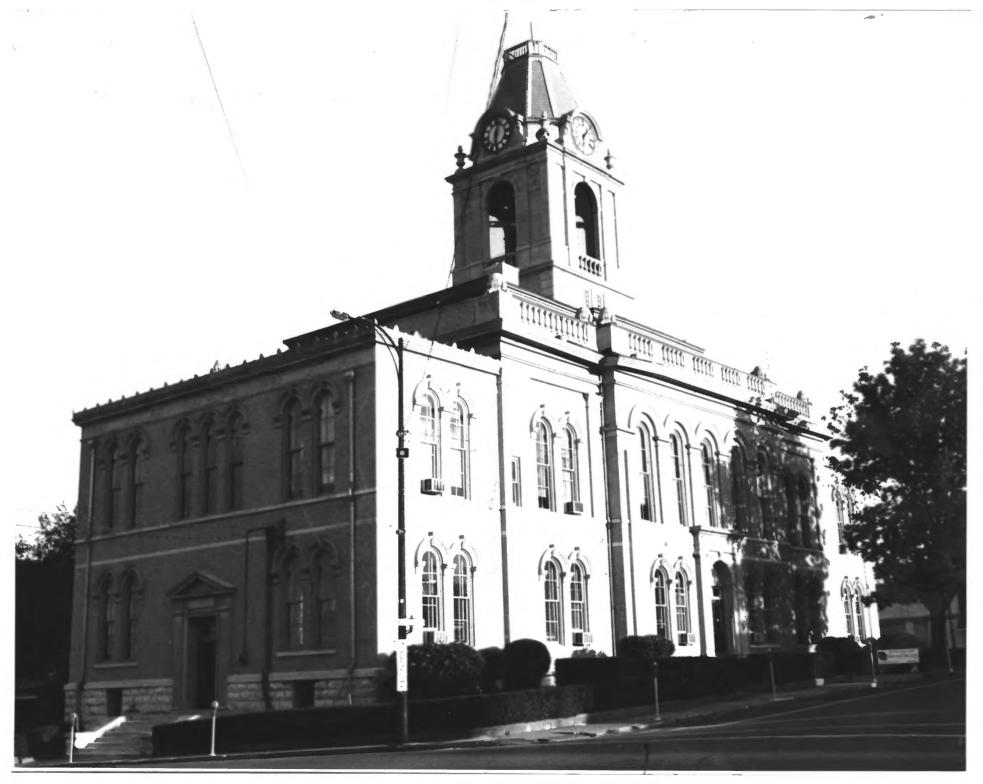

ROBERTSON COUNTY COURTHOUSE SPRINGFIELD, TN NOV 22 1977 PHOTO BY: Debbie Henderson MAY 2 2 1978 DATE: September 1977 NEG: Tennessee Historical Commission Northwest elevation

ROBERTSON COUNTY COURTHOUSE 344 SPRINGFIELD, TN PHOTO BY: Debbie Henderson NOV 22 1977 DATE: September 1977 NEG: Tennessee Historical Commission Side elevation MAY 22 1978