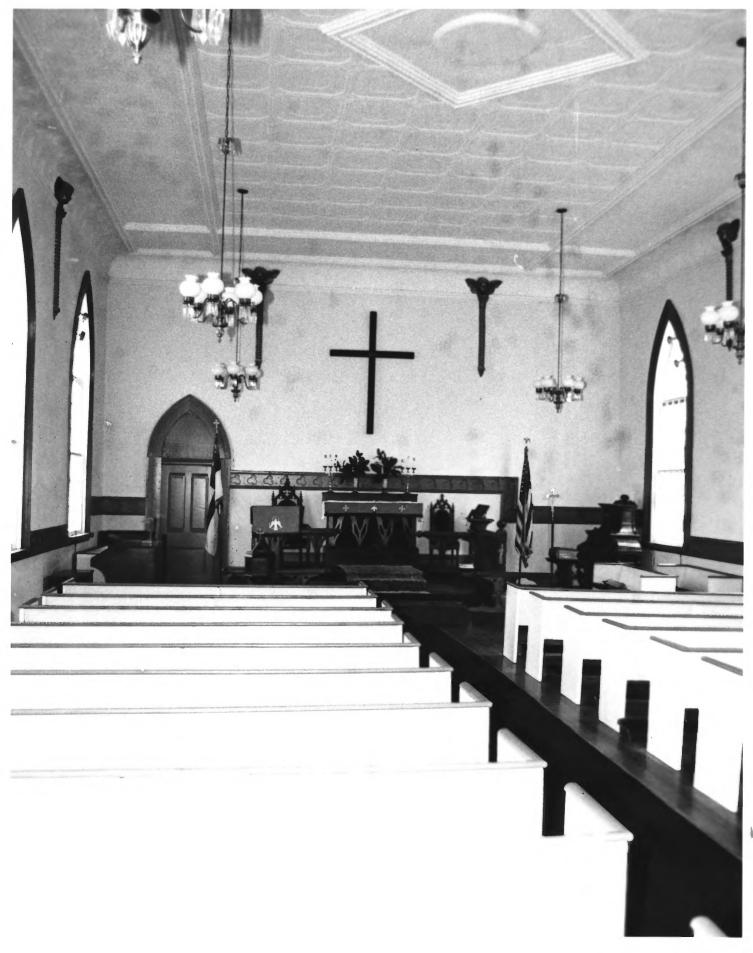

CHRIST EPISCOPAL CHURCH

Interior, facing east

CHRIST EPISOCPAL CHURCH BROWNSVILLE, TN PHOTO BY: Richard G. Tune AUG 9 1978 NEG: Tennessee Historical Commission Interior, facing west