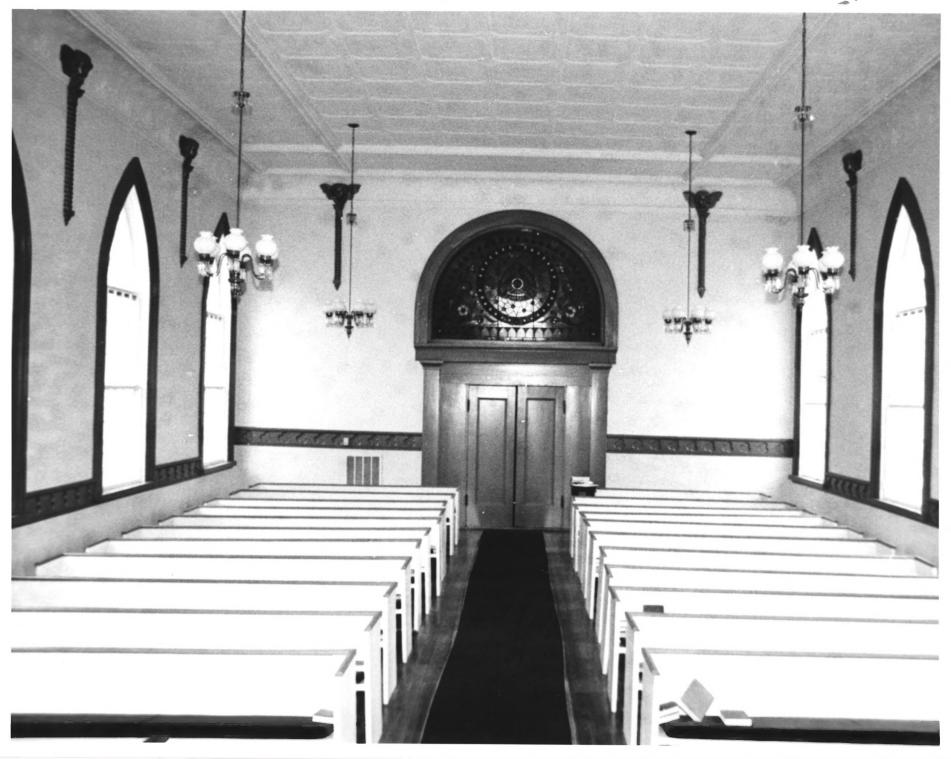

CHRIST EPISCOPAL CHURCH

Interior, facing east

CHRIST EPISOCPAL CHURCH BROWNSVILLE, TN PHOTO BY: Richard G. Tune AUG 9 1978 NEG: Tennessee Historical Commission Interior, facing west