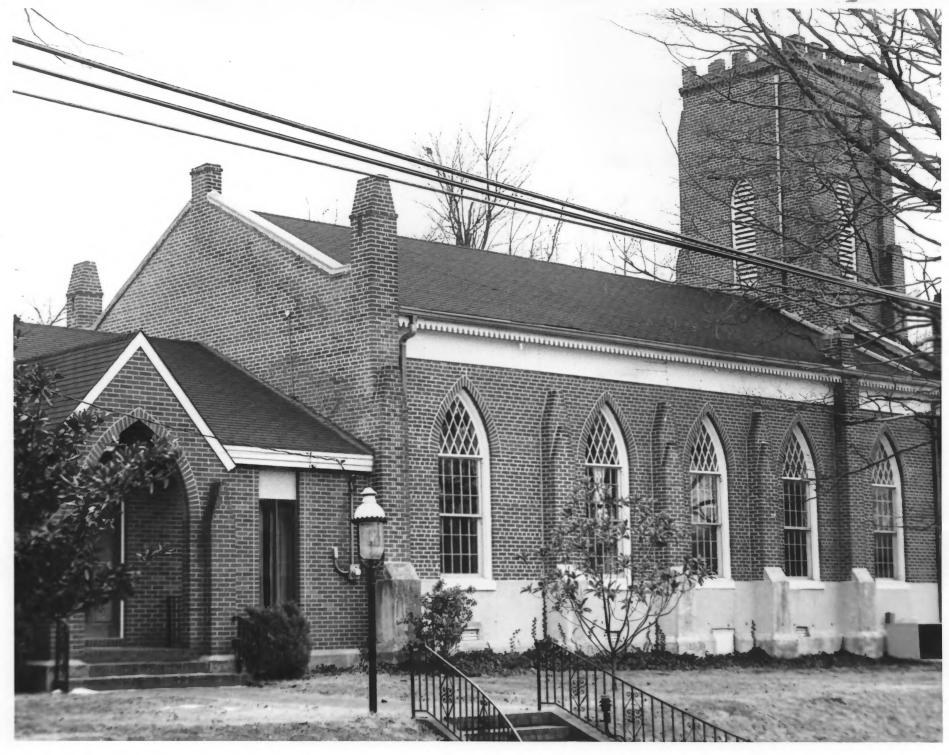

PHOTO BY: Richard G. Tune UG 9 1978

DATE: December 1977

CHRIST EPISCOPAL CHURCH

DATE: December 1977
NEG: Tennessee Historical Commission
North elevation of church and
north elevation of parish house

BROWNSVILLE, TN PHOTO BY: Richard G. Tune AUG 9 1978 DATE: December 1977 NEG: Tennessee Historical Commission