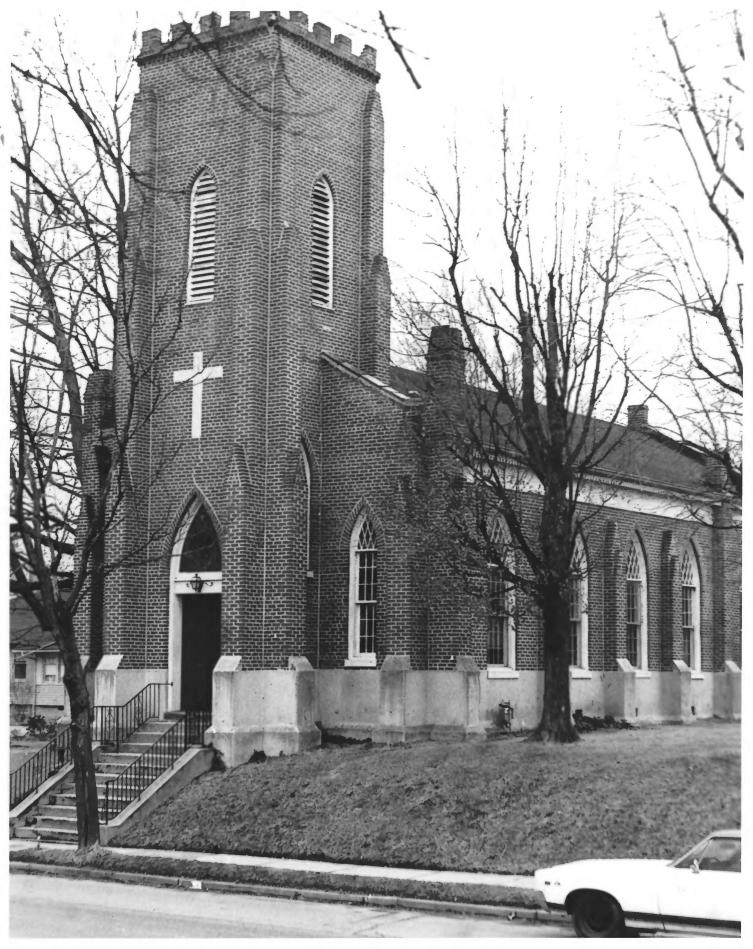

CHRIST EPISCOPAL CHURCH BROWNSVILLE, TN PHOTO BY: Richard G. TuneAUG 9 1978 DATE: December 1977 NEG: Tennessee Historical Commission West and south elevations, facing northeast

CHRIST EPISCOPAL CHURCH BROWNSVILLE, TN PHOTO BY: Richard G. Tune DATE: December 1977 NEG: Tennessee Historical Commission North and west elevations, facing southeast