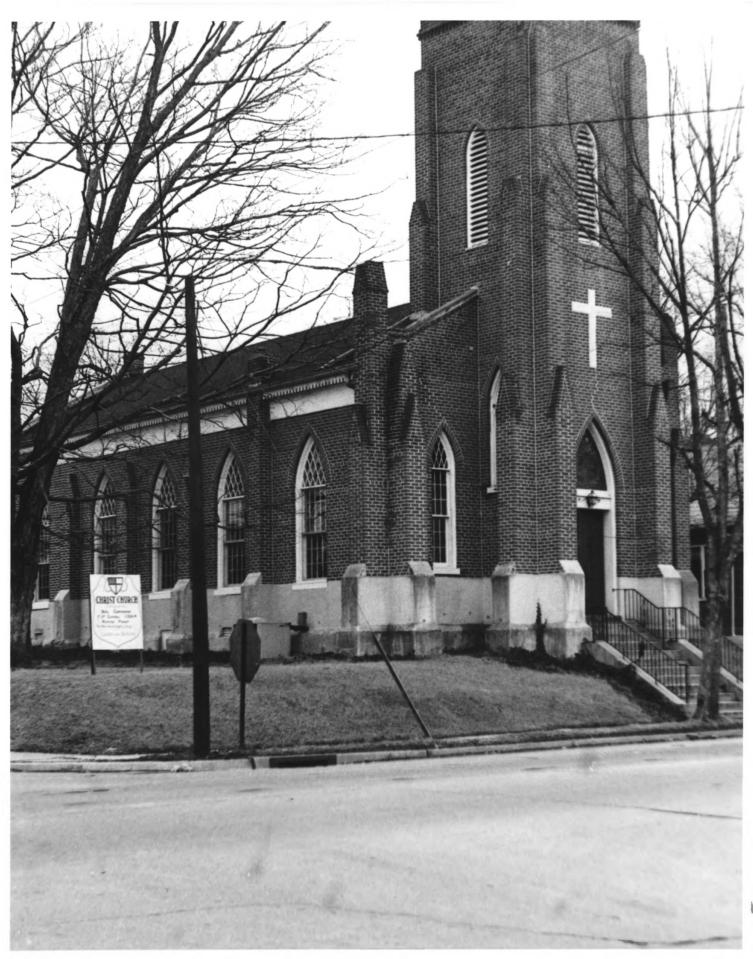

CHRIST EPISCOPAL CHURCH BROWNSVILLE, TN PHOTO BY: Richard G. TuneAUG 9 1978 DATE: December 1977 NEG: Tennessee Historical Commission West and south elevations, facing northeast

CHRIST EPISCOPAL CHURCH BROWNSVILLE, TN PHOTO BY: Richard G. Tune DATE: December 1977 NEG: Tennessee Historical Commission North and west elevations, facing southeast