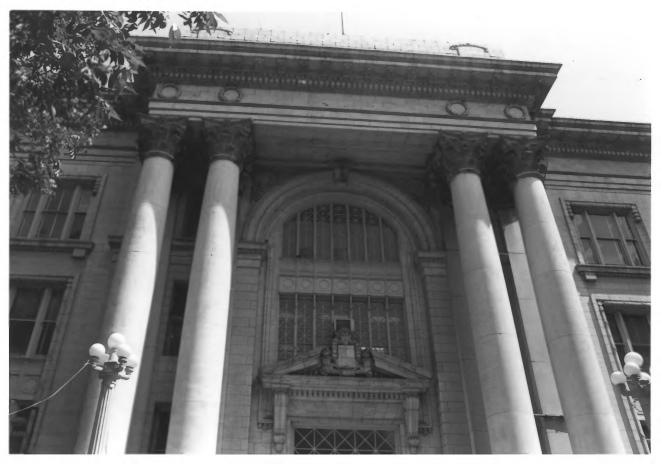

PHOTO BY: Steve Leach

DATE: June 1978

NEG: Chattanooga-Hamilton Co. Regional

Detail of portico, south elevation

HAMILTON COUNTY COURTHOUSE

Planning Commission

```
HAMILTON COUNTY COURTHOUSE
CHATTANOOGA, TN
                           AUG 21 1976
PHOTO BY: Steve Leach
DATE: June 1978
NEG: Chattanooga-Hamilton Co. Regional
   Planning Commission
West elevation, facing east MON 2 1 1978
```