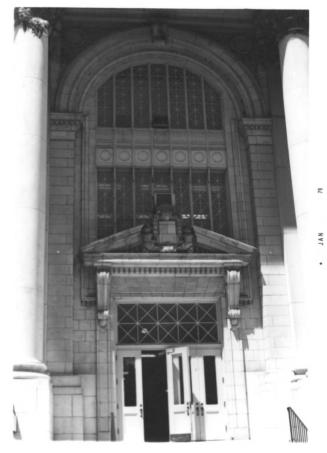

PHOTO BY: Steve Leach

DATE: June 1978

NEG: Chattanooga-Hamilton Co. Regional

Detail of portico, south elevation

HAMILTON COUNTY COURTHOUSE

Planning Commission

```
HAMILTON COUNTY COURTHOUSE
CHATTANOOGA, TN
                           AUG 21 1976
PHOTO BY: Steve Leach
DATE: June 1978
NEG: Chattanooga-Hamilton Co. Regional
   Planning Commission
West elevation, facing east MON 2 1 1978
```