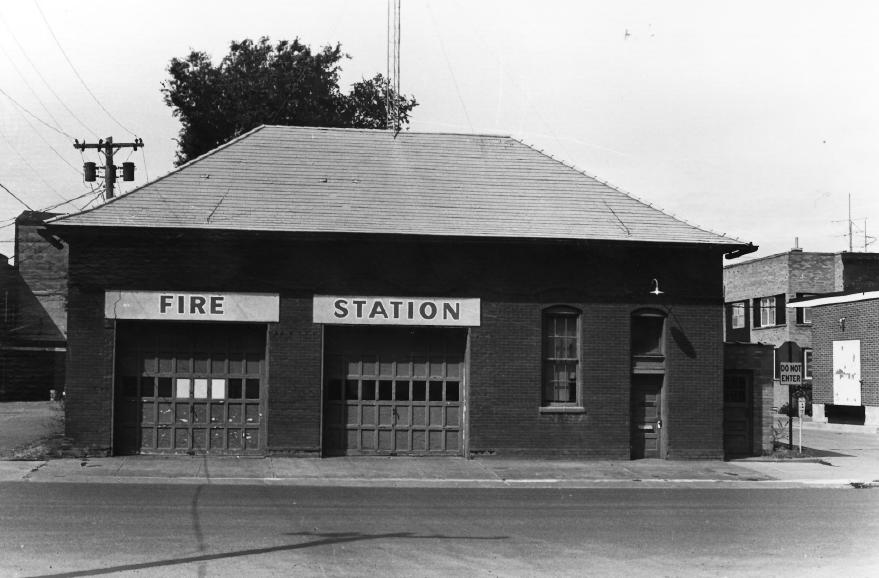

Redfield Light Plant and Fire Station Redfield, SD MAR 2 1 1978 Scott Gerloff July 1976 Historical Preservation Center Camera Facing West OCT 25 1977 Photo #1 a 8

Redfield Light Plant and Fire Station Redfield, SD Scott Gerloff MAR 2 1 1978 July 1976 Historical Preservation Center Camera Facing Northwest OCT 25 1977 Photo #2 A S