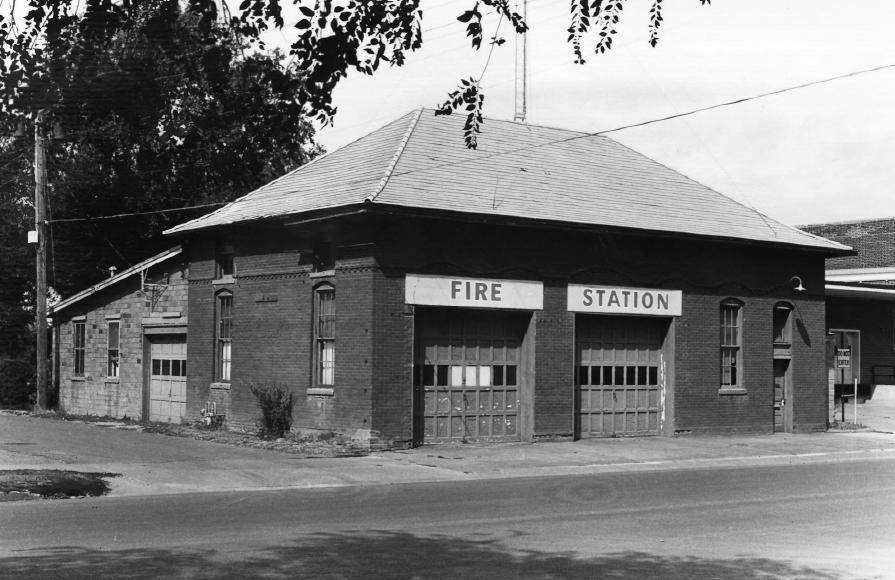

Redfield Light Plant and Fire Station Redfield, SD Scott Gerloff MAR 2 1 1978 July 1976 Historical Preservation Center Camera Facing West OCT 25 1977 Photo #3 28

Reatleld Light Flant and The Station Redfield, SD Scott Gerloff MAR 2 1 1978 July 1976 Historical Preservation Center Camera Facing East OCT 25 1977 Photo #4 A 8