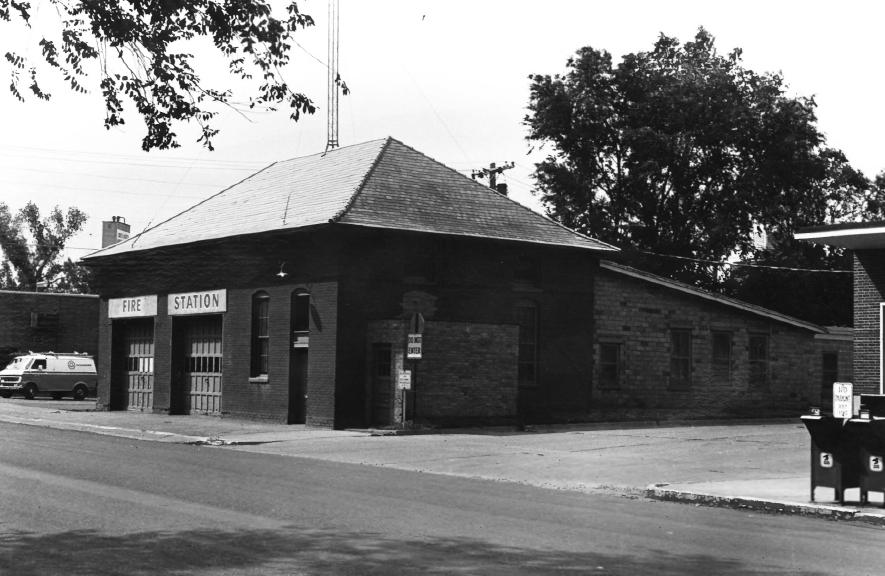

Redfield Light Plant and Fire Station Redfield, SD MAR 2 1 1978 Scott Gerloff July 1976 Historical Preservation Center Camera Facing West OCT 25 1977 Photo #1 a 8

Redfield Light Plant and Fire Station Redfield, SD Scott Gerloff MAR 2 1 1978 July 1976 Historical Preservation Center Camera Facing Northwest OCT 25 1977 Photo #2 A S