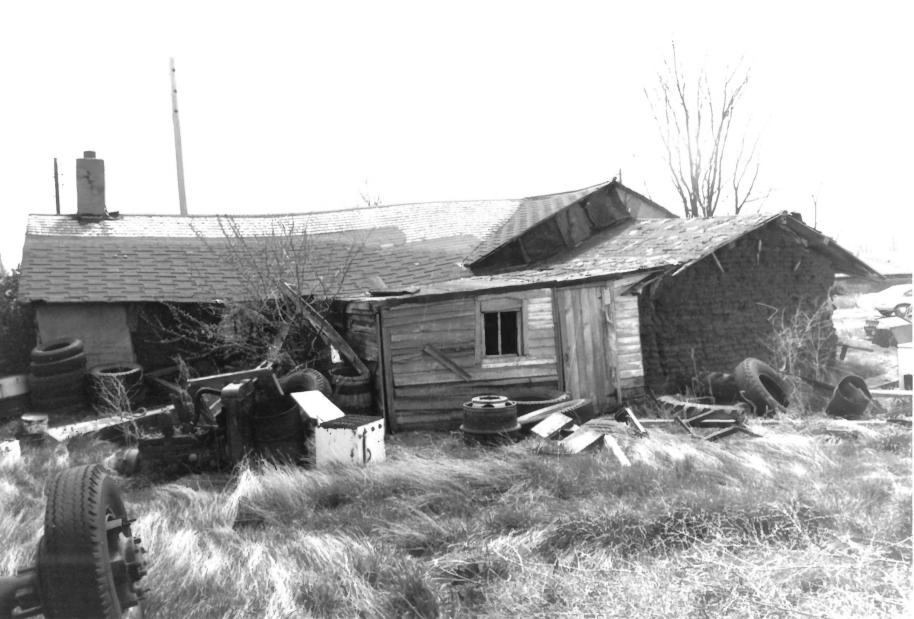

JAN 20 1978 Anna Carr Homestead Bison, South Dakota Scott Gerloff, Photographer May 1976 Historical Preservation Cener Camera Facing Northeast Photo #1 55 JUN 301977

PROPERTY OF THE NATIONAL REGISTER

PERKINS

JAN 2 0 1978 Anna Carr Homestead Bison, South Dakota Scott Gerloff, Photographer May 1976 Historical Preservation Center Camera Facing Northeast Photo #2 95 JUN 301977

PERKINS COUNTY

PROPERTY OF THE NATIONAL REGISTER

JAN 2 () 1978 Anna Carr Homestead Bison, South Dakota Scott Gerloff, Photographer Mav 1976 Historical Preservation Center Camera Facing Southeast Photo #37,5 JUN 301977

PERKINS COUNTY

PERKINS JAN 2 0 1978 COUNTY Anna Carr Homestead Bison, South Dakota Scott Gerloff, Photographer May 1976 Historical Preservation Center Camera Facing Southwest Photo #485 east JUN 301977

JAN 2 1978 PERKINS COUNTY Anna Carr Homestead Bison, South Dakota Scott Gerloff, Photographer May 1976 Historical Preservation Center Camera Facing South Photo #5 95 JUN 301977 PROPERTY OF THE NATIONAL REGISTER - - -