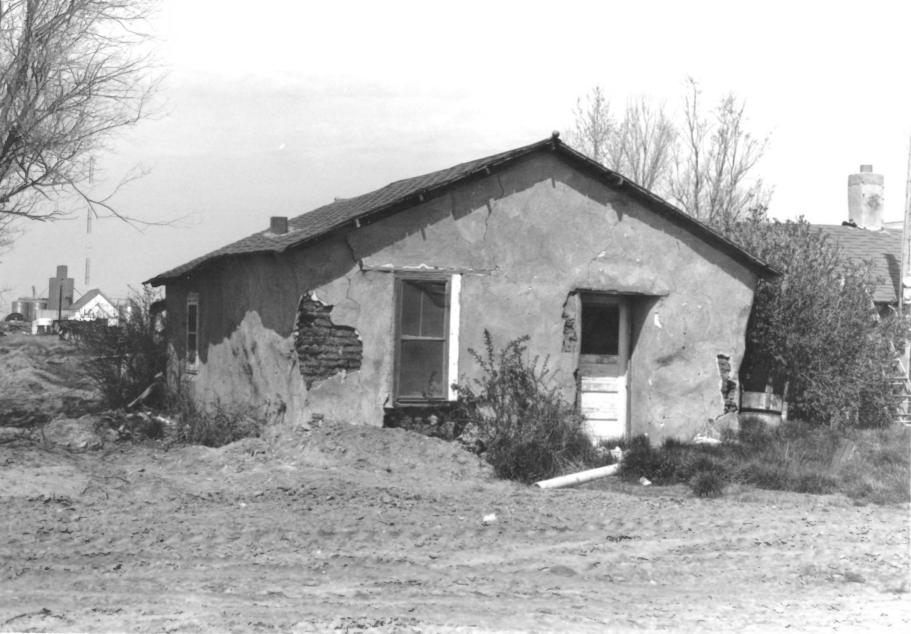

JAN 20 1978 Anna Carr Homestead Bison, South Dakota Scott Gerloff, Photographer May 1976 Historical Preservation Cener Camera Facing Northeast Photo #1 55 JUN 301977

PROPERTY OF THE NATIONAL REGISTER

PERKINS