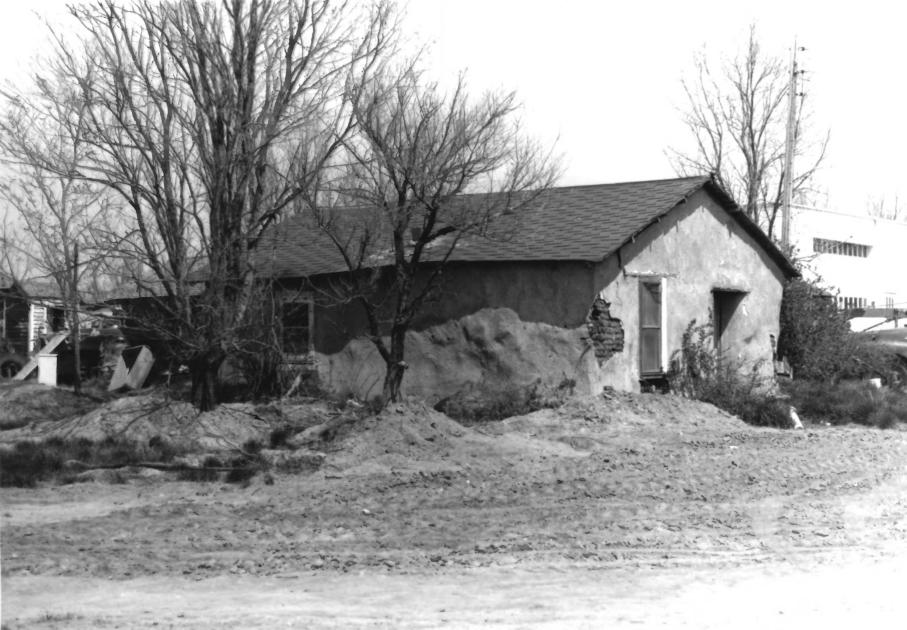

JAN 2 0 1978 Anna Carr Homestead Bison, South Dakota Scott Gerloff, Photographer May 1976 Historical Preservation Center Camera Facing Northeast Photo #2 95 JUN 301977

PERKINS COUNTY

PROPERTY OF THE NATIONAL REGISTER