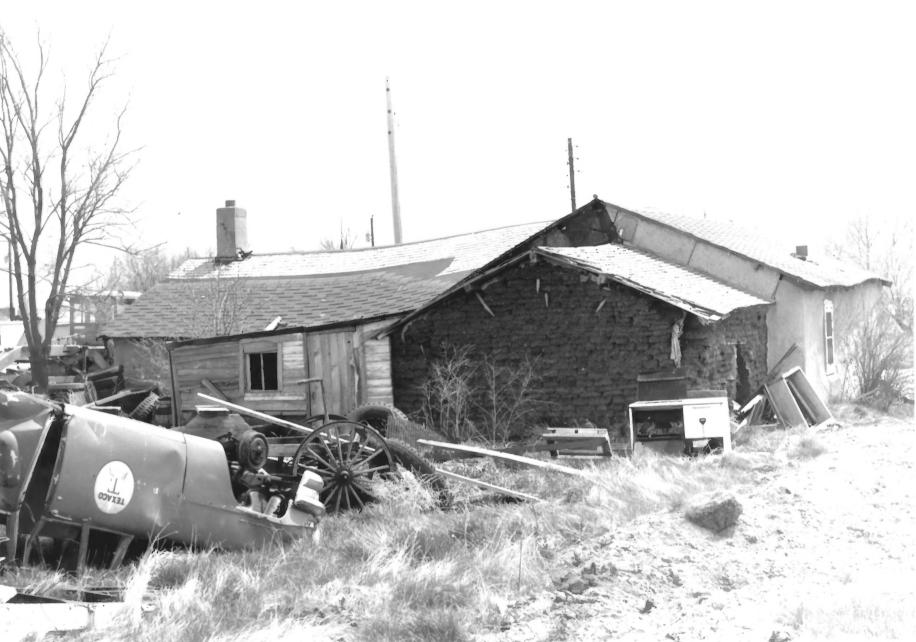

JAN 2 1978 PERKINS COUNTY Anna Carr Homestead Bison, South Dakota Scott Gerloff, Photographer May 1976 Historical Preservation Center Camera Facing South Photo #5 95 JUN 301977 PROPERTY OF THE NATIONAL REGISTER - - -