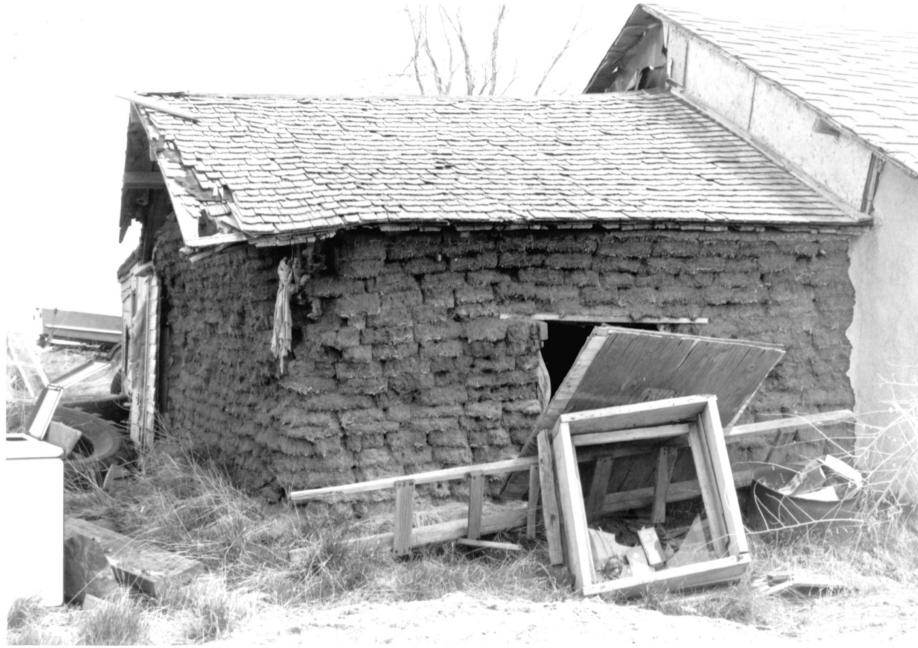

JAN 2 () 1978 Anna Carr Homestead Bison, South Dakota Scott Gerloff, Photographer Mav 1976 Historical Preservation Center Camera Facing Southeast Photo #37,5 JUN 301977

PERKINS COUNTY

PERKINS JAN 2 0 1978 COUNTY Anna Carr Homestead Bison, South Dakota Scott Gerloff, Photographer May 1976 Historical Preservation Center Camera Facing Southwest Photo #485 east JUN 301977