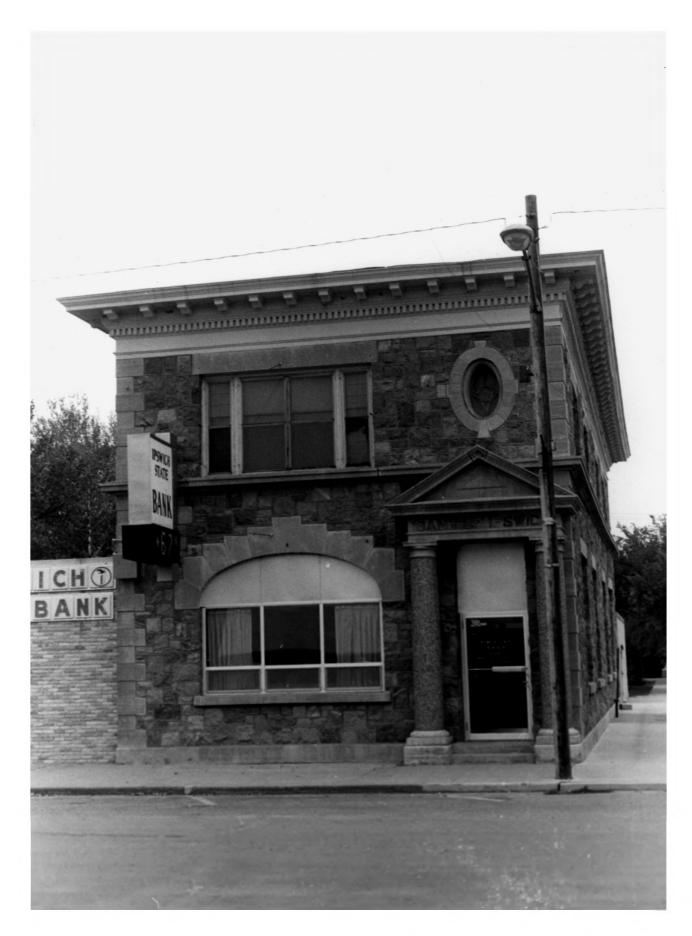

Ipswich State Bank Ipswich, SD Scott Gerloff September 6, 1977 Historical Preservation Center Camera Facing Northeast OCT 2 5 1977 Photo #1 4

Edmunos County

Ipswich State Bank Ipswich, SD Scott Gerloff September 6, 1977 Historical Preservation Center Camera Facing Northeast OCT 2 5 1977 Photo #2 94 Edmunos County