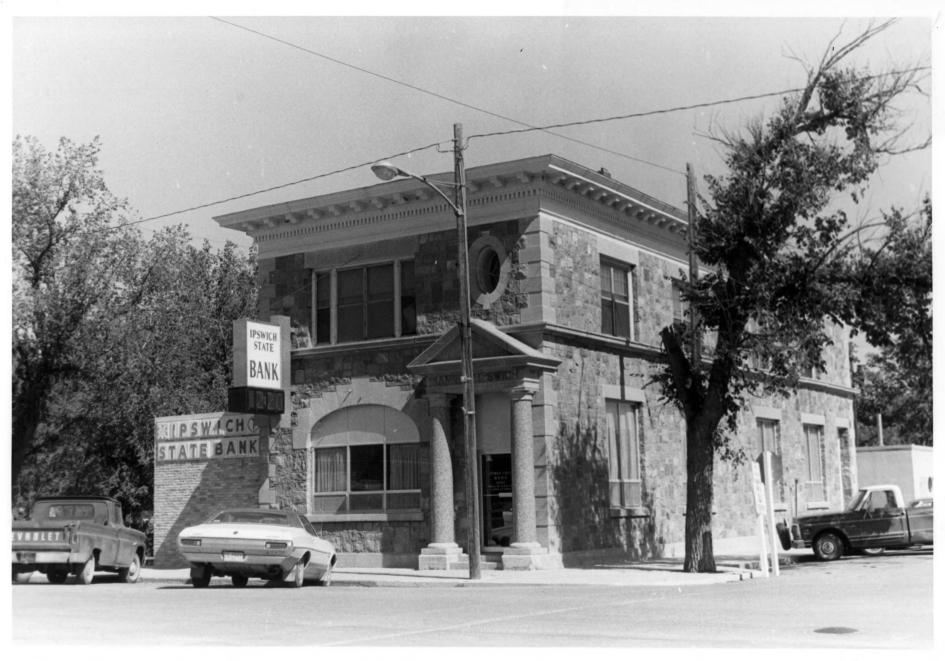

Ipswich State Bank Ipswich, SD Scott Gerloff September 6, 1977 Historical Preservation Center Camera Facing Northeast OCT 2 5 1977 Photo #1 4

Edmunos County

Ipswich State Bank Ipswich, SD Scott Gerloff September 6, 1977 Historical Preservation Center Camera Facing Northeast OCT 2 5 1977 Photo #2 94 Edmunos County