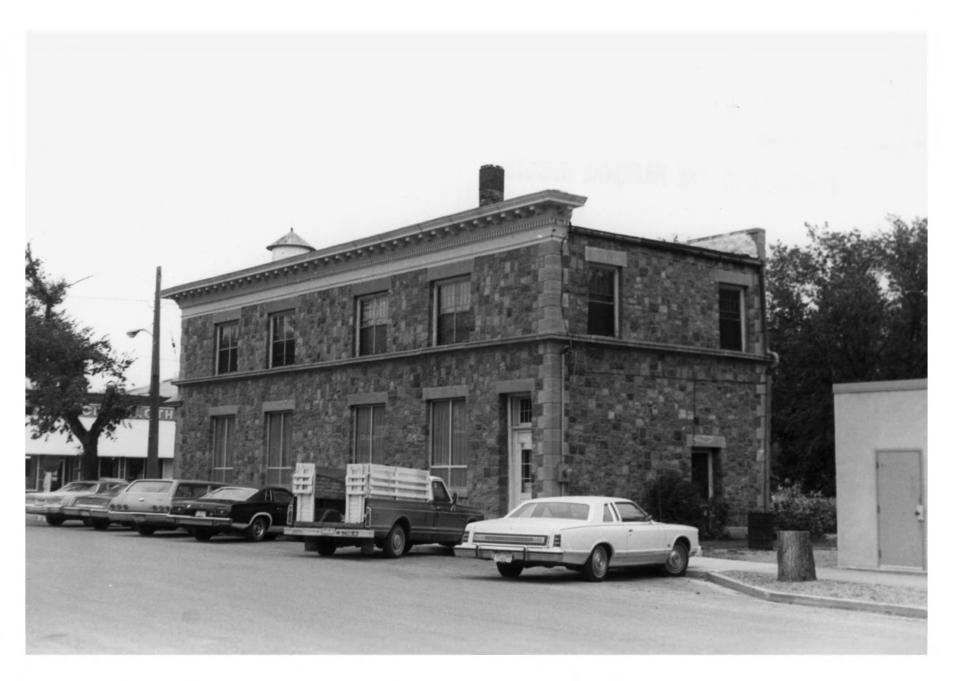

Ipswich State Bank Ipswich, SD Scott Gerloff September 6, 1977 Historical Preservation Center Camera Facing Northwest NCT 2 5 1977 Photo #3 04