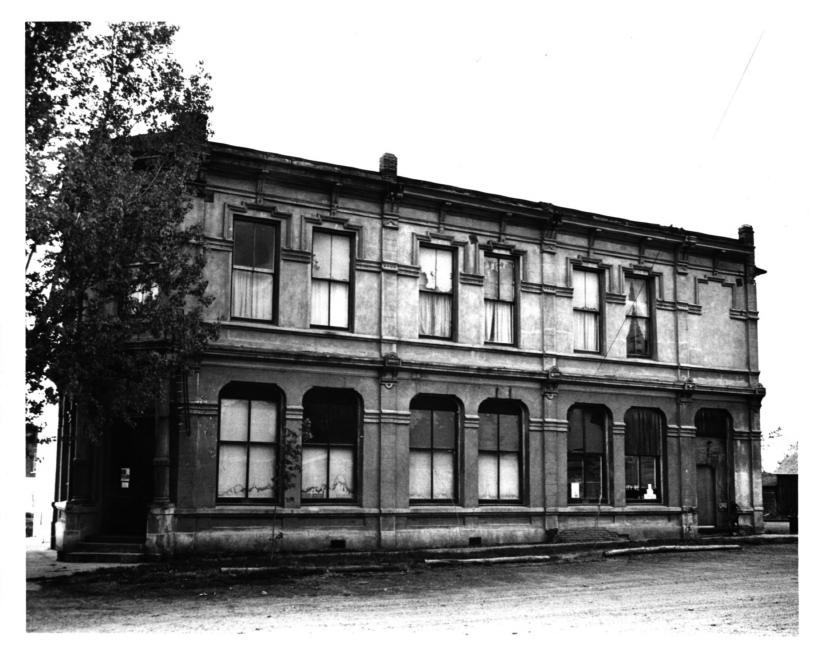

FEB 23 1978

First Bank of Joseph Joseph 2 of 4 Wallowa County, Oregon South elevation prior to restoration

Historic Preservation Office Photo 1970
State Parks Branch
525 Trade Street SE Salem, Oregon 97310