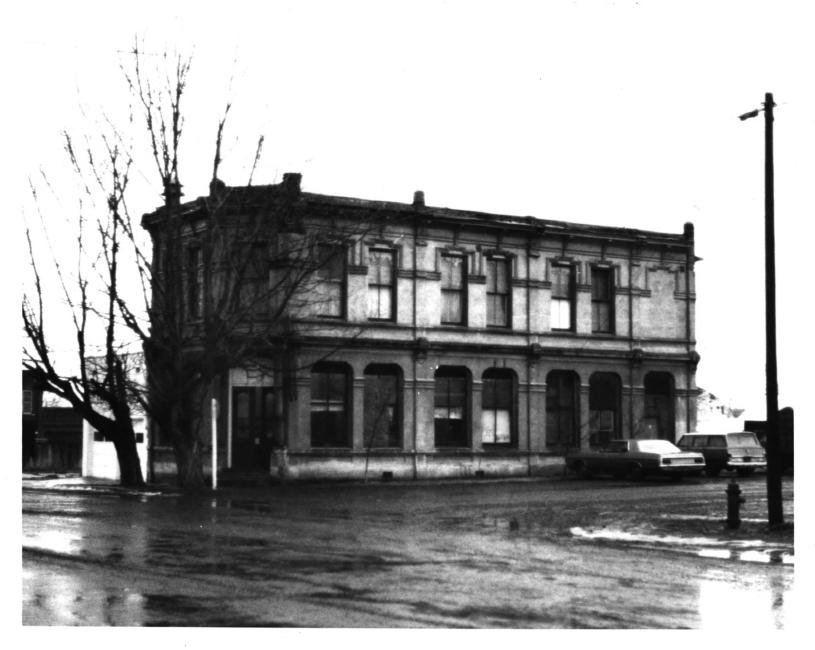

FEB 23 1978

First Bank of Joseph
Joseph 3 of 4
Wallowa County, Oregon
West and south elevations, showing truncated entrance bay at

Historic Preservation Office Photo 1975
State Parks Branch
525 Trade Street SE Salem, Oregon 97310