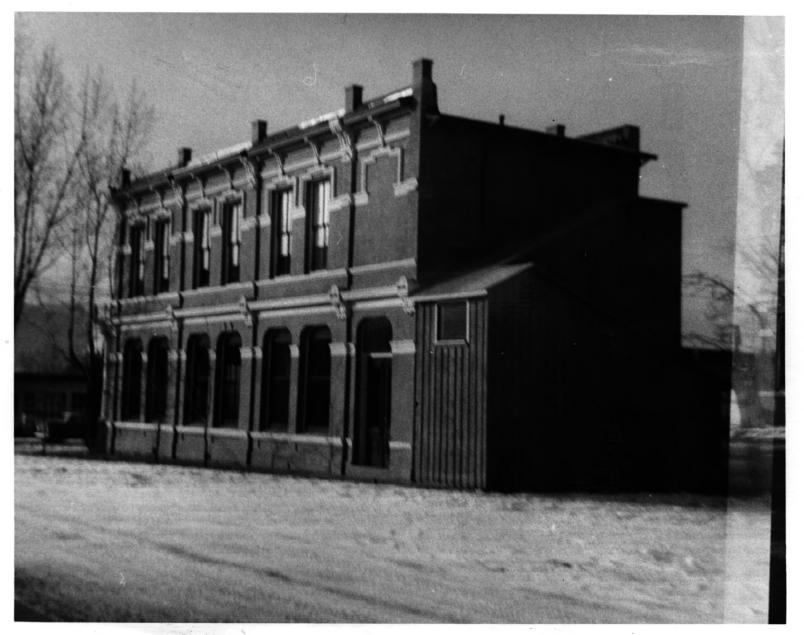

First Bank of Joseph
Joseph 3 of 4
Wallowa County, Oregon
South and east, or rear elevations showing effects of restoration, including reconstructed
covered stairway.

## SEP 271977

Historic Preservation UTTICE Photo 1975 State Parks Branch 525 Trade Street SE Salem, Oregon 97310

FEB 23 1979