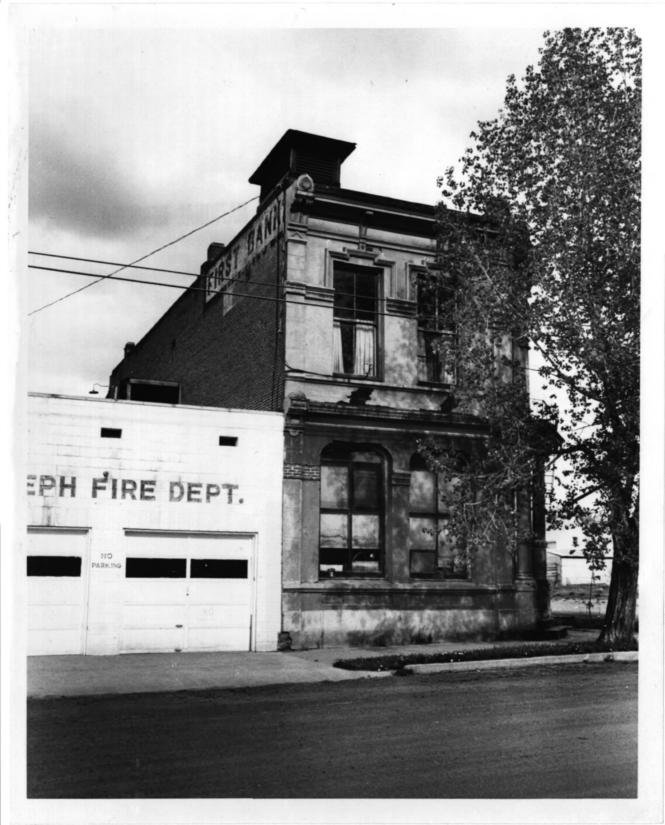

## PROPERTY OF THE NATIONAL REGISTER

First Bank of Joseph Joseph 1 of 4 Wallowa County, Oregon West elevation prior to restoration SEP 2 7 1977

Historic Preservation Office Photo 1970 State Parks Branch 525 Trade Street SE Salem, Oregon 97310