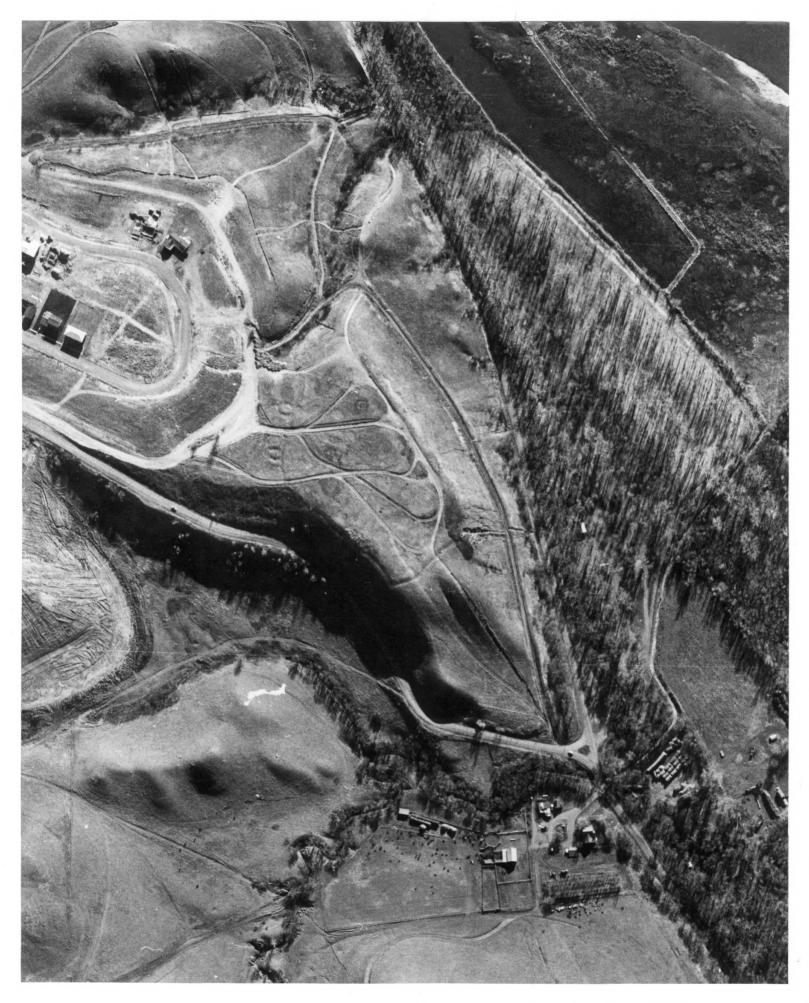

## MAY 16 1977

Ward Earth Lodge Village 32BL3 (Preferred) Bismarck, North Dakota

Photo credit: North Dakota Highway Department Date of photo: November, 1975 Location of negative: Highway Department Building Bismarck, North Dakota 58505

Vertical Aerial Photo of Village-North is to top of photo. Scale:  $1'' = \pm 300$  feet

Photo 2 of 2 ~

MAY 1 6 1977

NOV 2 1 1978