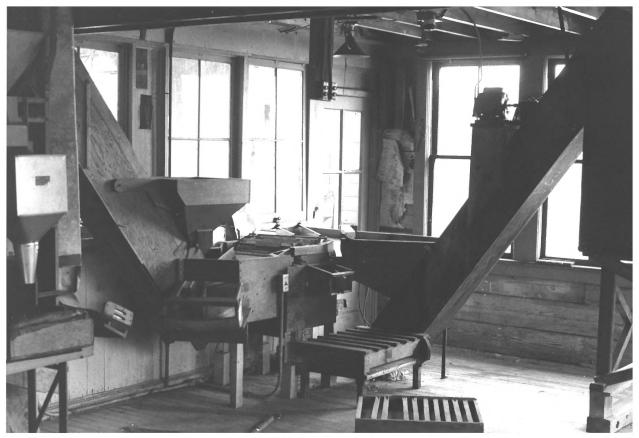

OFFICE OF HISTORIC PRESERVATION

109 WEST STATE STREET

TRENTON. NEW JERSEY 08625

Double Trouble, Berkeley Twp. Ocean Co. NJ Credit Jon. Fricker NJ Office of Hist Preservation, Neg. at same, Packing house 1st floor south side, shafts for directing cranberries to various conveyor belts, for sorting.

Photo # 1920 FEB 23 1978

May 1977 FEB 2 3 1978 OCT 3 1 1977