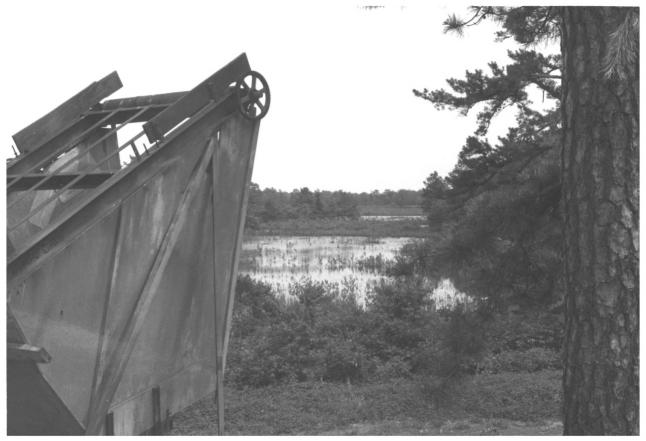

OFFICE OF HISTORIC PRESERVATION

109 WEST STATE STREET

TRENTON. NEW JERSEY 08625

MAY 1977
Double Trouble, Berkeley Twp. Ocean Co. NJ Credit Jon. Fricker Nj Office of Hist Preservation, Neg. at same, Mill Pond Bog, Photo # 17, see arrow 31 1977 FEB 22 1978

DEPARTMENT OF ENVIRONMENTAL PROTECTION
OFFICE OF HISTORIC PRESERVATION
109 WEST STATE STREET

TRENTON. NEW JERSEY 08625

MAY 1917
Double Trouble, Berkeley Twp. Ocean Co. NJ Credit Jon. Fricker NJ Office of Hist Preservation. Neg. at same. Gowdy Bog & Packing house berry loader, Photo # 18 see arrow OCT 31 1977 0 20 FEB 23 1978 DEPARTMENT OF ENVIRONMENTAL PROTECTION