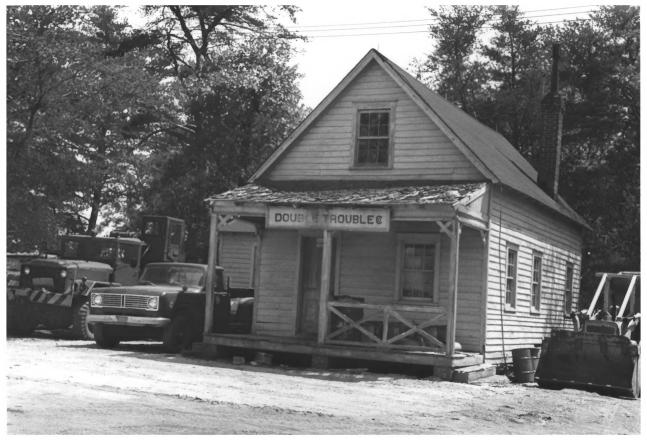

```
MAY 1977 OCT 31 1977
Double Trouble, Berkeley Twp. Ocean Co.
NJ, Credit Jon. Fricker NJ office of
Hist. Preservation, Neg. at same, Picker's cottages 7&8, Photo # 1, see/arrow
```

FEB 23 1978

DEPARTMENT OF ENVIRONMENTAL PROTECTION
OFFICE OF HISTORIC PRESERVATION
109 WEST STATE STREET