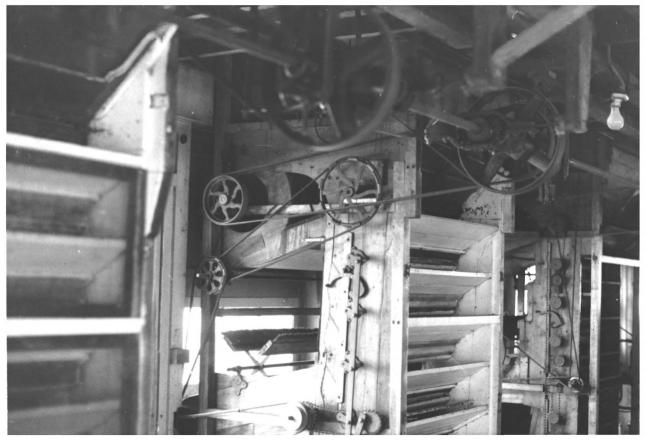

OFFICE OF HISTORIC PRESERVATION

109 WEST STATE STREET

TRENTON. NEW JERSEY 08625

Double Trouble, Berkeley Twp. Ocean Co. NJ Credit Jon. Fricker NJ Office of Hist Preservation, Neg. at same, Packing house 1st floor south side, shafts for directing cranberries to various conveyor belts, for sorting.

Photo # 1920 FEB 23 1978

May 1977 FEB 2 3 1978 OCT 3 1 1977