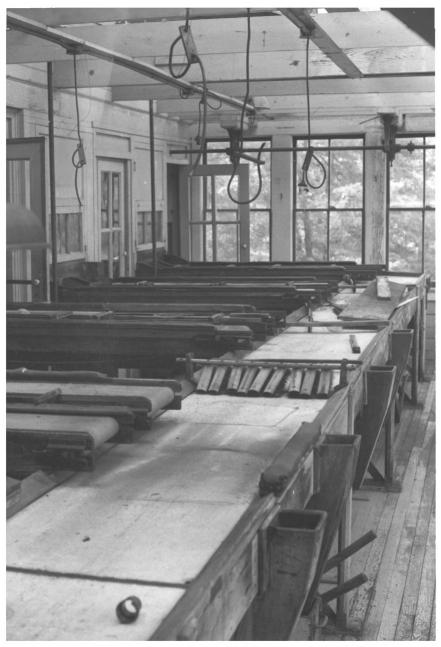

#### 001 91 1977

Credit Jon. Fricker, NJ Office of Hist Preservation, Neg. at same, Packing house rear wing, conveyor belts where sorting took place. 1st floor, Photo # 20 920 FEB 23 1978

Double Trouble, Berkeley Twp. Ocean Co. NJ