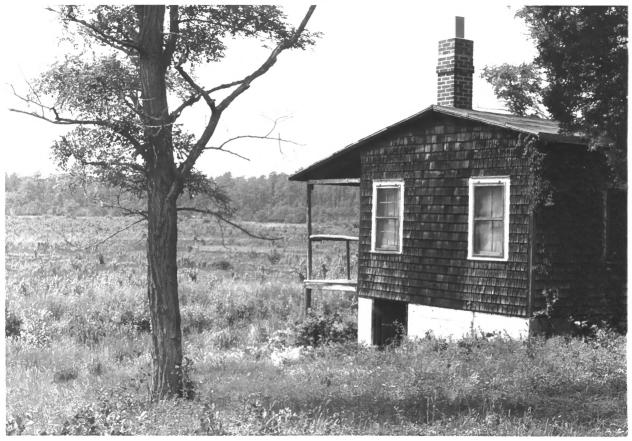

```
MAY 1977 OCT 31 1977
Double Trouble, Berkeley Twp. Ocean Co.
NJ, Credit Jon. Fricker NJ office of
Hist. Preservation, Neg. at same, Picker's cottages 7&8, Photo # 1, see/arrow
```

FEB 23 1978

DEPARTMENT OF ENVIRONMENTAL PROTECTION
OFFICE OF HISTORIC PRESERVATION
109 WEST STATE STREET