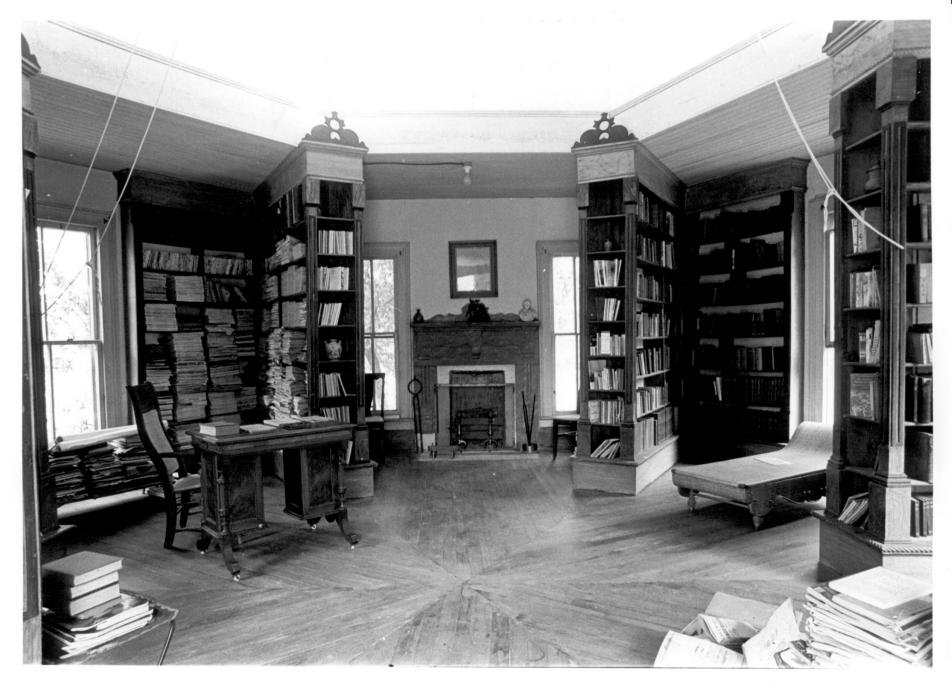

PHOTO NO. 3 COTESWORTH Vicinity of North Carrollton, Carroll County, Mississippi Mary McCahon Shoemaker Mississippi Department of Archives and History September, 1977 Interior of detached hexagonal library, looking east DEC 5 1977