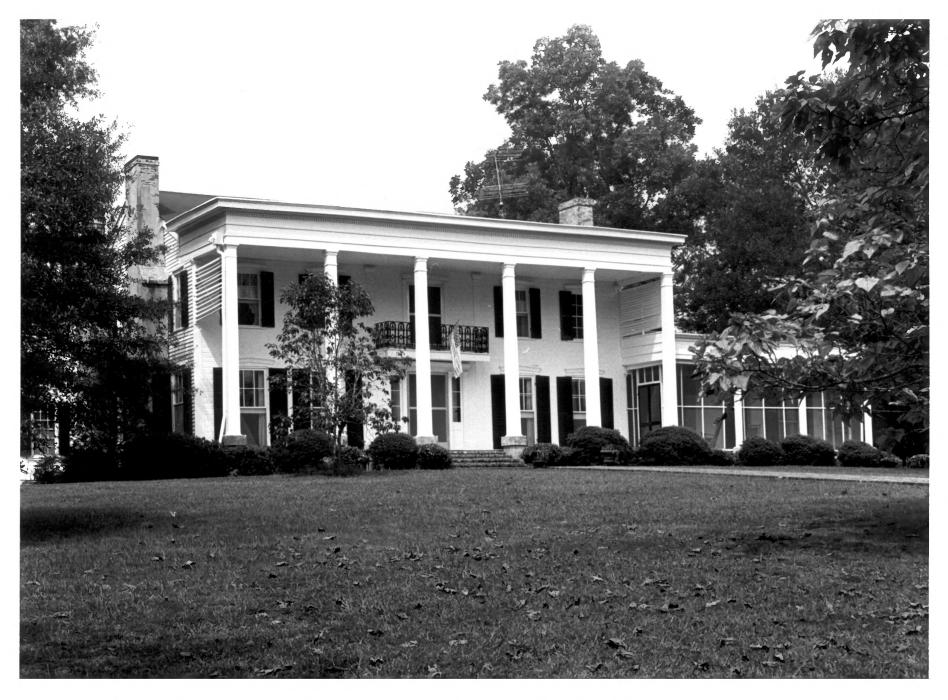

PHOTO NO. 1 35 COTESWORTH Vicinity of North Carrollton, Carroll County, Mississippi Mary McCahon Shoemaker Mississippi Department of Archives and History JUN 9 1978 September, 1977 General view from the southwest DFC 5 1977