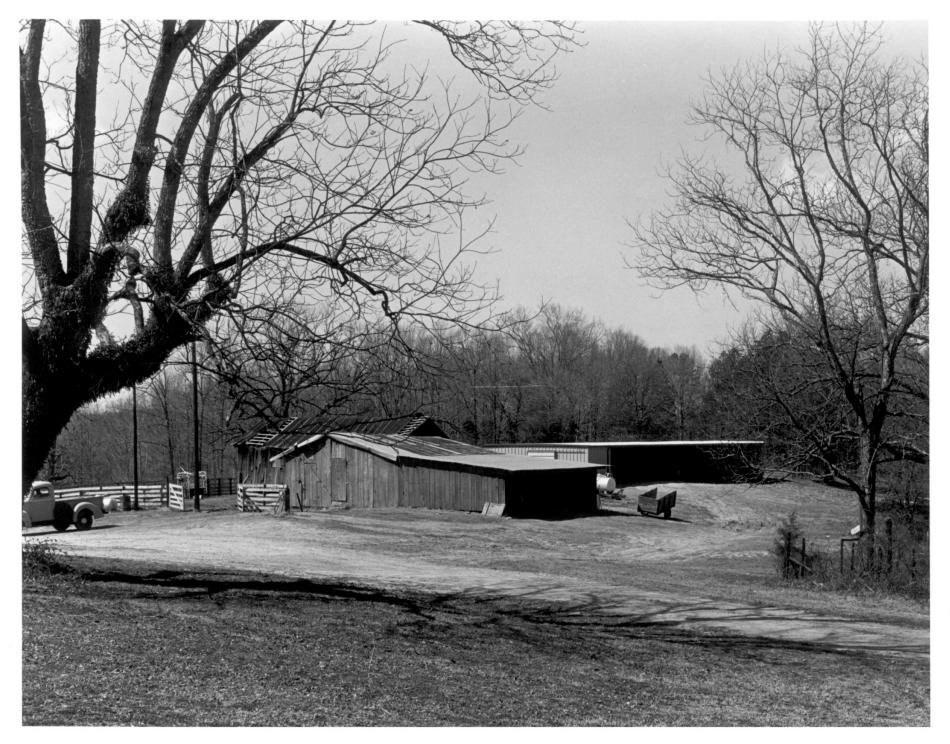

PHOTO NO. 4 5 COTESWORTH Vicinity of North Carrollton, Carroll County, Mississippi Mary McCahon Shoemaker Mississippi Department of Archives and History 1978 April, 1978 General view of farm buildings located north-northwest of main house. View from southeast.