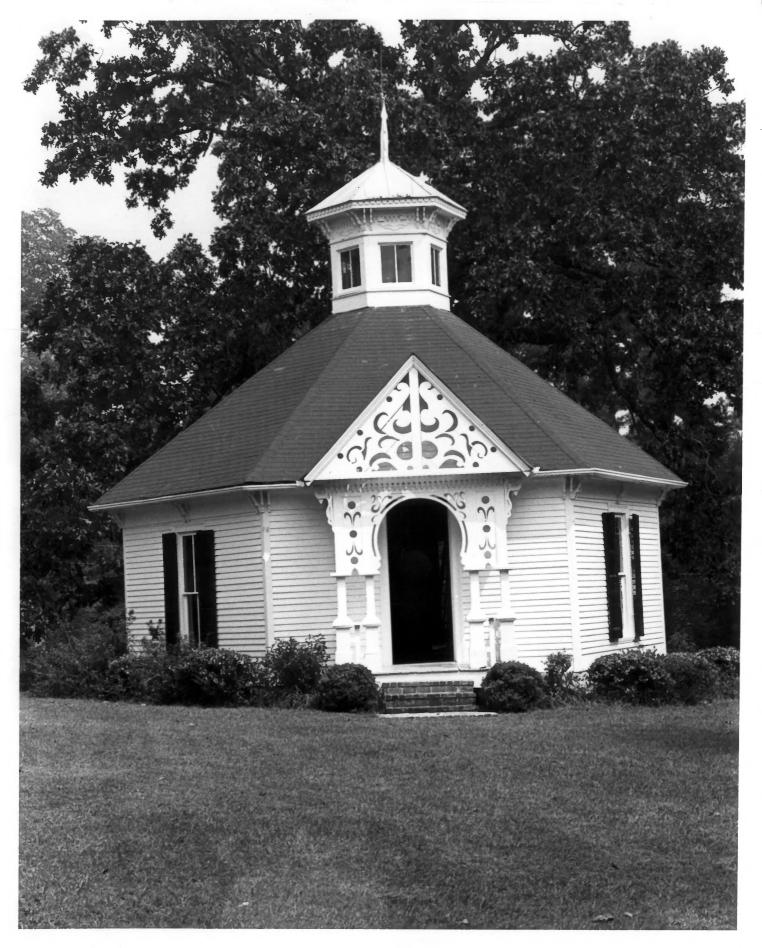

PHOTO NO. 2 COTESWORTH Vicinity of North Carrollton, Carroll County, Mississippi JUN 9 Mary McCahon Shoemaker Mississippi Department of Archives and History September, 1977 Detached hexagonal library, view from the west DEC 5 1977