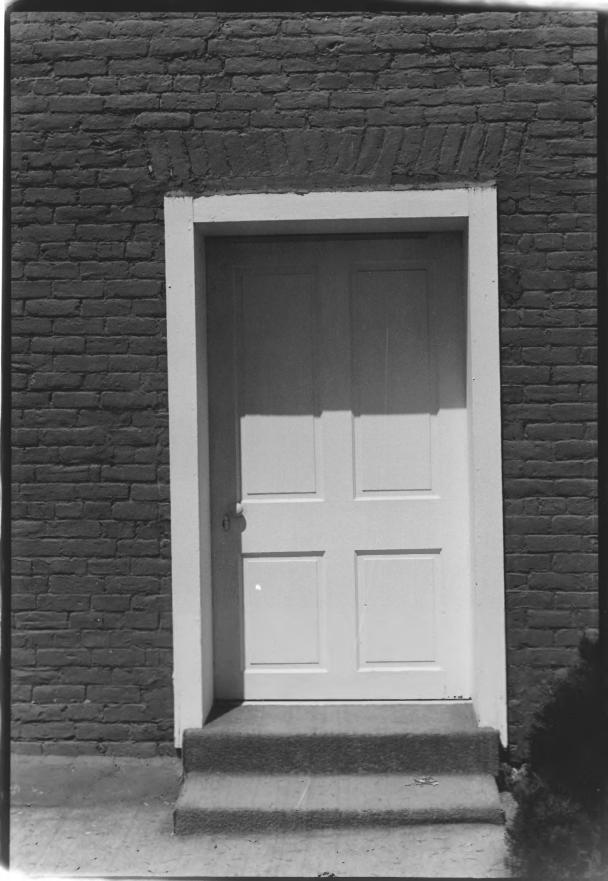

Photographer facing south.

OCT 231978

Cane Springs Primitive Baptist Church Madison County, Kentucky DEC 2 2 1978 William G. Johnson Kentucky Heritage Commission Frankfort, Kentucky June 1978 OCT 2 3 1978 Photo 4 Detail of right front door. Photographer facing west.