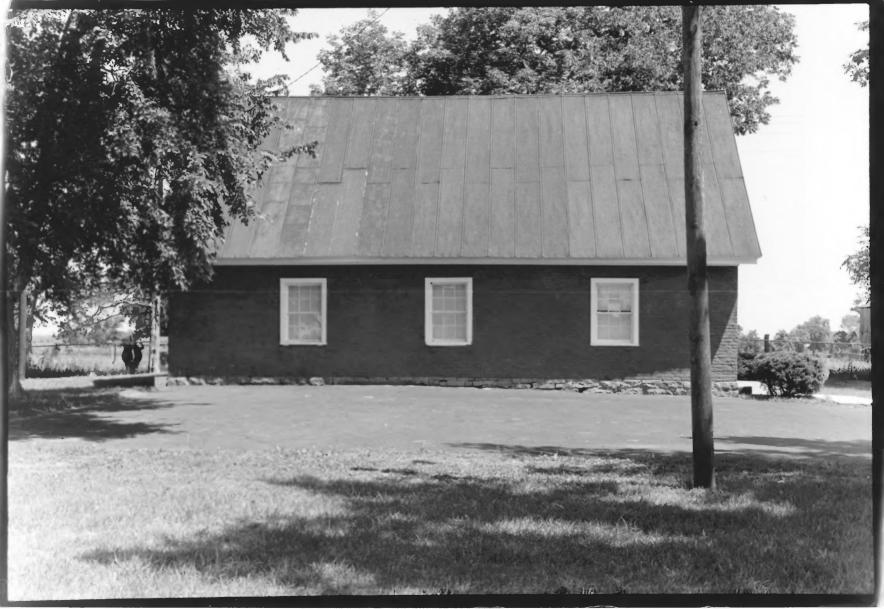

OCT 2 3 1978

Cane Springs Primitive Baptist Church Madison County, Kentucky William G. Johnson Kentucky Heritage Commission

Frankfort, Kentucky
June 1978
Photo 3
Side elevation of Cane Springs
Primitive Church.

Photographer facing south.

OCT 231978

Cane Springs Primitive Baptist Church Madison County, Kentucky DEC 2 2 1978 William G. Johnson Kentucky Heritage Commission Frankfort, Kentucky June 1978 OCT 2 3 1978 Photo 4 Detail of right front door. Photographer facing west.