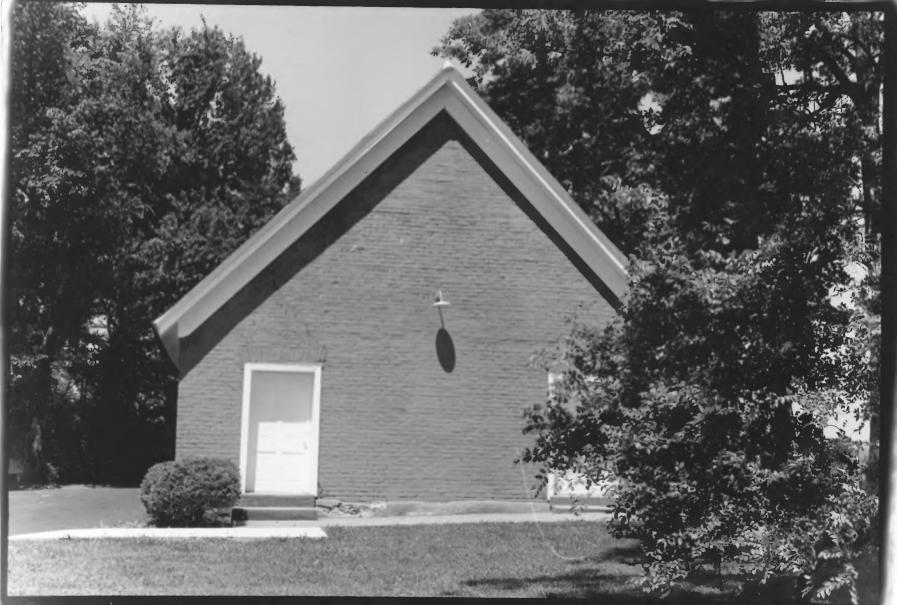

DEC 2 2 1978

facing west.

OCI 43 1978

Cane Springs Primitive Baptist Church Madison County, Kentucky William G. Johnson Kentucky Heritage Commission Frankfort. Kentucky June 1978

Photo 2
View showing facade of church.
Photographer facing west.

OCT 2 3 1978

Cane Springs Primitive Baptist Church Madison County, Kentucky William G. Johnson Kentucky Heritage Commission

Frankfort, Kentucky
June 1978
Photo 3
Side elevation of Cane Springs
Primitive Church.