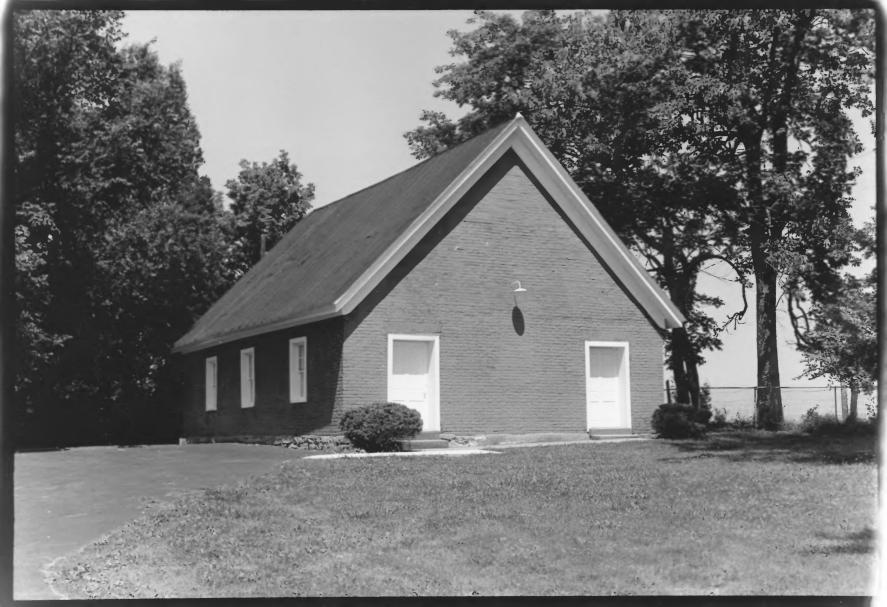

Cane Springs Primitive Baptist

Madison County, Kentucky William G. Johnson

Kentucky Heritage Commission Frankfort, Kentucky

June 1978

Photo 1.

View showing Iront elevation of Cane Springs Church. Photographer

DEC 2 2 1978

facing west.

OCI 43 1978

Cane Springs Primitive Baptist Church Madison County, Kentucky William G. Johnson Kentucky Heritage Commission Frankfort. Kentucky June 1978

Photo 2
View showing facade of church.
Photographer facing west.