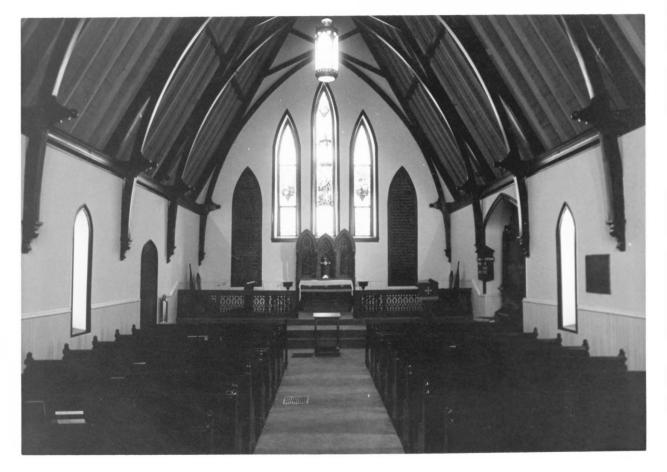

Daniel Kidd, Kentucky Heritage Commission March 1978

Church of the Advent, Episcopal Cynthiana, Harrison County, Kentucky

DEC 2 2 1978

Sanctuary and Chancel. Photographer facing west.

Daniel Kidd, Kentucky Heritage Commission March 1978 OCT 2 4 1978

Photo 5 Church of the Advent, Episcopal

Cynthiana, Harrison County, Kentucky

DEC 2 2 1978

Interior. Photographer facing east.

Daniel Kidd, Kentucky Heritage Commission March 1978 OCT 2 4 1978

Church of the Advent, Episcopal Cynthiana, Harrison County, Kentucky