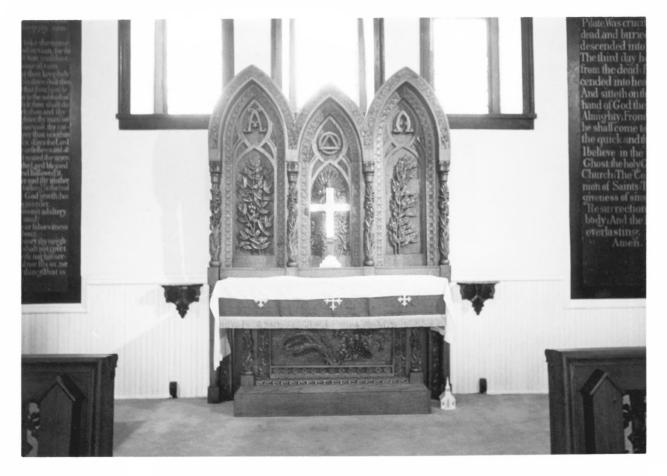

DEC 2.2 1370

Detail of Chancel.

Daniel Kidd, Kentucky Heritage Commission OCT 241978 March 1978

Church of the Advent, Episcopal Cynthiana, Harrison County, Kentucky

Plaque inscribed with the Apostles' Creed.