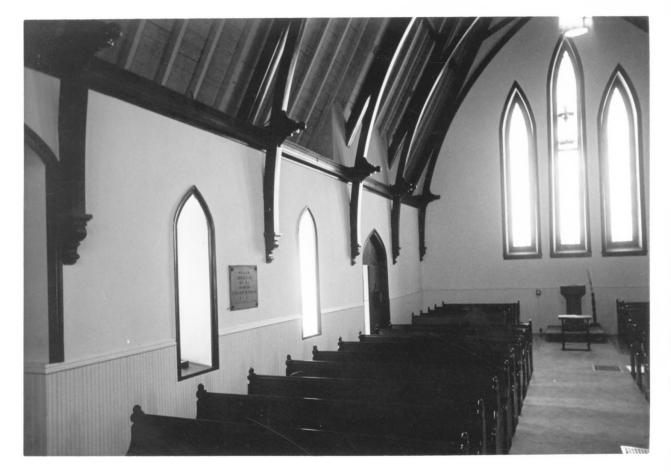

Photo 5 Church of the Advent, Episcopal

Cynthiana, Harrison County, Kentucky

DEC 2 2 1978

Interior. Photographer facing east.

Daniel Kidd, Kentucky Heritage Commission March 1978 OCT 2 4 1978

Church of the Advent, Episcopal Cynthiana, Harrison County, Kentucky