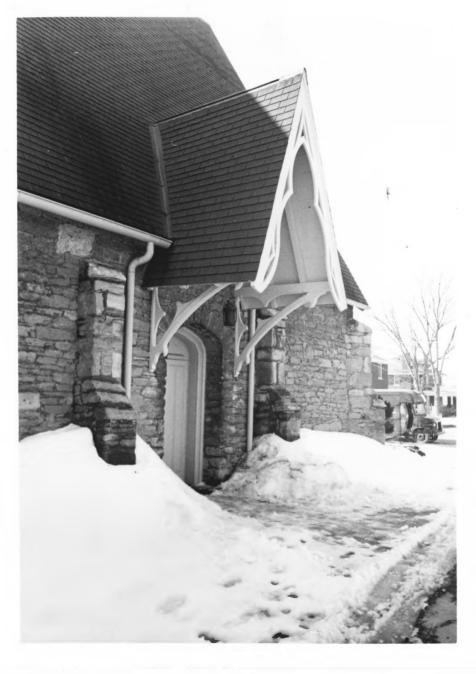

Rear and transept. Photographer facing northeast.

Daniel Kidd, Kentucky Heritage Commission March 1978

Church of the Advent, Episcopal Cynthiana, Harrison County, Kentucky

DEC 2 2 1978

Side entrance. Photographer facing northeast

Daniel Kidd, Kentucky Heritage Commission March 1978

Church of the Advent, Episcopal Cynthiana, Harrison County, Kentucky

DEC 2 2 1978

Sanctuary and Chancel. Photographer facing west.

Daniel Kidd, Kentucky Heritage Commission March 1978 OCT 2 4 1978