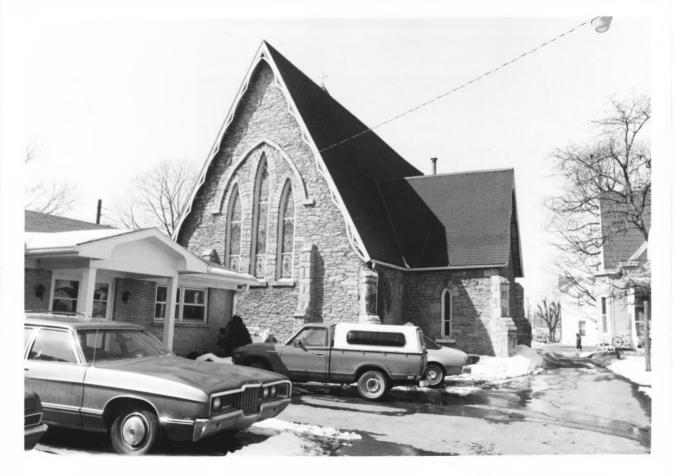

Rear and transept. Photographer facing northeast.

Daniel Kidd, Kentucky Heritage Commission March 1978

Church of the Advent, Episcopal Cynthiana, Harrison County, Kentucky

DEC 2 2 1978

Side entrance. Photographer facing northeast