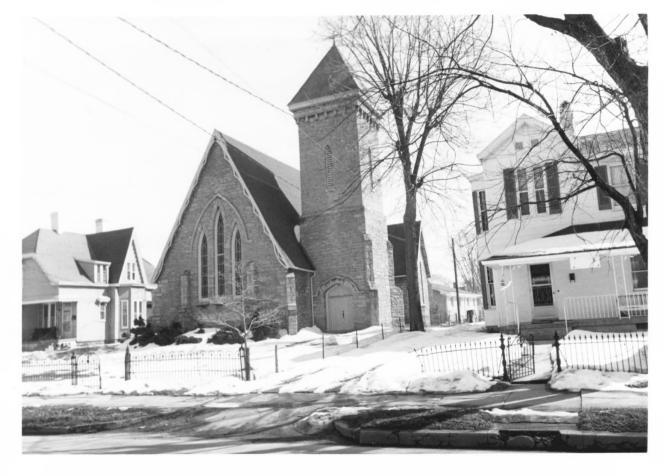

Photo 1 Church of the Advent, Episcopal Cynthiana, Harrison County, Kentucky

PEC 22 1978

Main facade Photographer facing southwest

Daniel Kidd, Kentucky Heritage Commission March 1978

OCT 2 4 1978

Church of the Advent, Episcopal Cynthiana, Harrison County, Kentucky