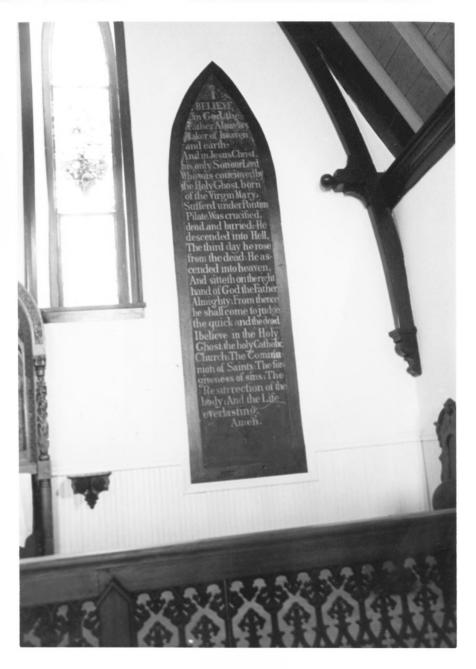

DEC 2.2 1370

Detail of Chancel.

Daniel Kidd, Kentucky Heritage Commission OCT 241978 March 1978

Church of the Advent, Episcopal Cynthiana, Harrison County, Kentucky

Plaque inscribed with the Apostles' Creed.