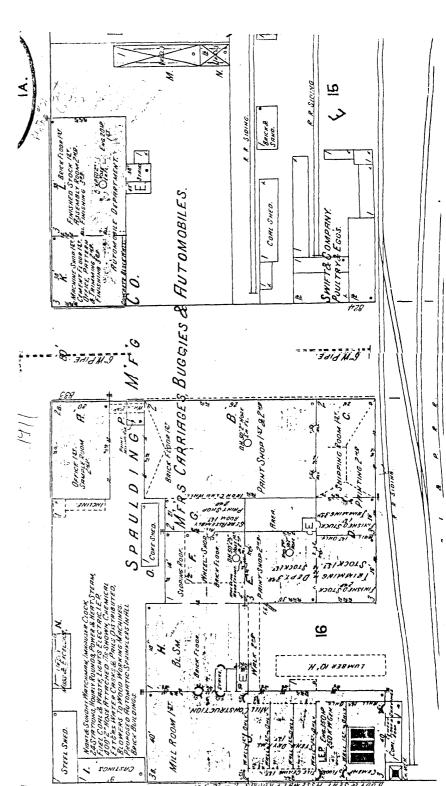

and, with

Following a major fire in 1893, building 1A was left empty, until about 1906, when Spaulding installed a woodworking shop on the first floor. After 1909 (when the third floor was added, and 1B erected) this block became the "automobile department", apparently nearly self-contained, with machine shops, assembly areas, and storage and display facilities for the cars. Toward the end of the Spaulding era, the structure was used for auto repair, farm implement manufacture, and general storage.