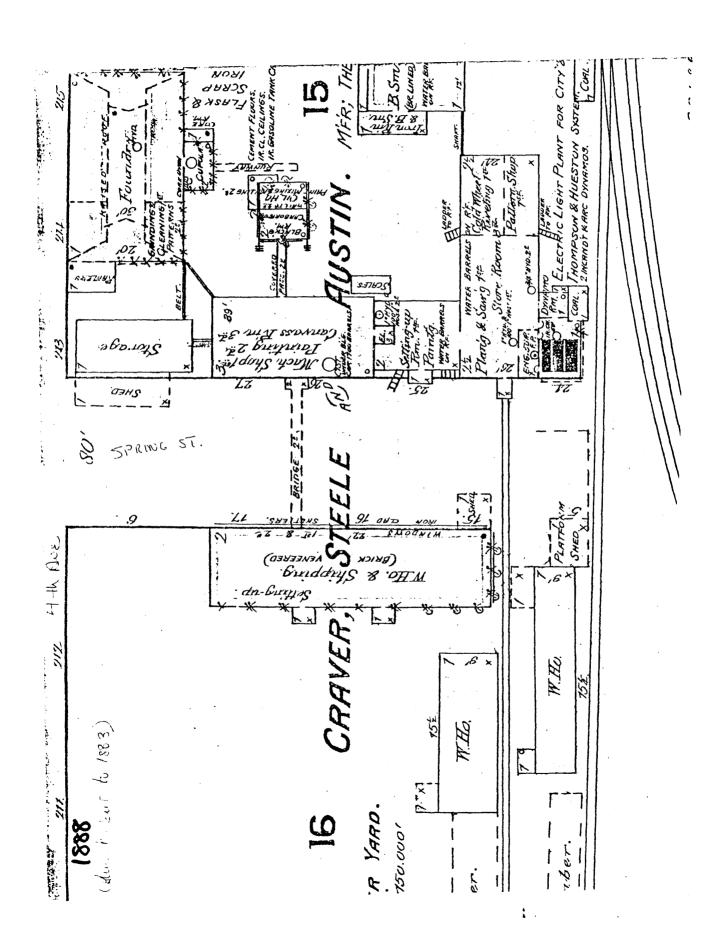

At this time, the Craver plant occupied nearly the whole block on the southeast corner of Spring and 4th, with a few warehouses on the southwest corner block -- giving Spaulding excellent facilities for his wagon works. In 1893, however, fire destroyed all but the foundry on 4th Avenue, the brick-veneered warehouse on Spring, and a warehouse near the railroad tracks (See Sanborn maps for 1888 and 1893), and Spaulding was forced to rebuild. He concentrated his expansion on the southwest corner block, beginning with woodworking, blacksmith, paint and trim and storage facilities (the latter is the south part of building #3), leaving the old Craver foundry vacant.