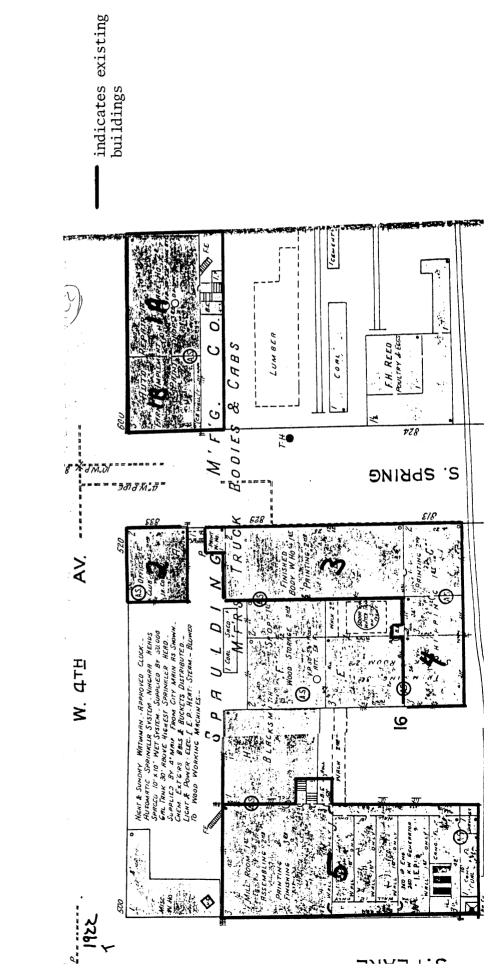

At this time, the Craver plant occupied nearly the whole block on the southeast corner of Spring and 4th, with a few warehouses on the southwest corner block -- giving Spaulding excellent facilities for his wagon works. In 1893, however, fire destroyed all but the foundry on 4th Avenue, the brick-veneered warehouse on Spring, and a warehouse near the railroad tracks (See Sanborn maps for 1888 and 1893), and Spaulding was forced to rebuild. He concentrated his expansion on the southwest corner block, beginning with woodworking, blacksmith, paint and trim and storage facilities (the latter is the south part of building #3), leaving the old Craver foundry vacant.