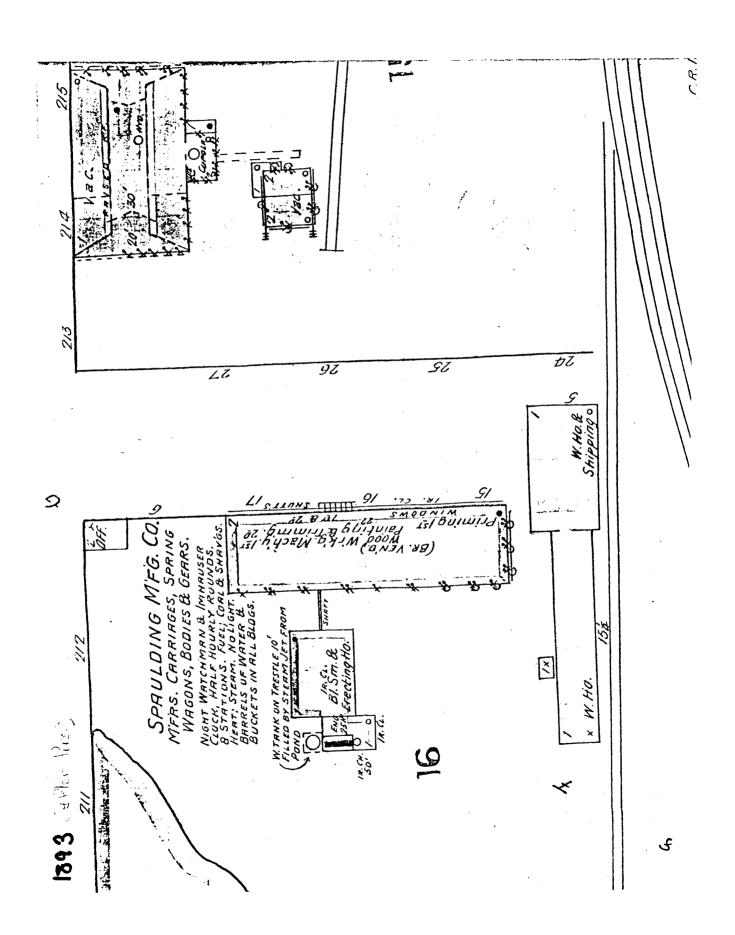

At this time, the Craver plant occupied nearly the whole block on the southeast corner of Spring and 4th, with a few warehouses on the southwest corner block -- giving Spaulding excellent facilities for his wagon works. In 1893, however, fire destroyed all but the foundry on 4th Avenue, the brick-veneered warehouse on Spring, and a warehouse near the railroad tracks (See Sanborn maps for 1888 and 1893), and Spaulding was forced to rebuild. He concentrated his expansion on the southwest corner block, beginning with woodworking, blacksmith, paint and trim and storage facilities (the latter is the south part of building #3), leaving the old Craver foundry vacant.