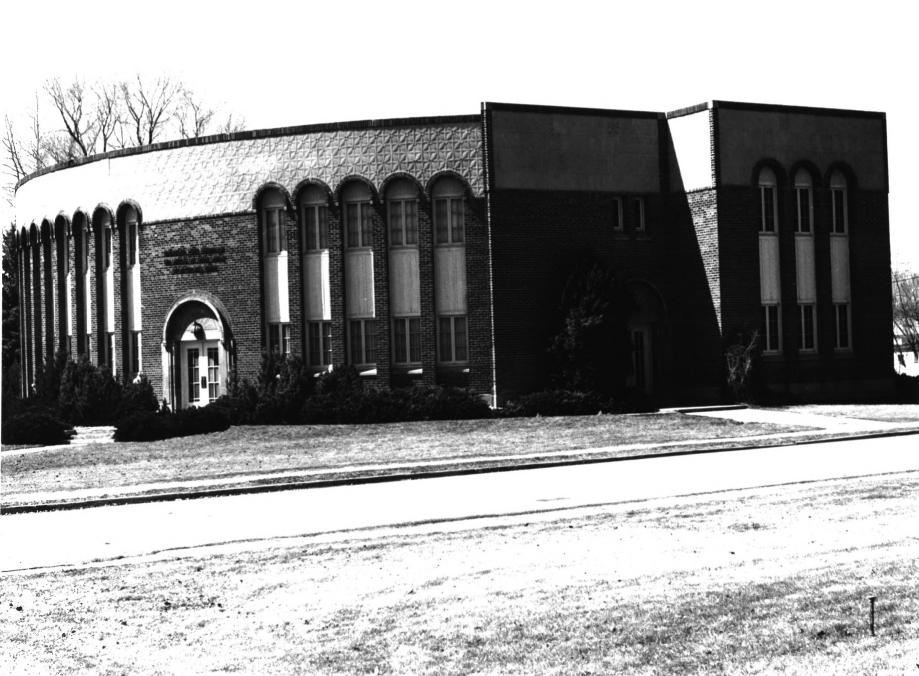

### NOV 16 1978

```
Montpelier Historic District
LDS Church
Montpelier, Idaho
```

# NOV 7 1977

Photographer - Don Hibbard 1977 Idaho State Historical Society

View from the southeast

Site survey file.