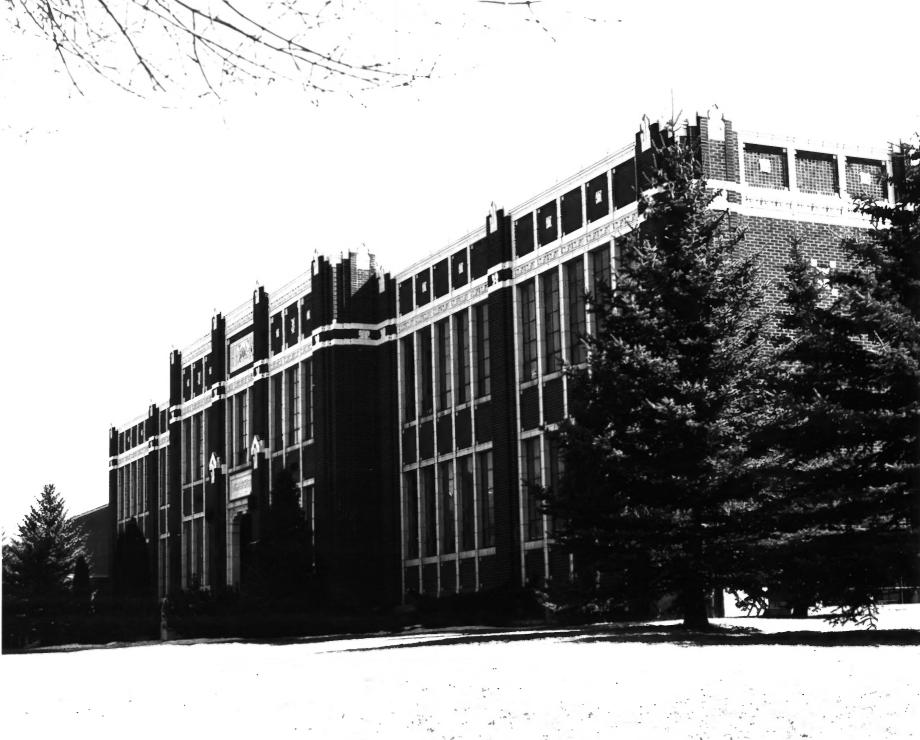

### Montpelier Historic District NOV 7 1977 High School Montpelier, Idaho

```
Photographer - Don Hibbard
1977
Idaho State Historical Society
```

View from the northwest

```
Site survey file.
```