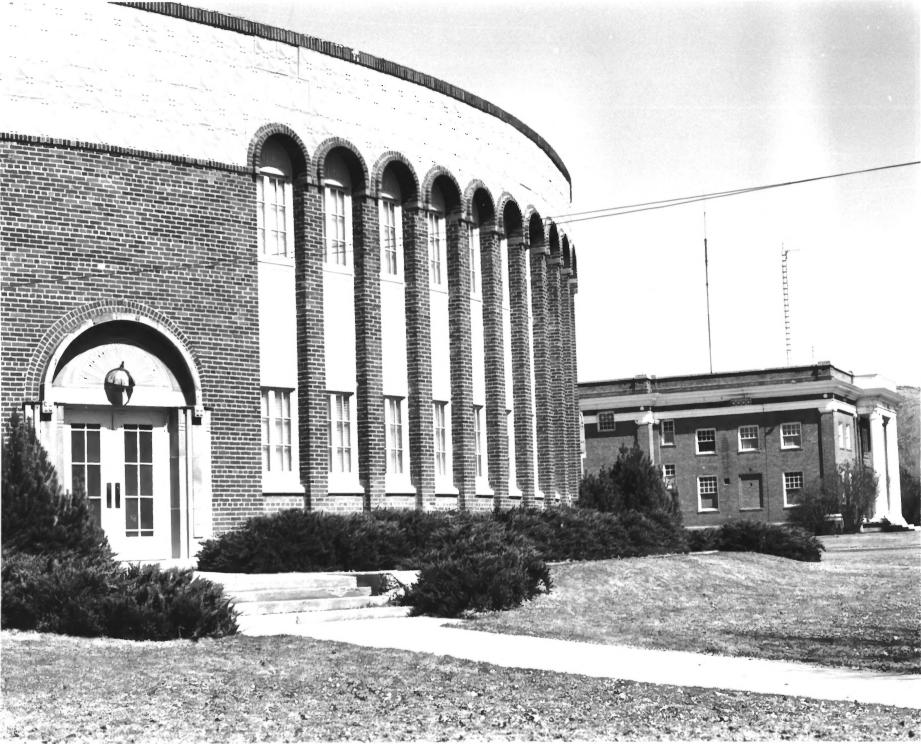

## NOV 1 6 1978

```
Montpelier Historic District
LDS Church, City Hall
Montpelier, Idaho
```

Hibbard

Photographer - Don Hibbard 1977 Idaho State Historical Society

```
View from the west
```

```
Site survey file.
```