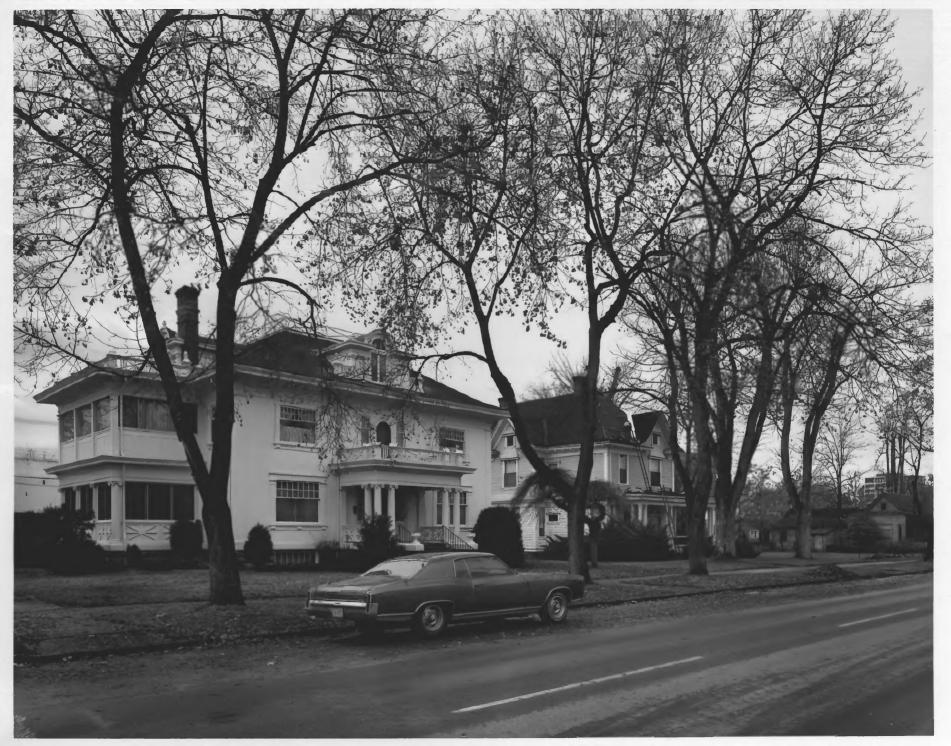

Photographer - Duane Garrett 1978

Idaho State Historical Society

View of south side of Jefferson Street from the northeast: Dietrich residence (1), Tipton residence (2) and Adelmann residence (3).

Site survey file.