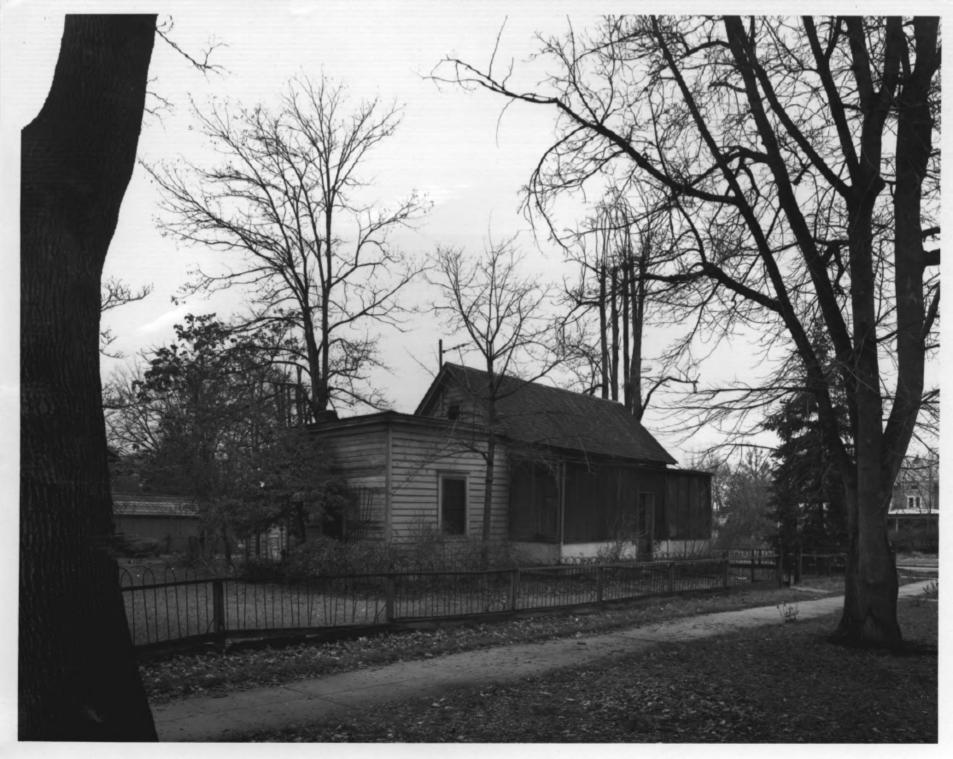

Site survey file.

DEC 1 5 1978

JUN 27 1976

State Street Historic District Boise, Idaho Photographer - Duane Garrett 1978

Idaho State Historical Society

John Daniels residence (8) from the south.

Site survey file.