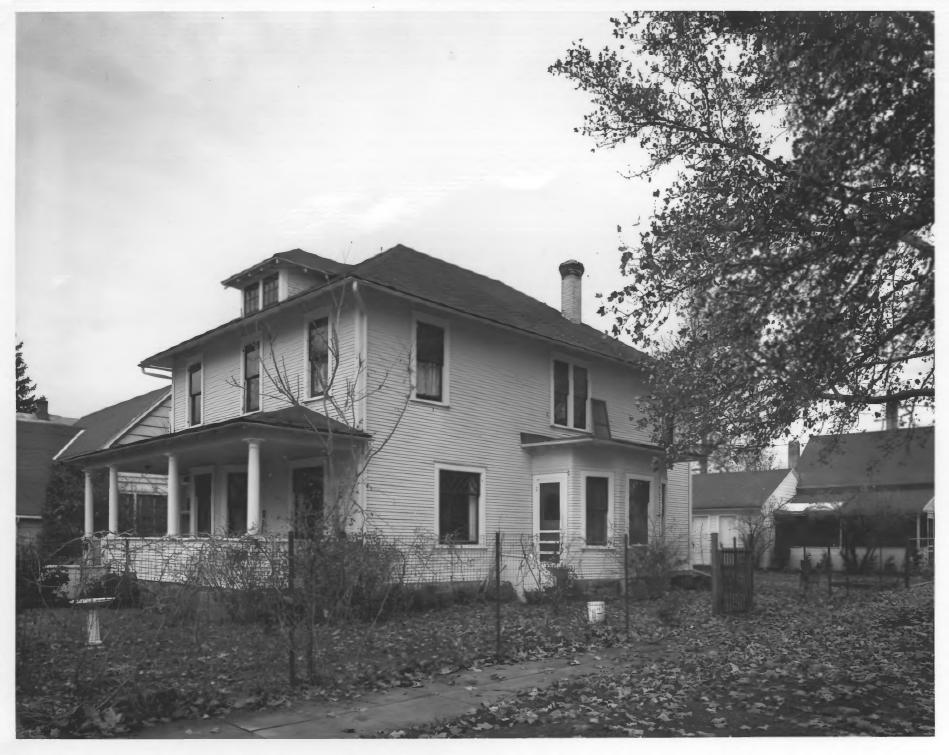

John Atkinson residence (4) from the northeast.

Site survey file.

JUN 27 1978

DEC 1 5 1978

Photographer - Duane Garrett 1978

Idaho State Historical Society

North side of Jefferson Street from the southeast: Atkinson residence (4), (5), (6), and Mrs. Oberdoffer residence (7).