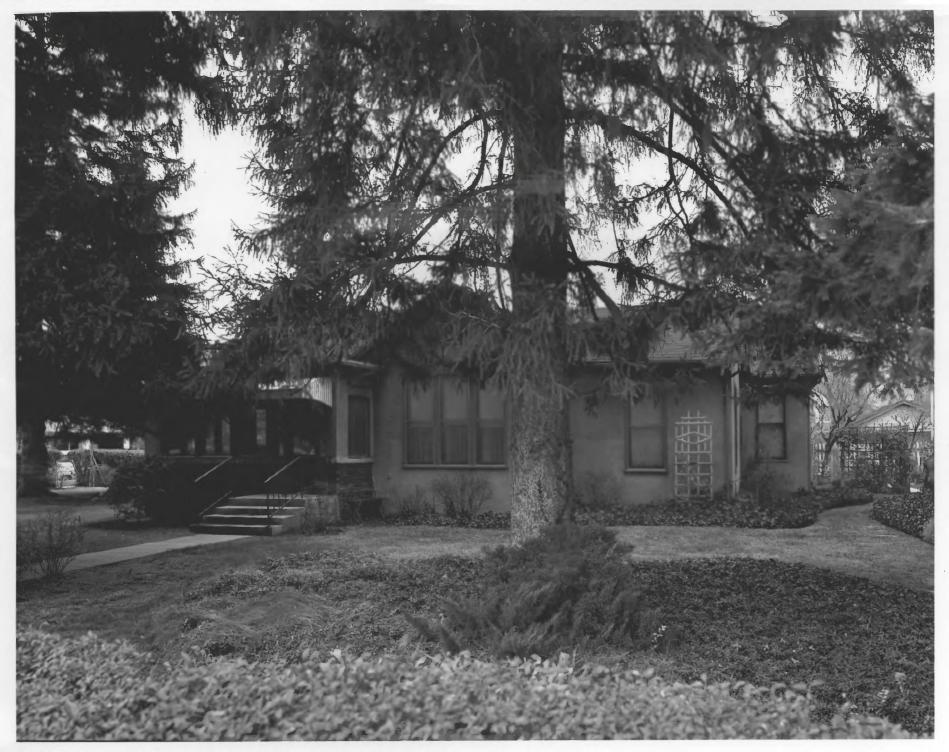

DEC 1 5 1978

JUN 47 1978

Photographer - Duane Garrett 1978

Idaho State Historical Society

View of Adelmann residence (3) from the northeast. Site survey file.

DEC 1 . 1976

JUN 27 1978

State Street Historic District Boise, Idaho Photographer - Duane Garrett 1978 Idaho State Historical Society