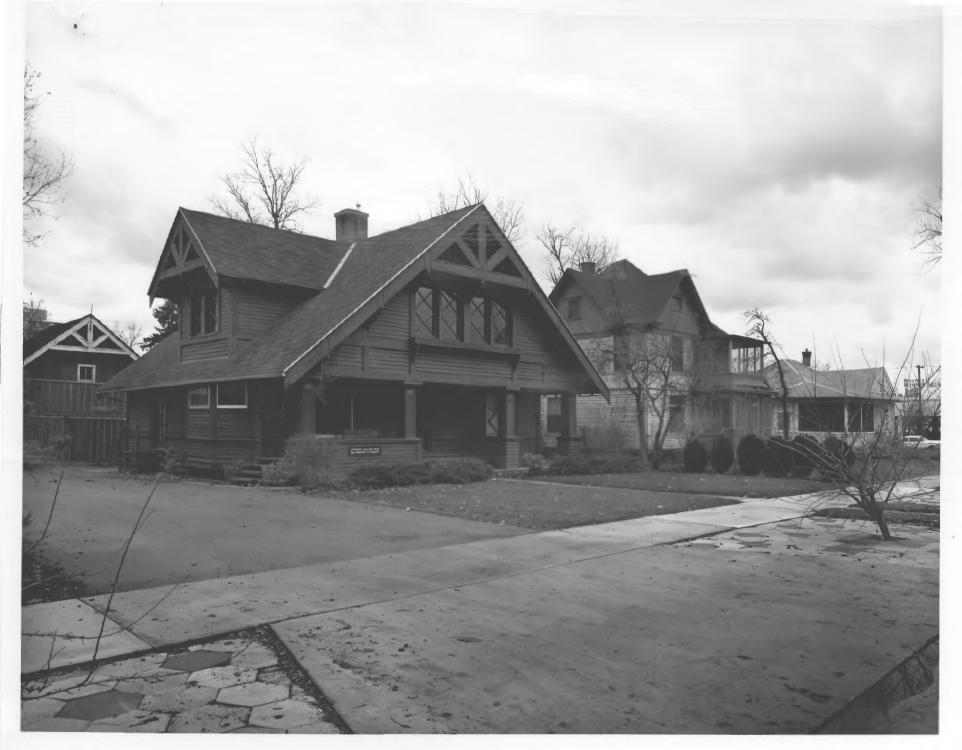

Site survey file.

DEC 1 5 1978

JUN 27 1976

State Street Historic District Boise, Idaho Photographer - Duane Garrett 1978

Idaho State Historical Society

John Daniels residence (8) from the south.

Site survey file.