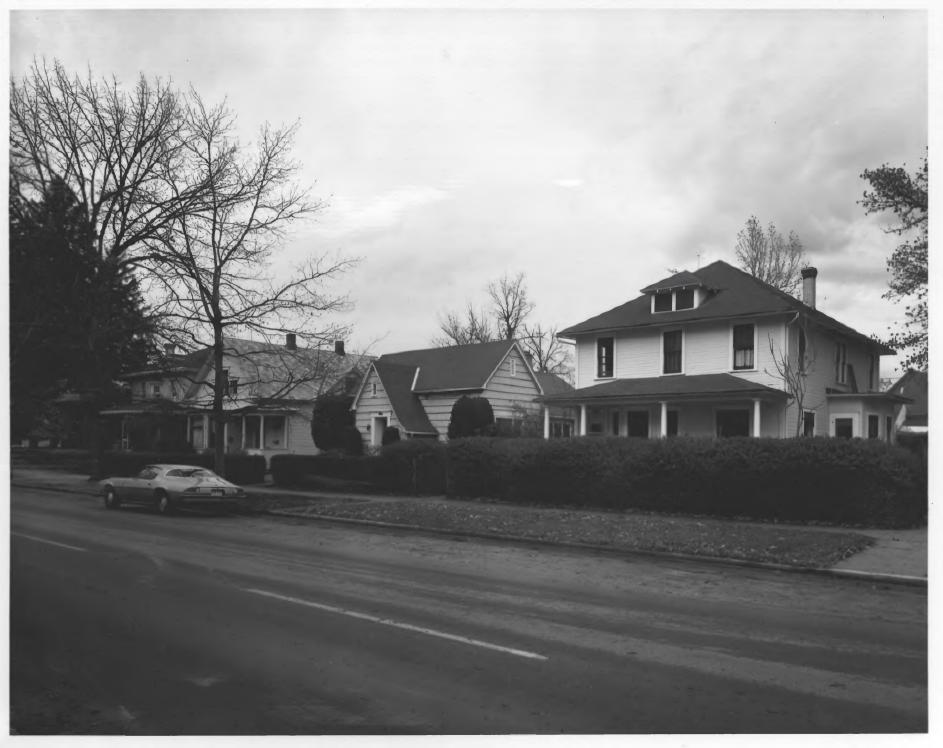

DEC 1 5 1978 Jun 27 1978

State Street Historic District Boise, Idaho Photographer - Duane Garrett 1978 JUN 271978

Idaho State Historical Society

South side of State Street from the northeast: Morrison residence (12), Spackman residence (11), and Fitzpatrick cottage (10).