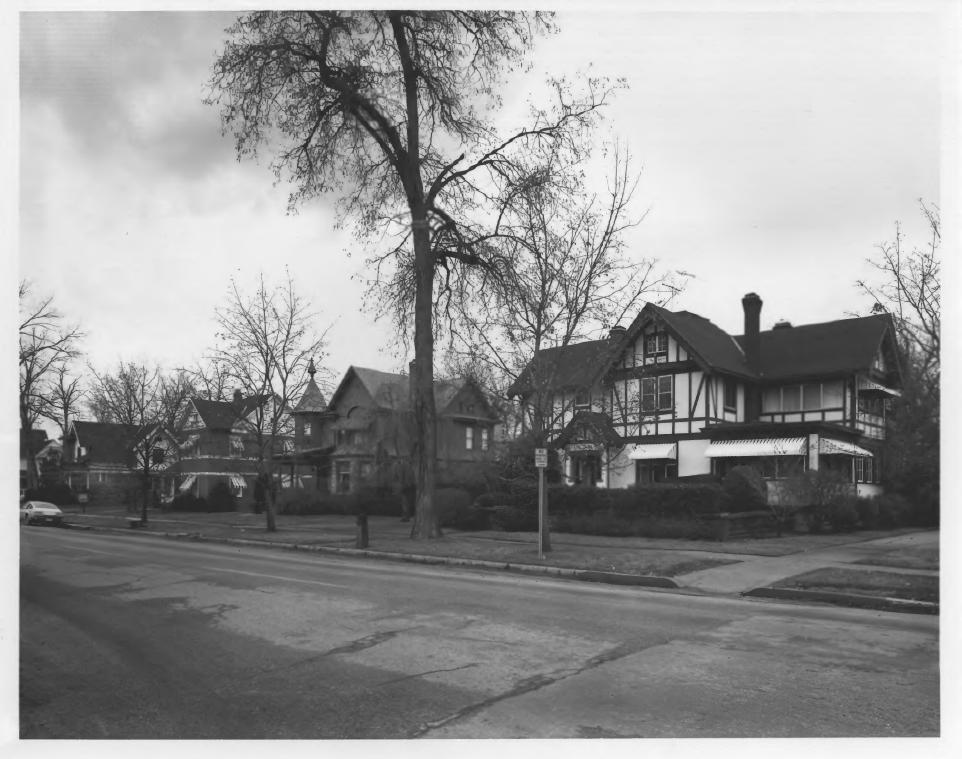

Site survey file. DEC 15 1978

Photographer - Duane Garrett, 1978

Idaho State Historical Society

North side of State Street from the southeast: Hays residence (13), Caswell residence (14), Weiver residence (15), and Hodges residence (16).