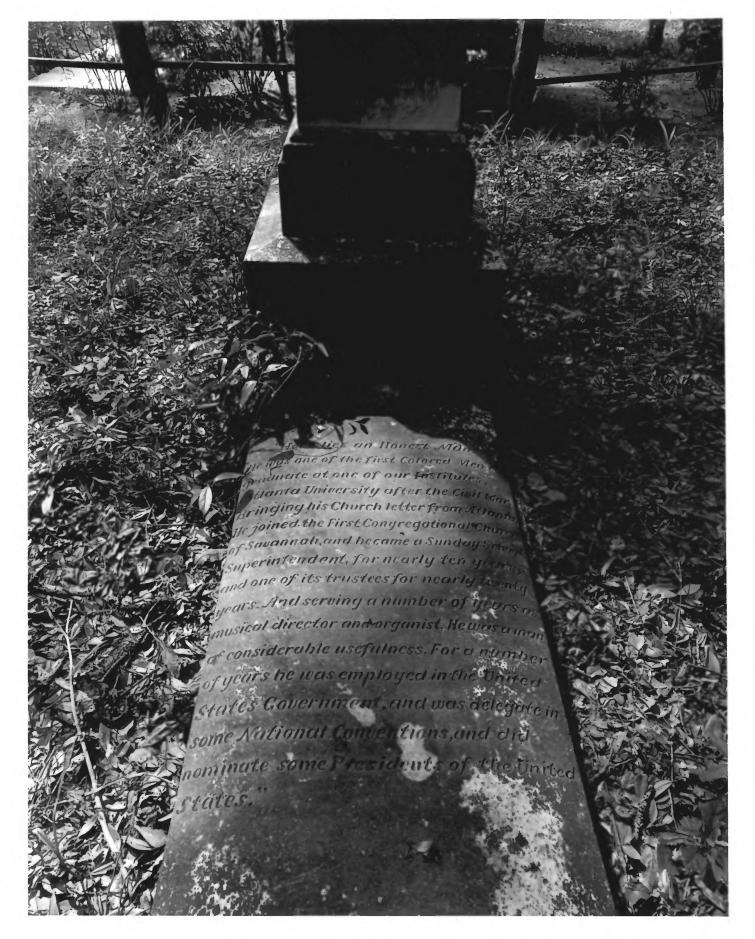

Laurel Grove-South Cemetery, Savannah Chatham County, Georgia Photographer: Carter Tomassi

Date: July 1977

Negatives filed: Georgia Department of Natural Resources

Photograph: Photographer facing west

(9) SEP 6 1978 FEB 1 5 1978