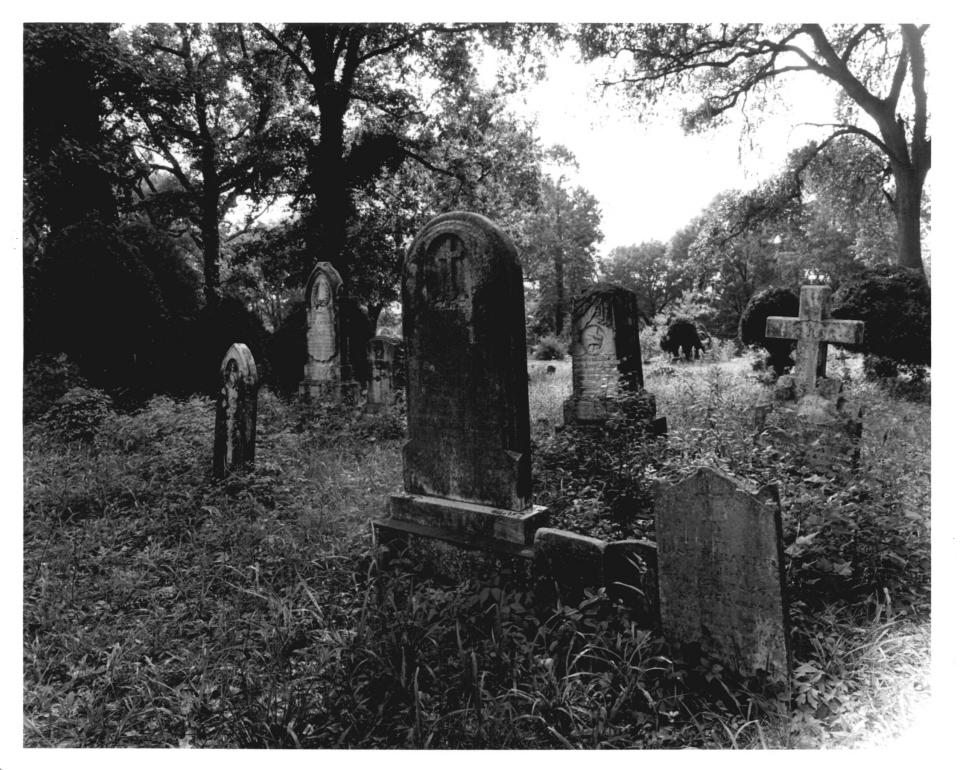

Date: July 1977

Negatives filed: Georgia Department of

Natural Resources

Photograph: Photographer facing east FEB 15 1978

Beg 11 SEP 6 1978

100King E

Photographer: Carter Tomassi

Date: July 1977