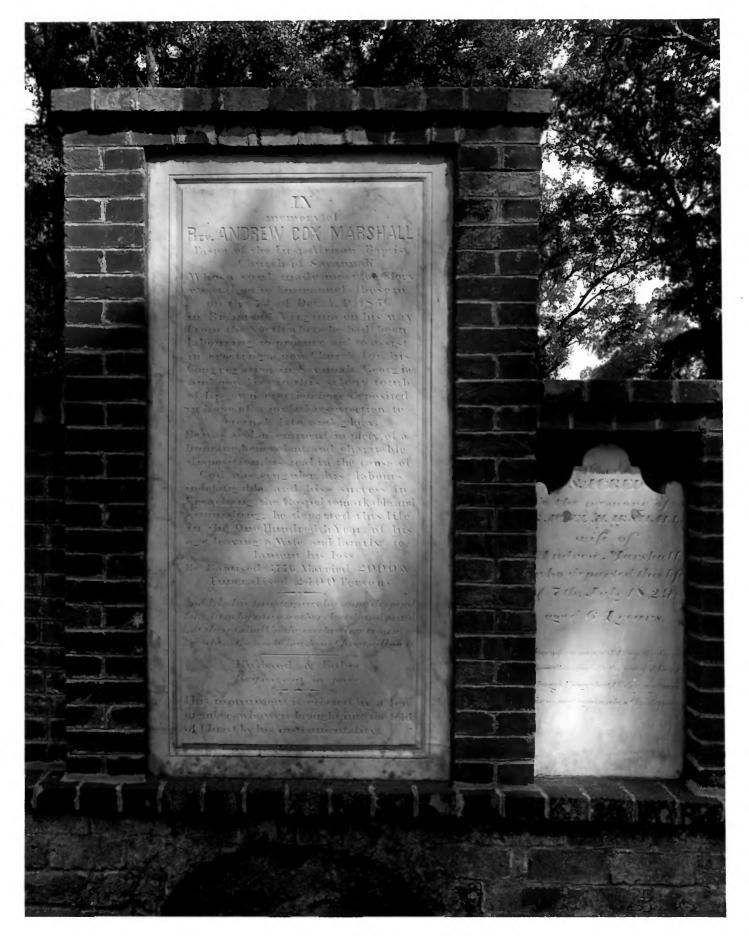

Photographer: Carter Tomassi

Date: July 1977

Negatives filed: Georgia Department of

Natural Resources

Photograph: Photographer facing north

2011 SEP 6 1978

FER 1 5 1978

Photographer: Carter Tomassi