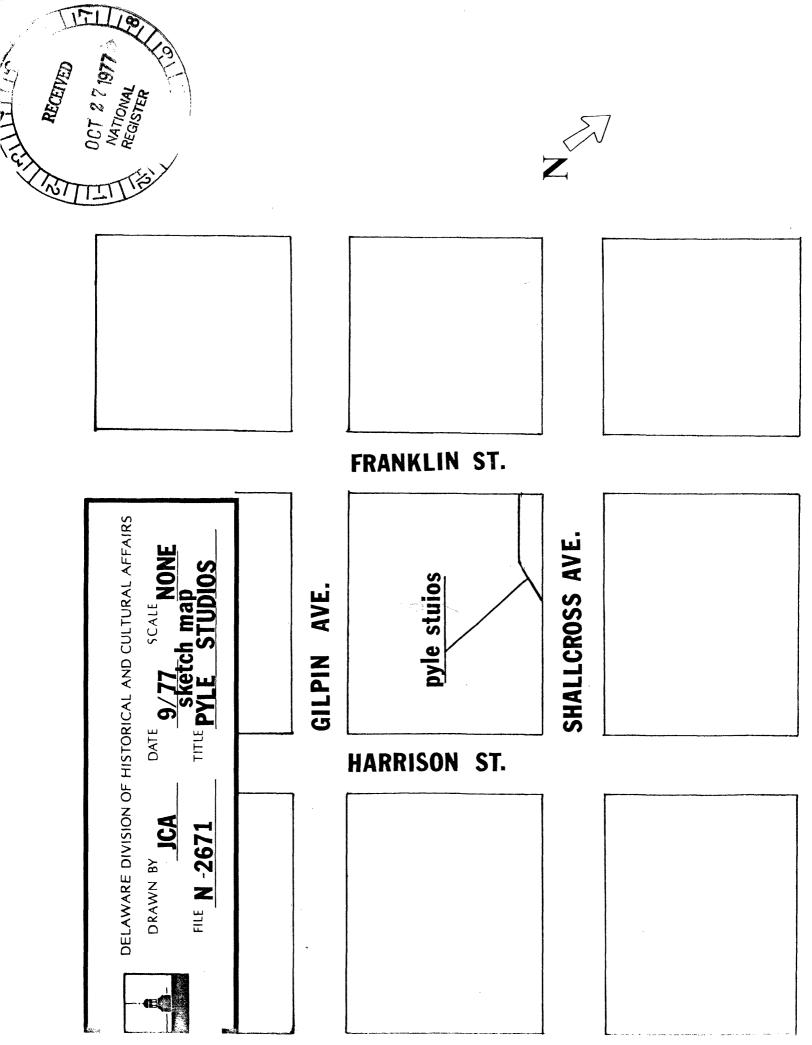

#### DESCRIBE THE PRESENT AND ORIGINAL (IF KNOWN) PHYSICAL APPEARANCE

The Howard Pyle Studios consist of two buildings. They are located on North Franklin Street in the densely populated area between Delaware Avenue and Brandywine Park.

Howard Pyle reflected his intense interest in English history, when, in 1883, he built his studio in the tudor cottage style. The building was constructed mainly of brick, and was set back eighty feet from the street. The roof of the building is steeply pitched extending to the first floor level. One of the gable ends forms the main facade of the studio. Heavy brackets support the half-timbered gable which projects somewhat over the first floor level. Beneath it is a large triple casement window and an entry porch. An engaged chimney stack protrudes from the roofline. The roof was originally slate with skylights. In 1969, asphalt shingles of similar color replaced the slate and the original north skylights were reset in copper.

Inside are an entrance hall, Pyle's own large studio and a smaller one, each with a fireplace. They appear today much as they did originally.

A second rectangular brick studio-school building built in 1900 along the south side of the property and fronting on the street is included. The gable end facade was quite similar to the earlier studio. Large windows and skylights are found on the north side of the building.