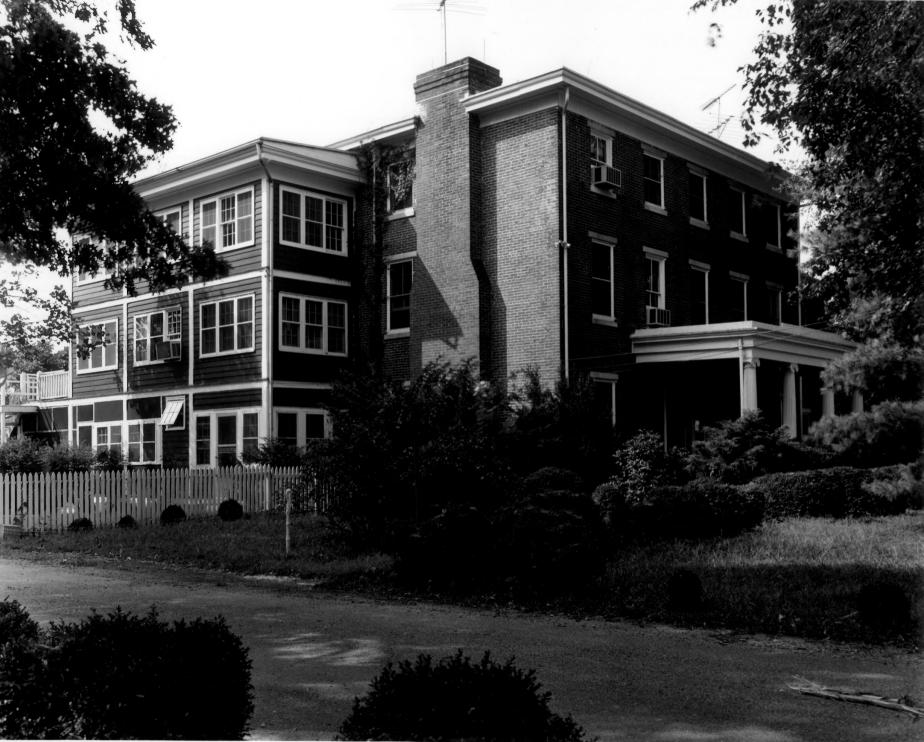

Photograph Number: #1

JUN 21 1978

Name: Hazel Glen N-148

Location: Port Penn, Delaware

Photographer: Graydon Wood

Date: August, 1972

Location of Negative: Div. of Historical & Cultural Affairs, B/A&HP, Hall of Records, Dover, Delaware 19901 Description: View from the northeast