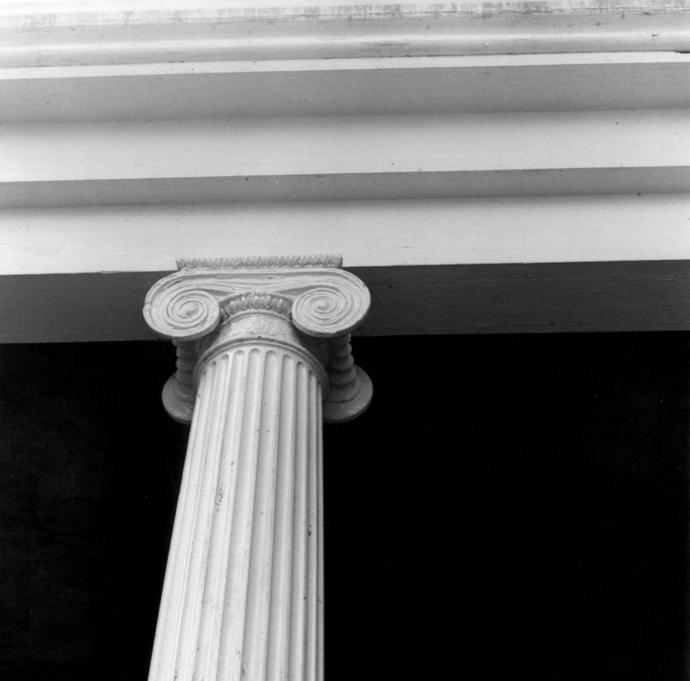

Photograph Number: #3

JUN 21 1978

NOV 2 0 1978

Name: Hazel Glen N-148

Location: A Port Penn, Delaware Photographer: Graydon Wood Date: August, 1972 Location of Negative: Div. of Historical & Cultural Affairs, B/A&HP, Hall of Records, Dover, Delaware 19901 Description: Detail of column on north facade