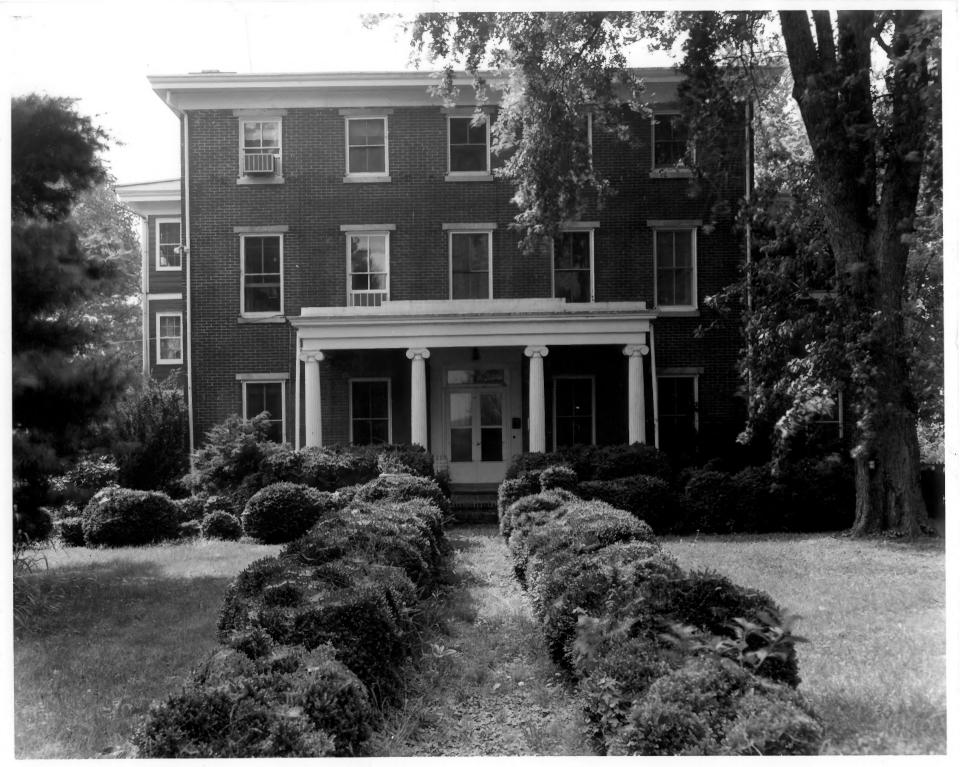

Hazel Glen N-148 Name: NUV 2 0 1978 near Location: Port Penn, Delaware Photographer: Graydon Wood à, Date: August, 1972 Location of Negative: Div. of Historical & Cultural Affairs, B/A&HP, Hall of Records, Dover, Delaware 19901 Description: View from the north