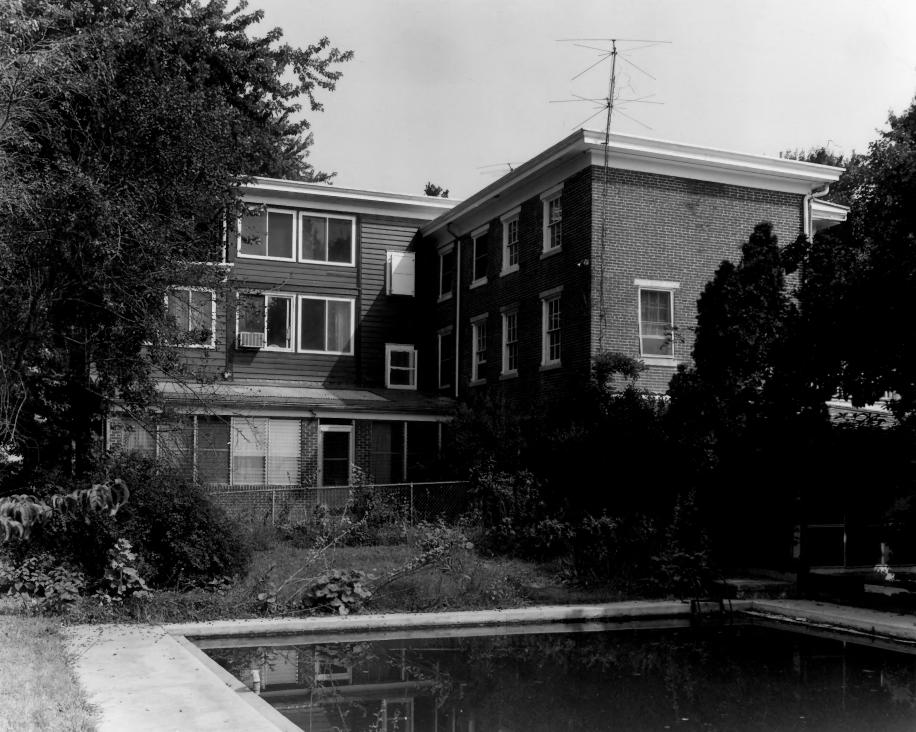

NOV 2 0 1978

Photograph Number: #2

JUN 21 1978

N-148 Name: Hazel Glen Location: Port Penn, Delaware Photographer: Graydon Wood Date: August, 1972 Location of Negative: Div. of Historical & Cultural Affairs, B/A&HP, Hall of Records, Dover, Delaware 19901 Description: View from the south