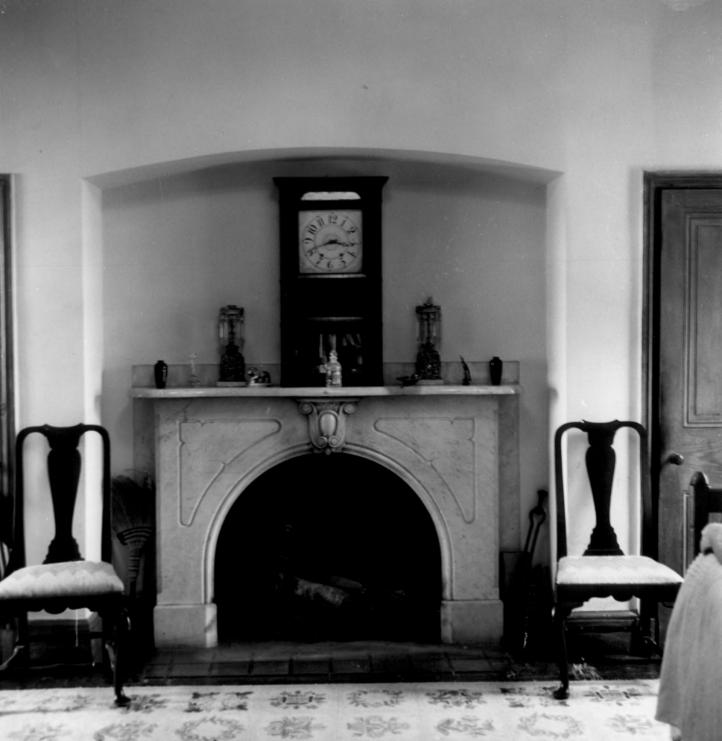

Location: Near Port Penn Photographer: Staff B/AGHP Date: 1978 Location of Negative: Div. of Historical & Cultural Affairs. B/AGHP, Hall of Records, Dover, Delaware 19901 Description: Marble Mantel, removed to bedroom above from first floor parlor. NUV - - 1378