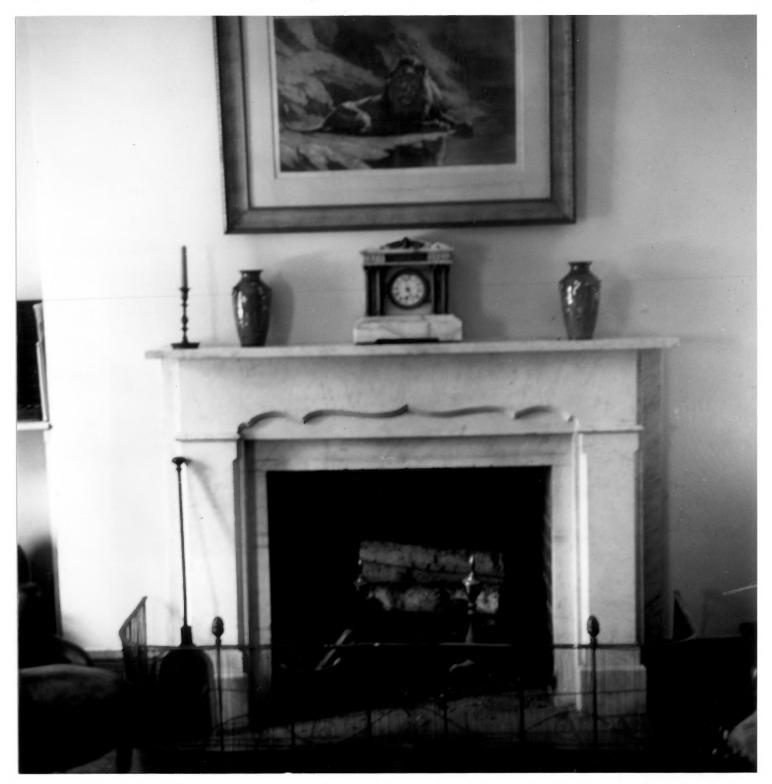

Photograph Number: #7

204 (5) 194

JUN 21 1978

Location: Near Port Penn Photographer: Staff, B/AGHP Date: 1978 Location of Negative: Div. of Historical & Cultural Affairs B/AGHP, Hall of Records, Dover, Delaware 19901 Description: Marbel mantel removed to bedroom above from first floor living room