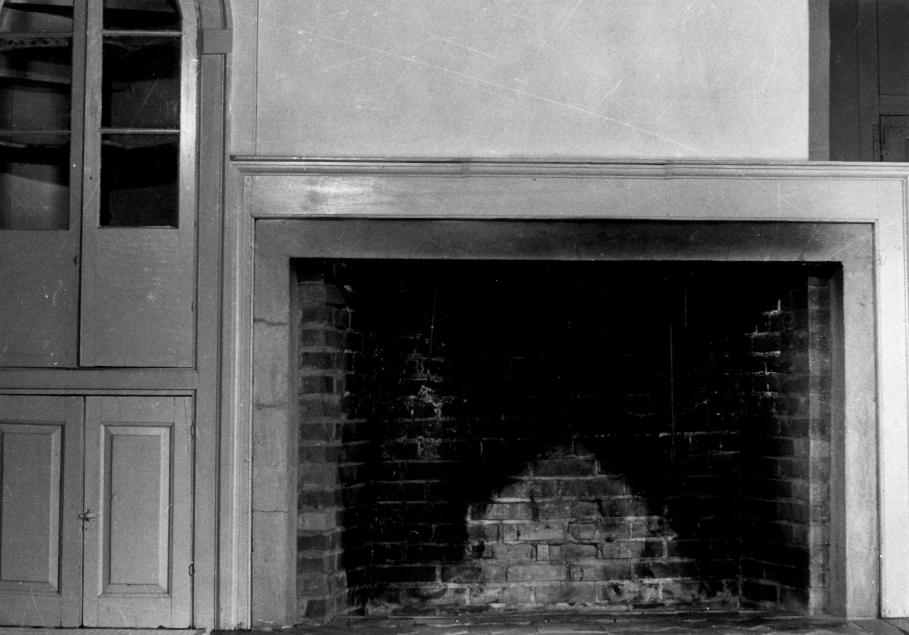

NOV 29 1977

Photograph Number: K-171 (#2)97

Name: GOLDEN MINE FARM-

Location: Near Milford, Delaware

Photographer: James Kimmey

Date: 1969

Location of Negative: DHCA: B/A&HP: Hall of Records, Dover.

(Mrs. Robert Kennedy, Sr., Lewes, DE)

Description: View of the fireplace in the living room.

Photograph Number: K-171 (#3) 87 NOV 29 1977

Name: GOLDEN MINE FARM

Location: Near Milford, Delaware

Photographer: James Kimmey

Date: 1969

Location of Negative: DHCA: B/A&HP: Hall of Records,
Dover. (Mrs. Robert Kennedy, Sr.,