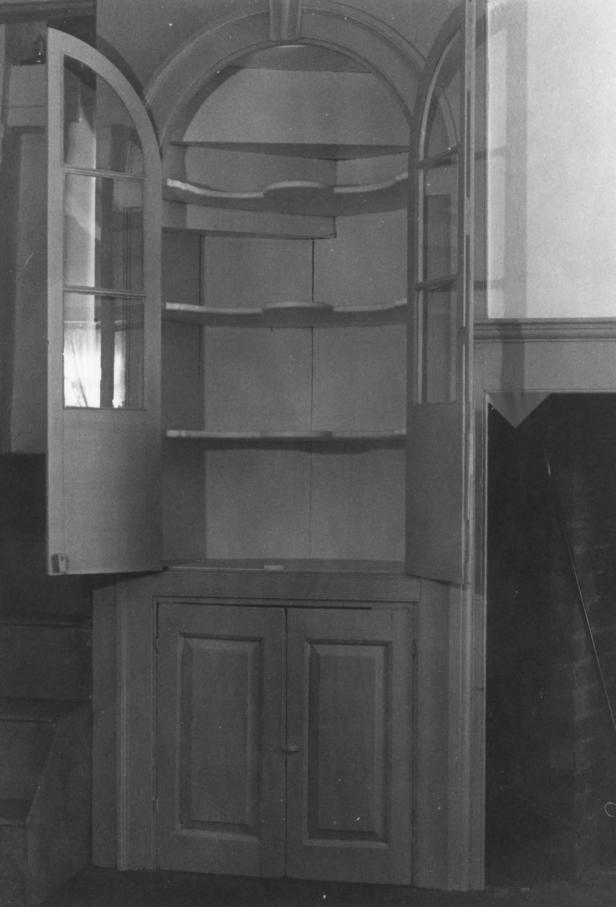

Name:

GOLDEN MINE FARM

Location:

Near Milford, DE

Photographer:

Jean Athan

Date:

Location of Negative: DHCA:B/A&HP: Hall of Records, Dover.

Description:

View of the butterfly cupboard to the

left of the living room fireplace.

Photograph Number:

K-171 (#7) 87