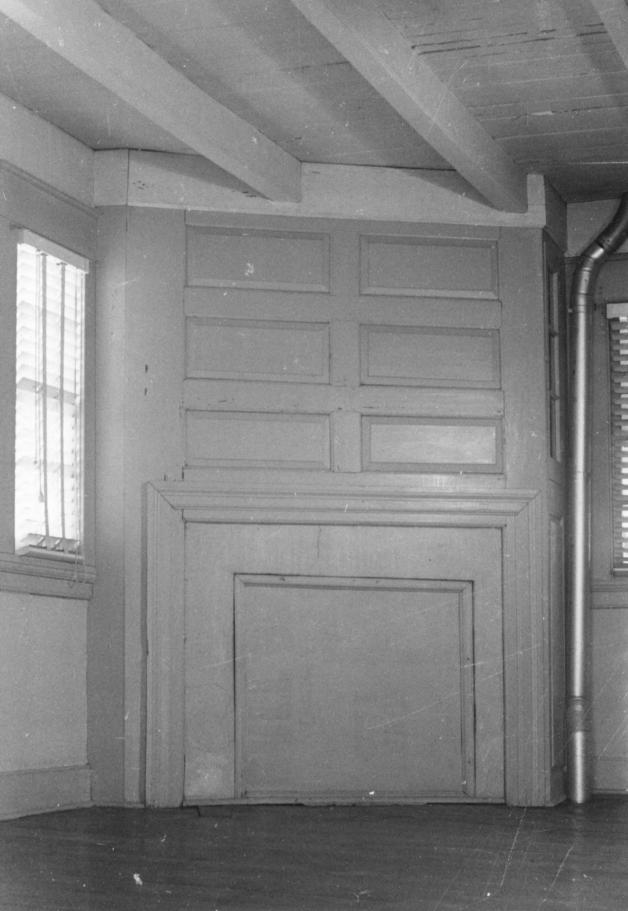

Description: View of the fireplace in the living room.

Photograph Number: K-171 (#3) 87 NOV 29 1977

Name: GOLDEN MINE FARM

Location: Near Milford, Delaware

Photographer: James Kimmey

Date: 1969

Location of Negative: DHCA: B/A&HP: Hall of Records,
Dover. (Mrs. Robert Kennedy, Sr.,

Description:

Lewes, DE)

View of chimney breast paneling, located in preacher's room.

Photograph Number: K-171 (#4) 87 NOV 29 1977

Name:

GOLDEN MINE FARM

Location: Near Milford, Delaware

Photographer: James Kimmey