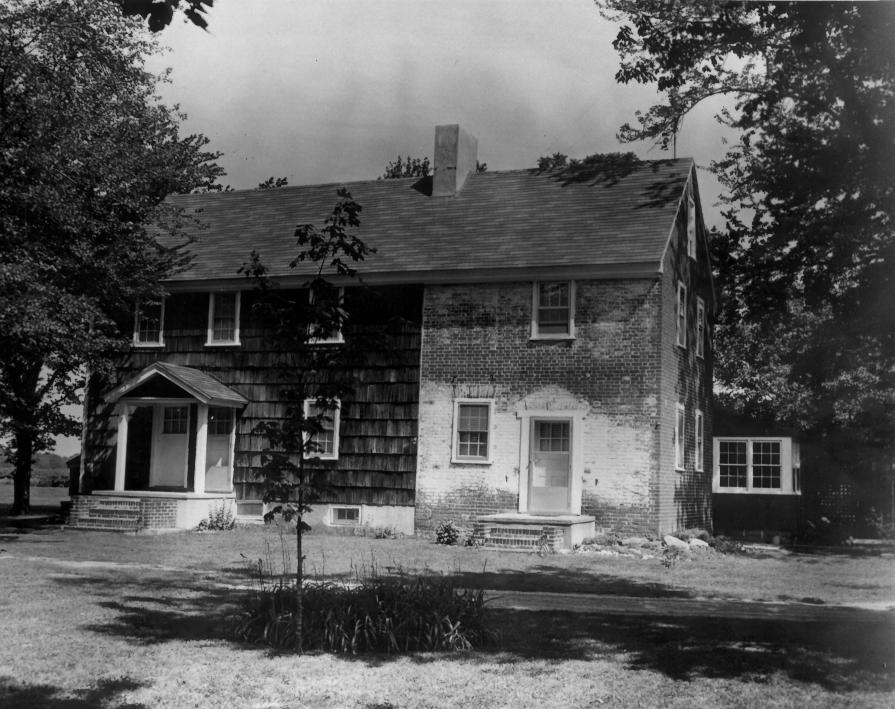

Name: GOLDEN MINE FARM

KENT COUNTY

Near Milford. Delaware Location:

Photographer: Thomas Draper

Date:

Location of Negative: Division of Hist. & Cult.
Affairs, Bureau of Archaeology & Historic Preservation, Hall of Records, Dover, De.
Description: View of the facade.