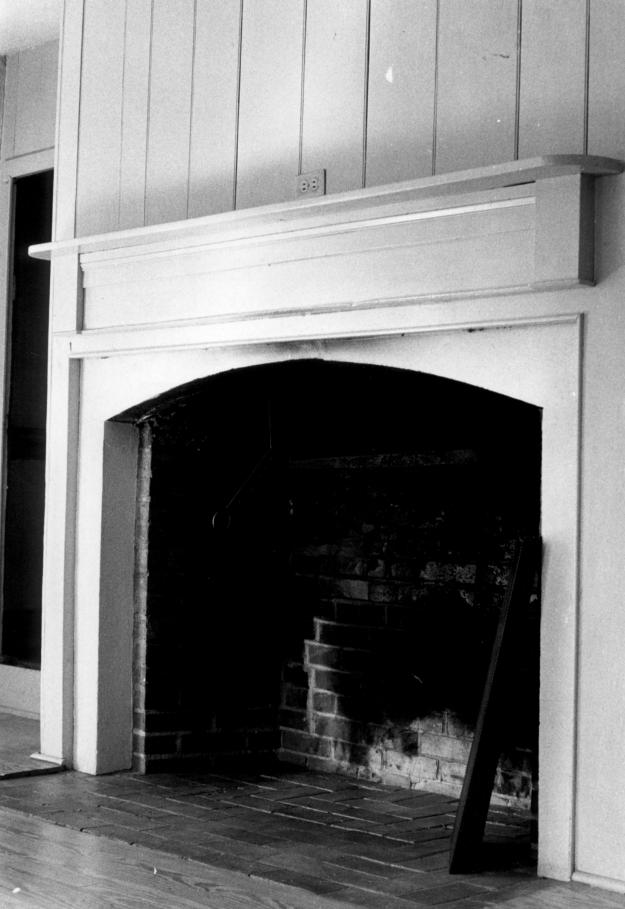

Description: View of the fireplace in the living room.

Photograph Number: K-171 (#3) 87 NOV 29 1977

Name: GOLDEN MINE FARM

Location: Near Milford, Delaware

Photographer: James Kimmey

Date: 1969

Location of Negative: DHCA: B/A&HP: Hall of Records,
Dover. (Mrs. Robert Kennedy, Sr.,