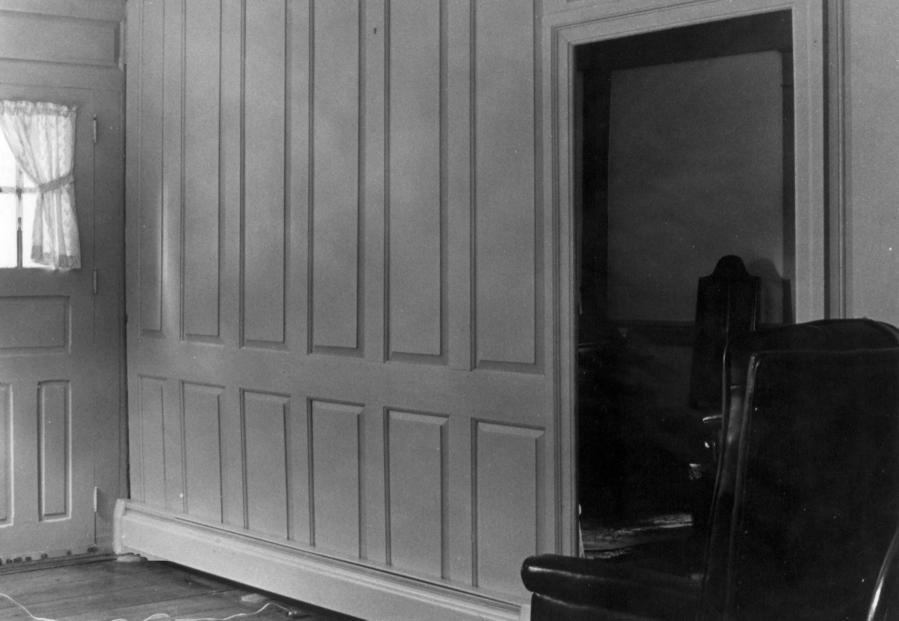

Location: Near Milford, DE

Photographer: Jean Athan

Date: 10-77

Location of Negative: DHCA: B/A&HP: Hall of Records, Dover

Description: View of wall paneling of the living room.

KENT COUNTY

Photograph Number: K-171 (#6)