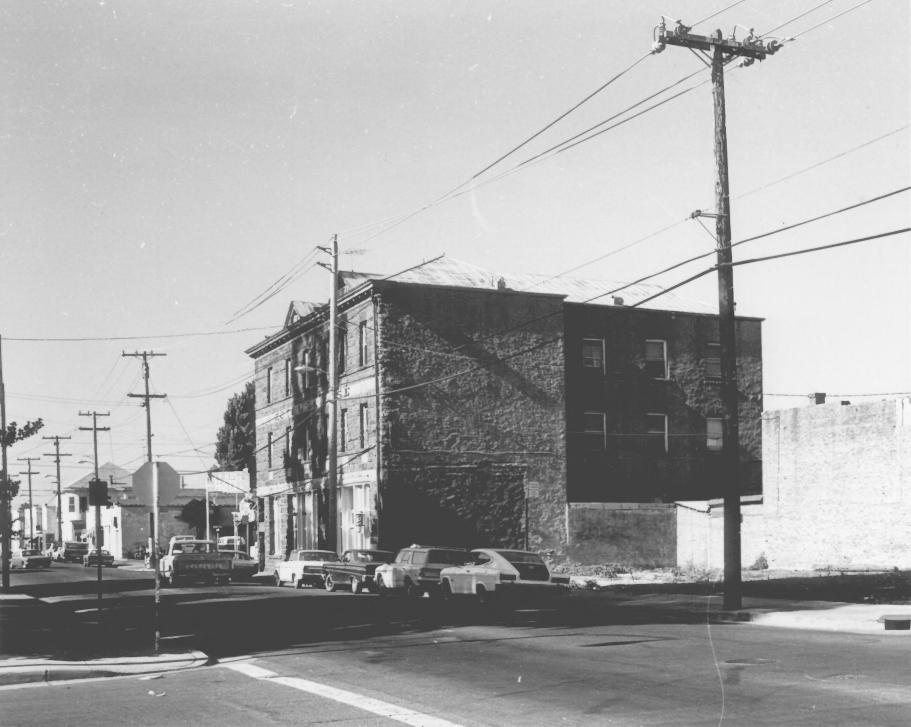

## PHOTOGRAPHER AND HOLDER OF NEGATIVES DAN PETERSON, AIA, ARCHITECT MAY 1977

JAN 24 1978

PHOTO #3 **3** AUG 3 1978 HOTEL LA ROSE, SANTA ROSA, CALIF. VIEW **Servers** Southwest faces showing the plastered stone on the wall which adjoins the adjazent property. Photographer is looking North.