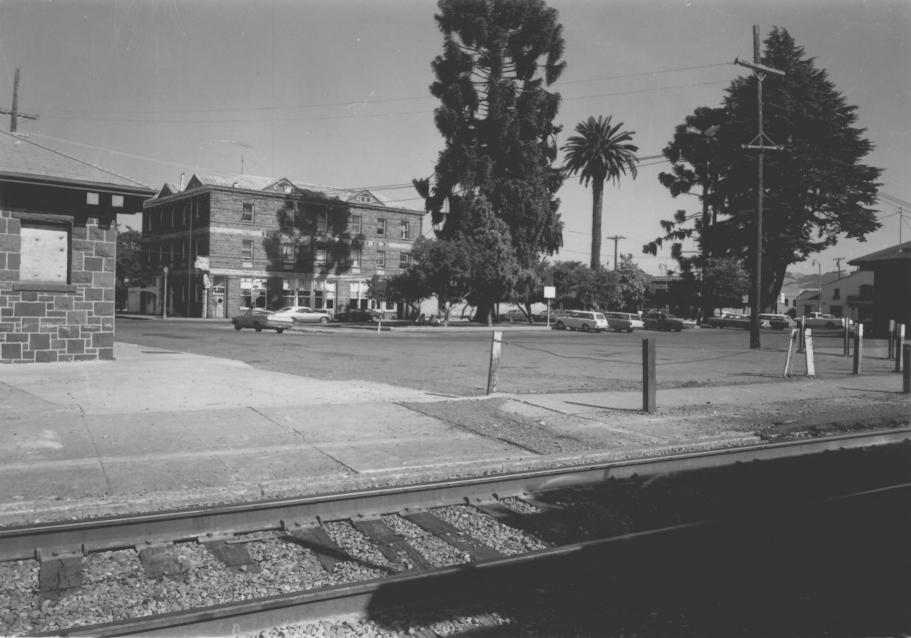

## Photographer and holder of negatives DAN PETERSON, AIA, ARCHITECT May 1977

JAN 24 1978

PHOTO # 2 3 AUG 3 1978 HOTEL LA ROSE, SANTA ROSA, CALIF. VIEW Series The view of the building (northwest faces) related to its environment. view taken from railroad tracks looking east across the park. the trees are seen in a 1922 photograph.