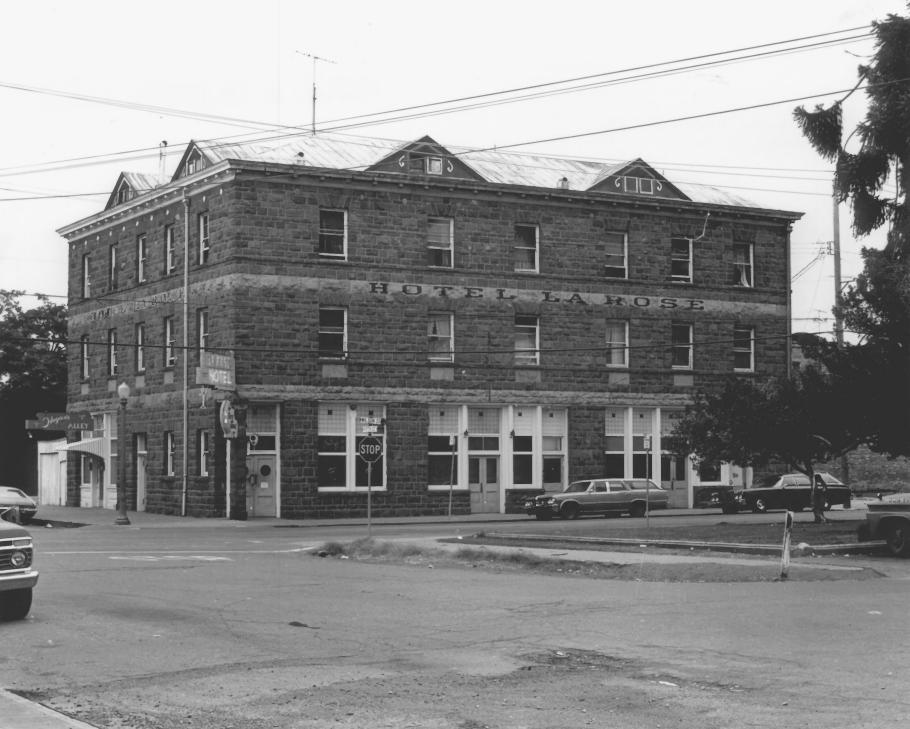

## рното #1 **8<sup>3</sup>**

HOTEL LA ROSE, SANTA ROSA, CALIF.

VIEW Somma County

North west face of the building North faces fifth street west faces Wilson Street Photographer is facing southeast