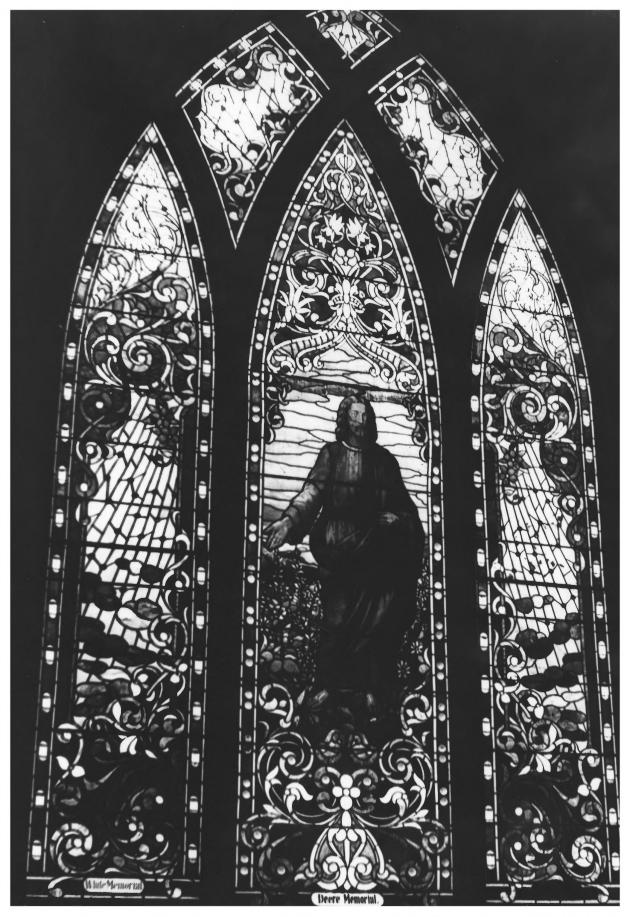

All Souls Universalist Church, Riverside (Unitarian-Universalist Church 3657 Lemon St Riverside, CA ) photo by Gil Williams, 1977 UU-77 #3 Gil Williams 1412 Everton Pl. Riv. photo interior facing northerly - Memorial MAR 2 9 1978 SEP 1 8 1978 Window 143