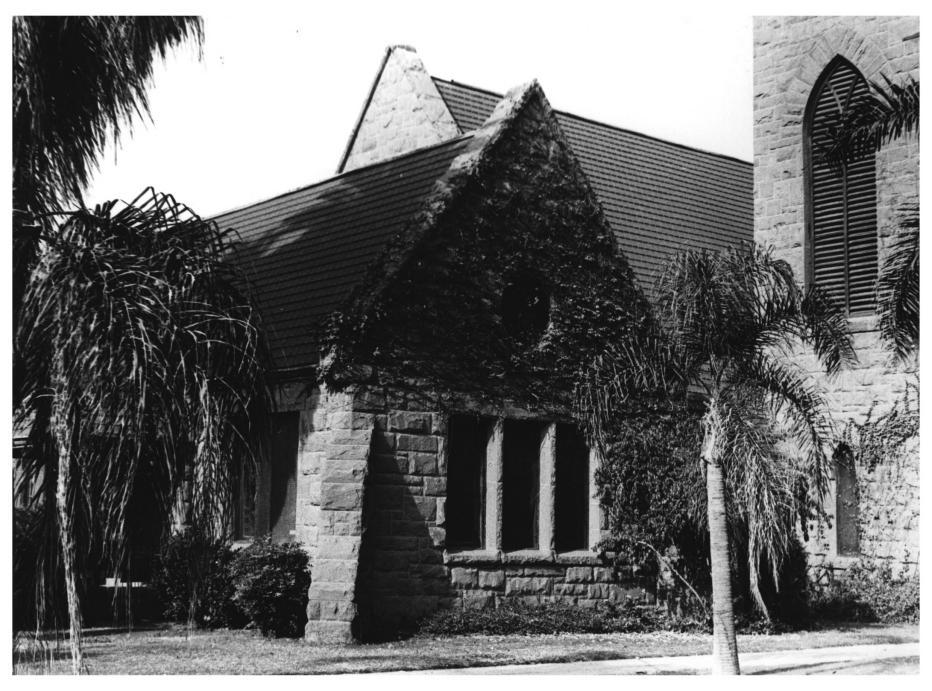

All Souls Universalist Church. Riverside (Unitarian-Universalist Church 3657 Lemon St Riverside. CA) Photo by Gill Williams, 1977 UU-77 #2 Gil Williams, 1412 Everton Pl. Riv. photo facing northwesterly from Lemon St. SEP 1 8 1978 243 MAR 29 1978