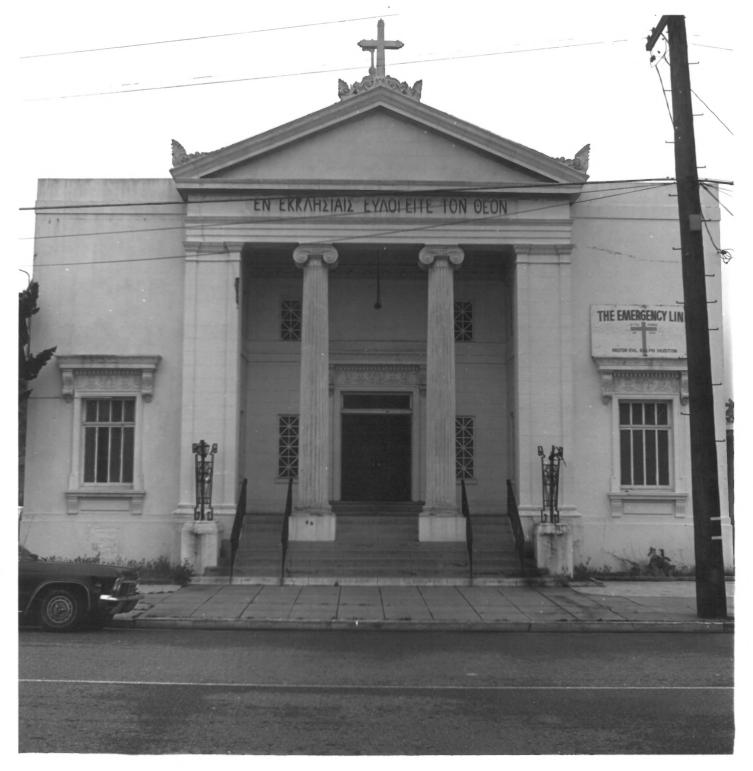

### PROPERTY OF THE NATIONAL REGISTER

PHOTO EVIDENCE, LTD. (415) 836-4244

P. O. Box 66 • Oakland, CA 94604

GREEK CHURCH

Alameda Courty

Greek Orthodox Church of the Assumption Oakland, Salifornia John Wittmer, photographer MAY 2 2 1978

Date: 5/23/77
View of west side (front) of building Photograph # h 2 6

Photograph # 4 2 6
Negative at P.O.Box 66, Oakland JAN 25 1978

CAKLAND, CA.

20HN WITTMER 5-23-77

WEST SIDE (FRONT)

OF BLDG.