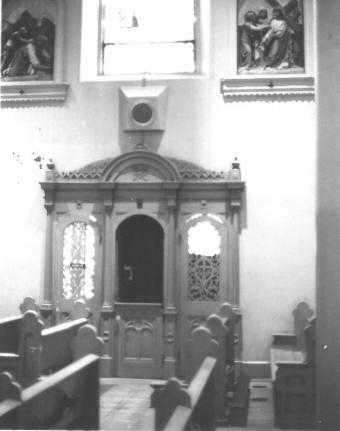

#### St. Mary's Church Arizona confessional & stations of the cross, East wall Date: November 1977 Negative at ASPB MAY 2 3 1978