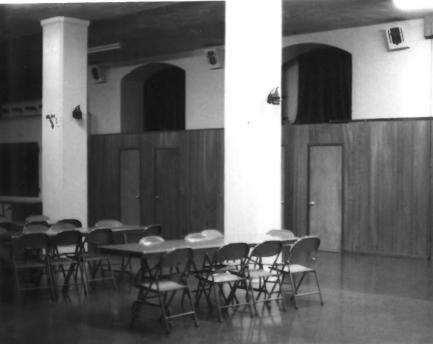

#### St. Mary's Church Arizona facade, looking North Date: November 1977 Negative at ASPB

NOV 2 9 1978

## #1 MAY 2 3 1978



St. Mary's Church Arizona looking NW Date: November 1977 Negative at ASPB

NOV 2 9 1978

MAY 2 3 1978

#2



St. Mary's Church Arizona rear, looking SSE Date: November 1977 Negative at ASPB

#3

MAY 23 10.00

NOV 29 1978





#### St. Mary's Church Arizona

#### basement, looking NW Date: November 1977 Negative at ASPB





#### St. Mary's Church Arizona basement, looking NE Date: November 1977 Negative at ASPB

## MAY 2 3 1978

NOV 2 9 1978





St. Mary's Church Arizona

altar, looking North Date: November 1977 Negative at ASPB

### MAY 2 3 1978

NOV 2 9-1978-





#### St. Mary's Church Arizona confessional & stations of the cross, East wall Date: November 1977 Negative at ASPB MAY 2 3 1978





#### St. Mary's Church Arizona entrance to altar, communion rail in foreground, looking NE Date: November 1977 Negative at ASPB

## MAY 2 3 1978

#8





#### St. Mary's Church Arizona baptismal font, looking ENE Date: November 1977 Negative at ASPB

## MAY 2 3 1978 #9



#### St. Mary's Church Arizona interior, looking SW Date: November 1977 Negative at ASPB

# MAY 2 3 1978 #10

NOV 2 9 1978





#11

#### St. M