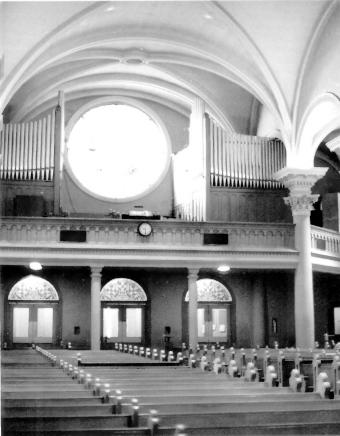

#### St. Mary's Church Arizona interior, looking SW Date: November 1977 Negative at ASPB

#### St. Mary's Church Arizona interior, looking South Date: November 1977 Negative at ASPB