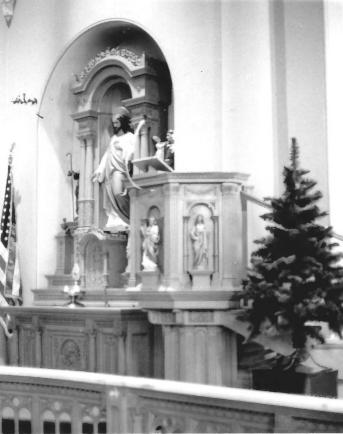

#### St. Mary's Church Arizona side altar (west) and pulpit, looking NW Date: November 1977 Negative at ASPB

### MAY 2 3 1978

#14

NOV 2 9 1978