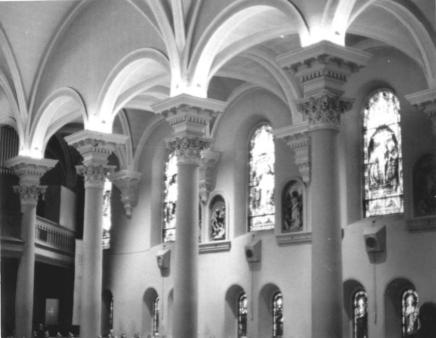

#### St. Mary's Church Arizona interior, looking SW Date: November 1977 Negative at ASPB