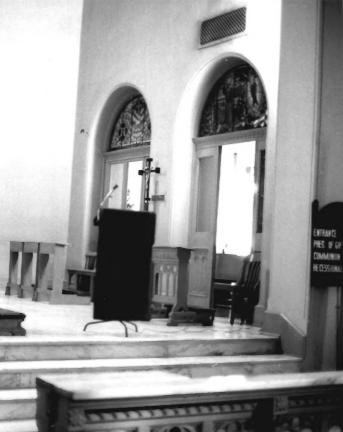

### MAY 2 3 1978 #12

St. Mary's Church Arizona altar, looking NNE Date: November 1977 Negative at ASPB