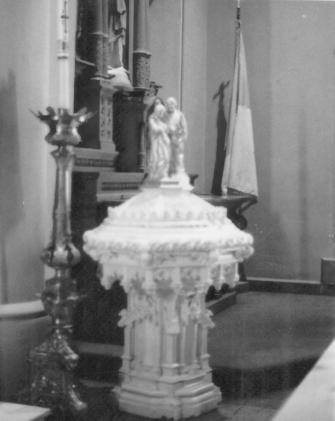

#### St. Mary's Church Arizona baptismal font, looking ENE Date: November 1977 Negative at ASPB