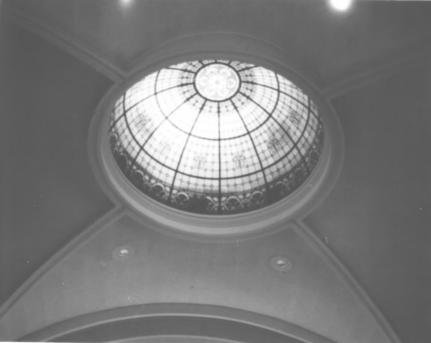

#### St. Mary's Church Arizona skylight over transept Date: November 1977 Negative at ASPB