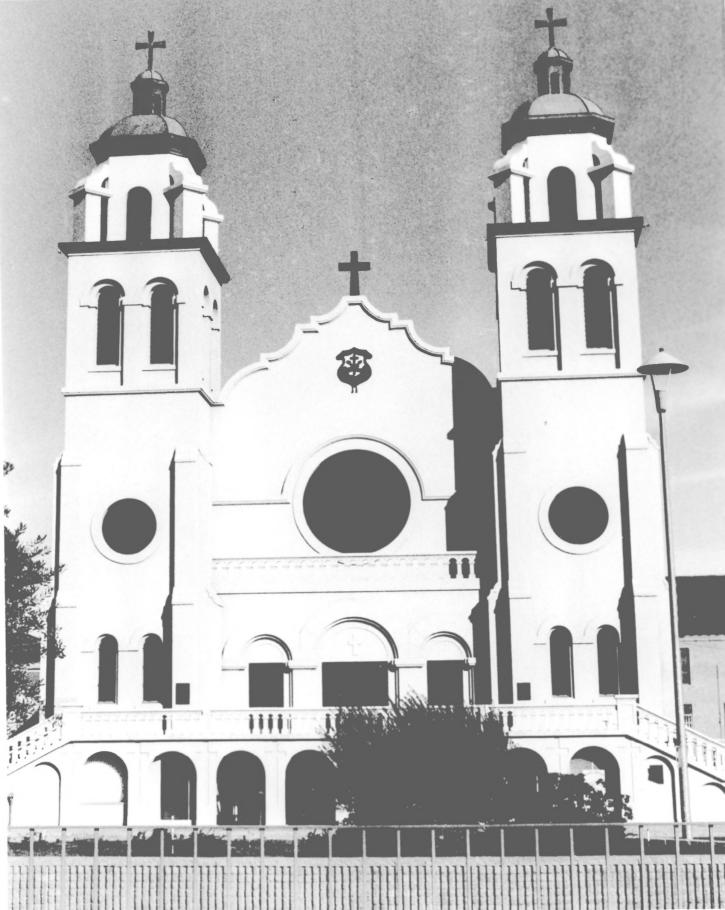

#### St. Mary's Church Arizona facade, looking North Date: November 1977 Negative at ASPB

NOV 2 9 1978