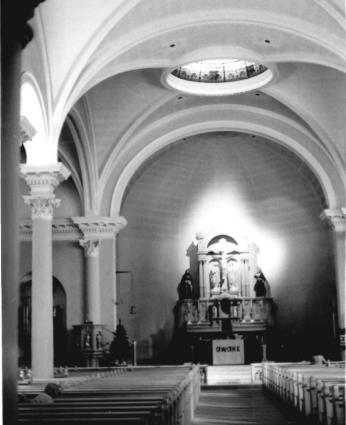

## MAY 2 3 1978

NOV 2 9 1978

St. Mary's Church Arizona

altar, looking North Date: November 1977 Negative at ASPB

### MAY 2 3 1978

NOV 2 9-1978-