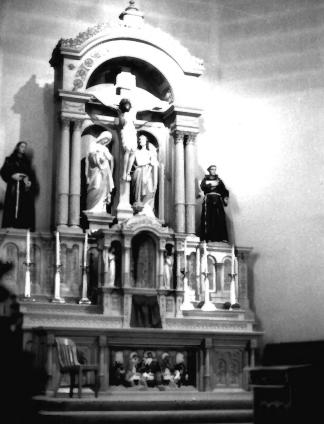

### MAY 2 3 1978 #12

St. Mary's Church Arizona altar, looking NNE Date: November 1977 Negative at ASPB