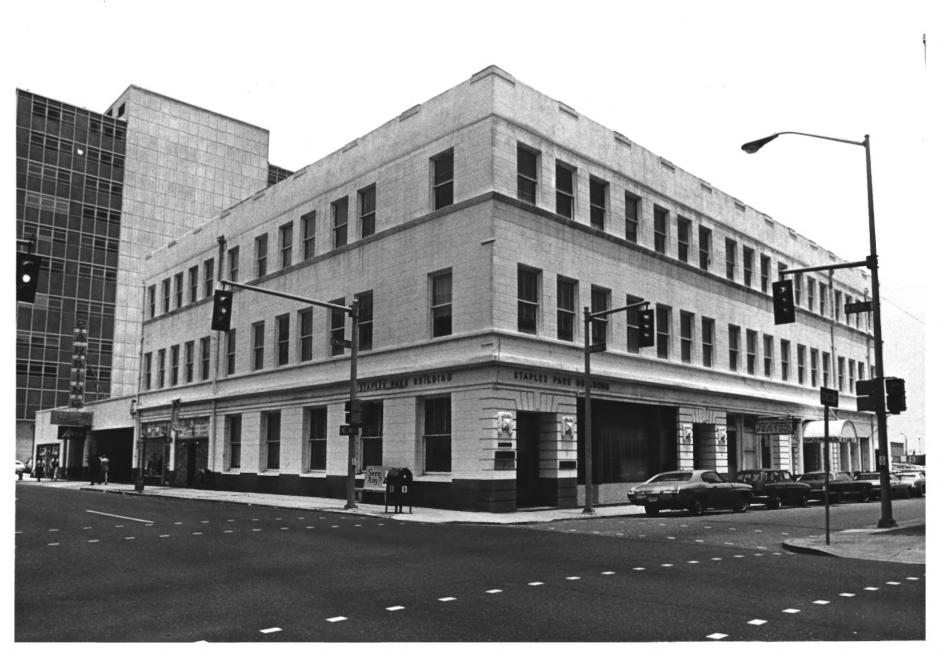

Emanuel/Bank of Mobile/Staples
Pake Building
Mobile, Ala.
Photo by Ron Heubach
July 1, 1977 MAR 2 1 1978

Negative in photographer's possession View; Northeast corner of St. Michael and Royal Streets from Southwest commer showing

South and West facades of the building Photograph # 1 44

OCT 4 1977 while County