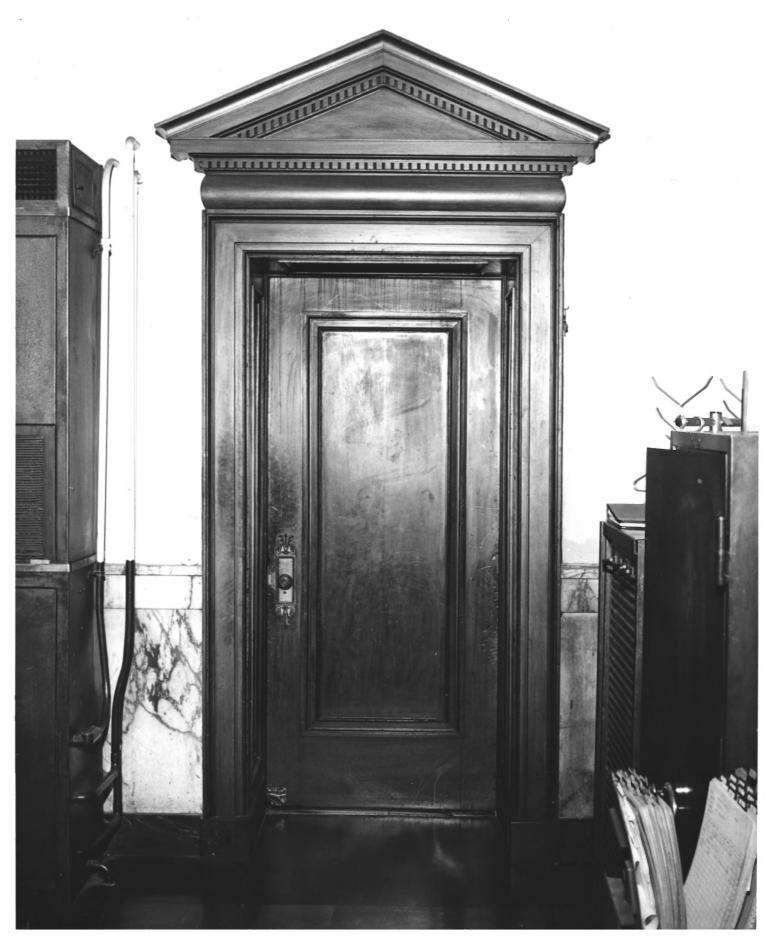

Emanuel/Bank of Mobile/Staples-Pake Building
Mobile, Alabama
Photo by Ron Heubach
July 1, 1977
Negative in photographer's
possession
View: Interior of fermer banking
room. Detail of one of mahogany
kinterior doors, marble wainscoat
Photograph # 3