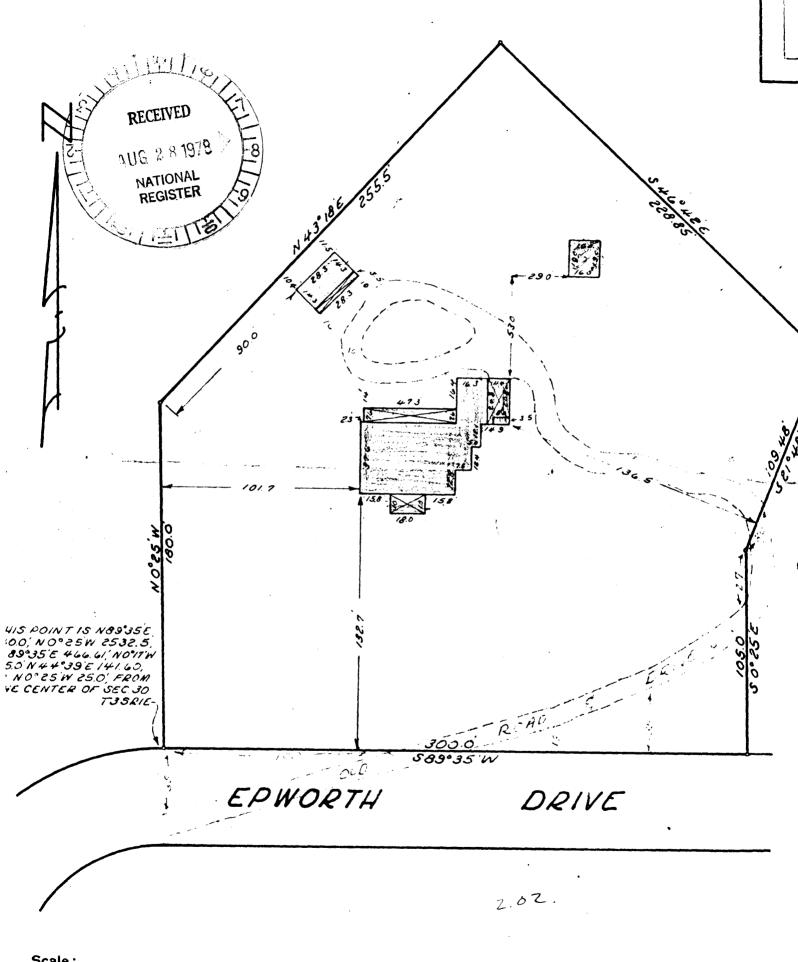

### DESCRIBE THE PRESENT AND ORIGINAL (IF KNOWN) PHYSICAL APPEARANCE

The Withers-Chapman House is a good example of a small one-and-one-half story frame cottage constructed in the first half of the 19th century. Once part of a medium-size farm, the house now sits on a two-acre tract landscaped with English boxwood, hardwoods and old magnolias. Although development has taken place around the house, it retains its rural character because of its location on a hillside. The house is in excellent condition and the changes have been minor.