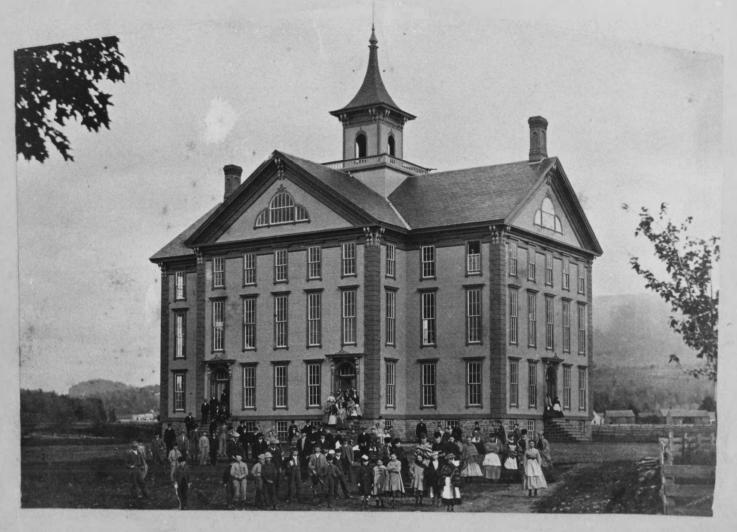

Service Fileworthis Sansincerte, Reletter Grand I.

Green Mountain Seminary
Waterbury Center, VT. Washington County
Credit: Harvey Kaplan
June 1976
Negative filed at Vt. Div. for Historic
Preservation
Early view
Photograph 2 1/3
AUG 311977
AUG 311977