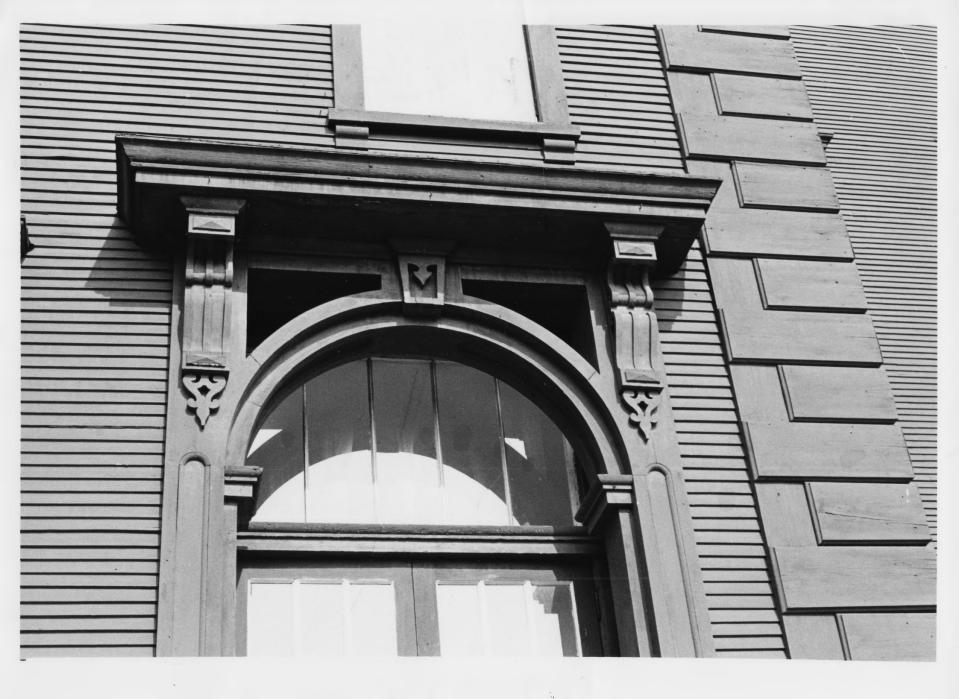

76-A-13/

Green Mountain Seminary
Waterbury Center, VT. Washington County
credit: Richard C. Cote
April 1977
Negative filed at Vt. Div. for Historic
Preservation
Detail of window
Photograph 3 3 3
JAN 3 0 1978