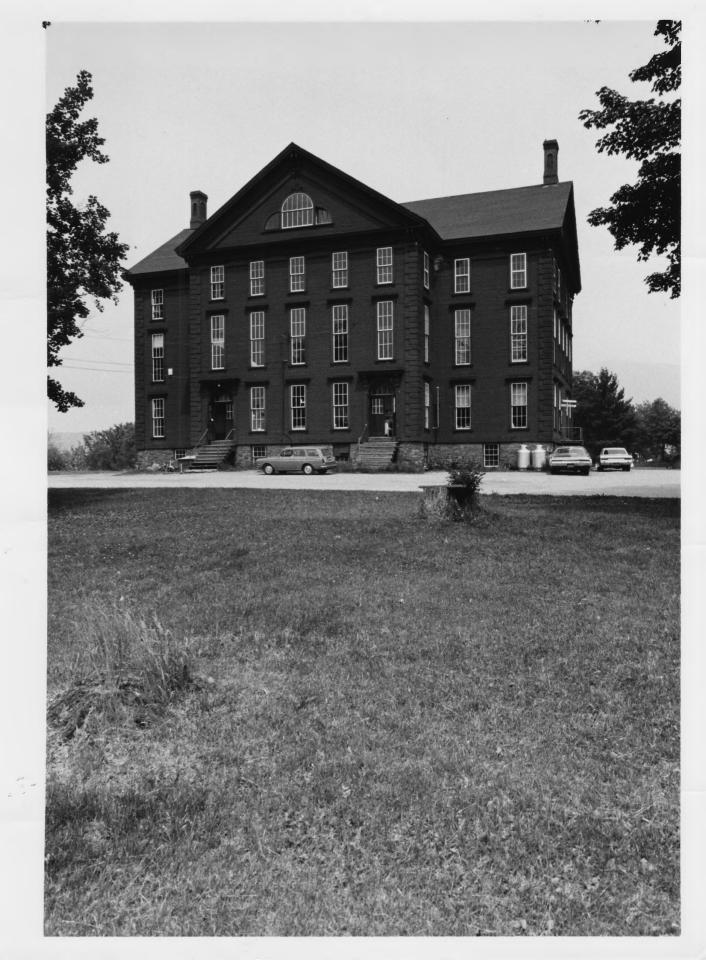

Green Mountain Seminary
Waterbury Center, VT. Washington County
credit: Harvey Kaplan
June 1976
Negative filed at Vt. Div. for Historic
Preservation
View E
Photograph 143
POE
AUG 311977

AN 8 6 1978

76-A-129