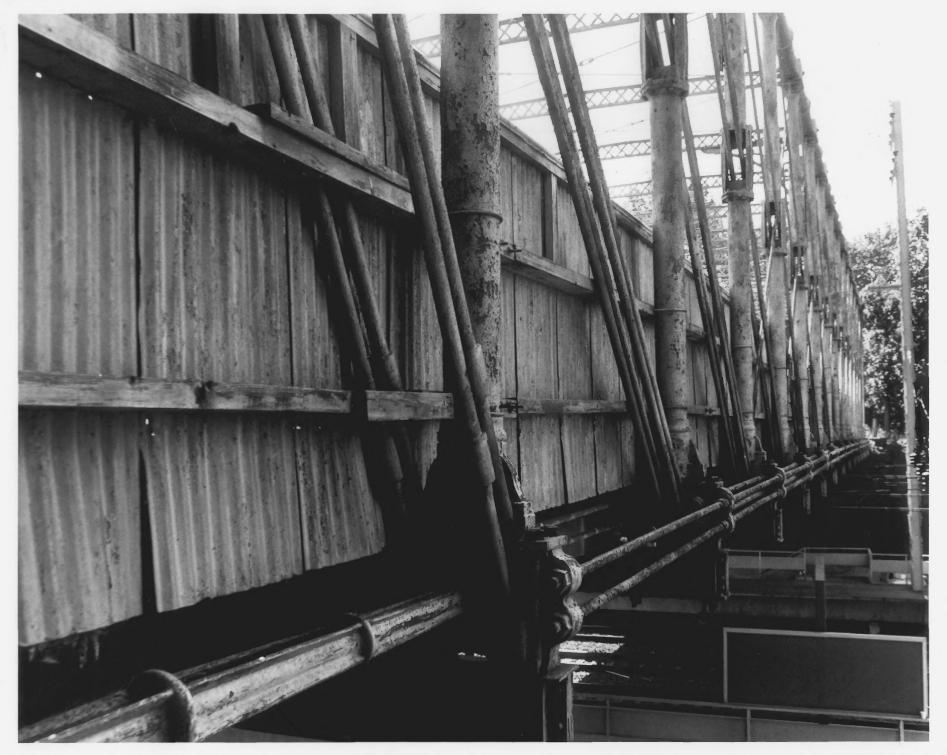

B. Clouette Photo, 9/76
Negative with Connecticut Historical Commission
Hartford, CT

Detail of lower chord, west side, view south

ommission

:h AUG 29 1977 4 054