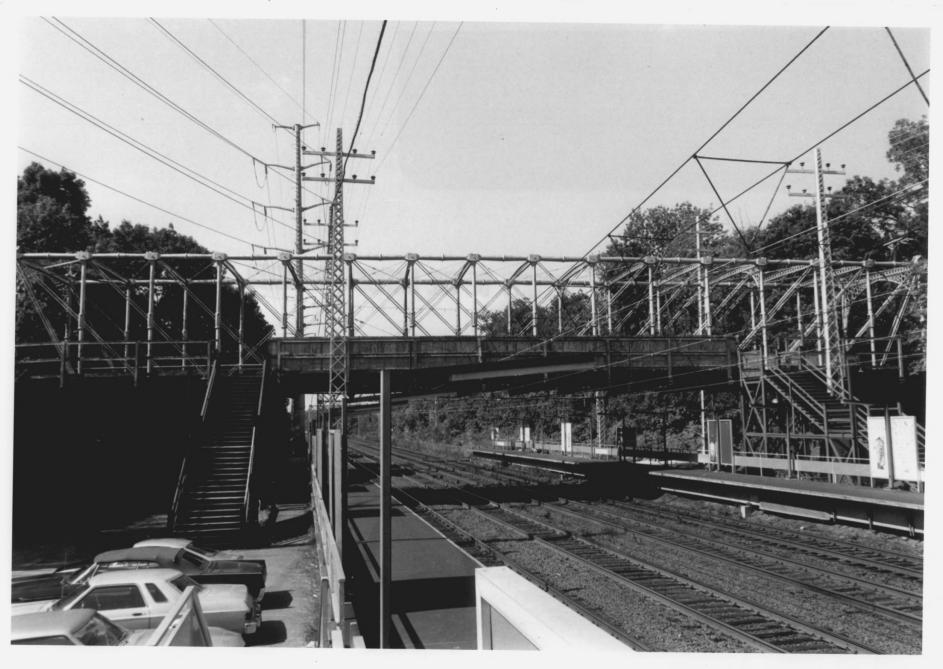

1 . 01

Jainfield Co.
APR 7 1977 Greenwich, CT B. Clouette Photo, 9/76 Negative with Connecticut Historical Commission Hartford, CT East side. view west 2 0 4

AUG 29 1977

Riverside Avenue Bridge

Riverside Avenue Bridge Greenwich, CT Dairfield Co. APR 7 1977