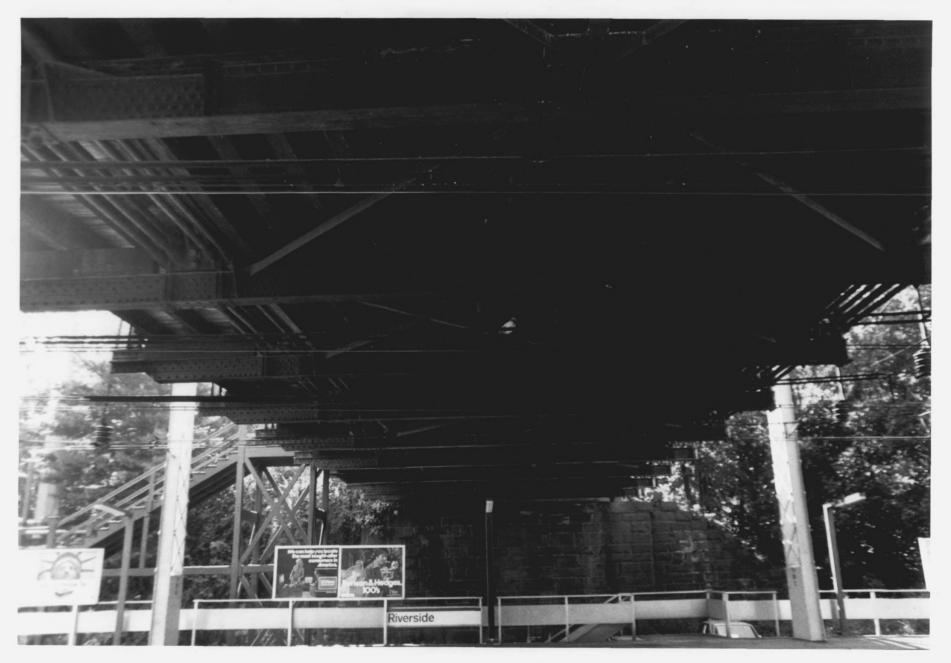

B. Clouette Photo, 9/76
Negative with Connecticut Historical Commission
Hartford. CT

Substructure and south abutment, view soutAUG 29 1977 3 of 4

Riverside Avenue Bridge Greenwich. CT

Fairfield Co. APR 7 1977.