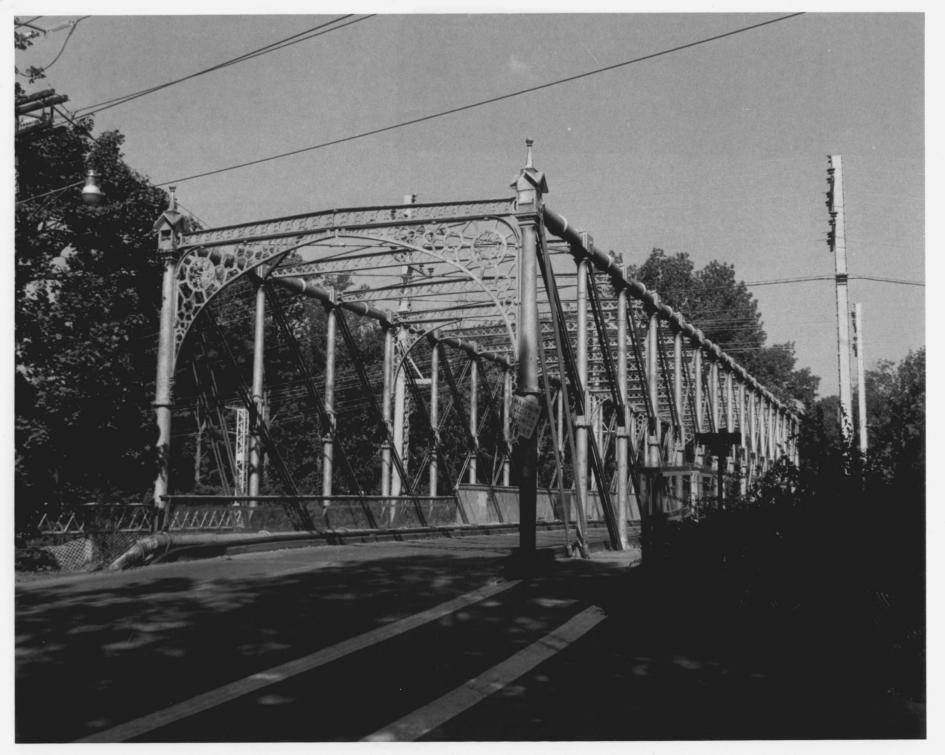

Riverside Avenue Bridge

Greenwich, CT

B. Clouette Photo, 9/76

Negative with Connecticut Historical Commission

Negative with Connecticut Historical Commission
Hartford, CT
AUG 29 1977
South approach, view northwest