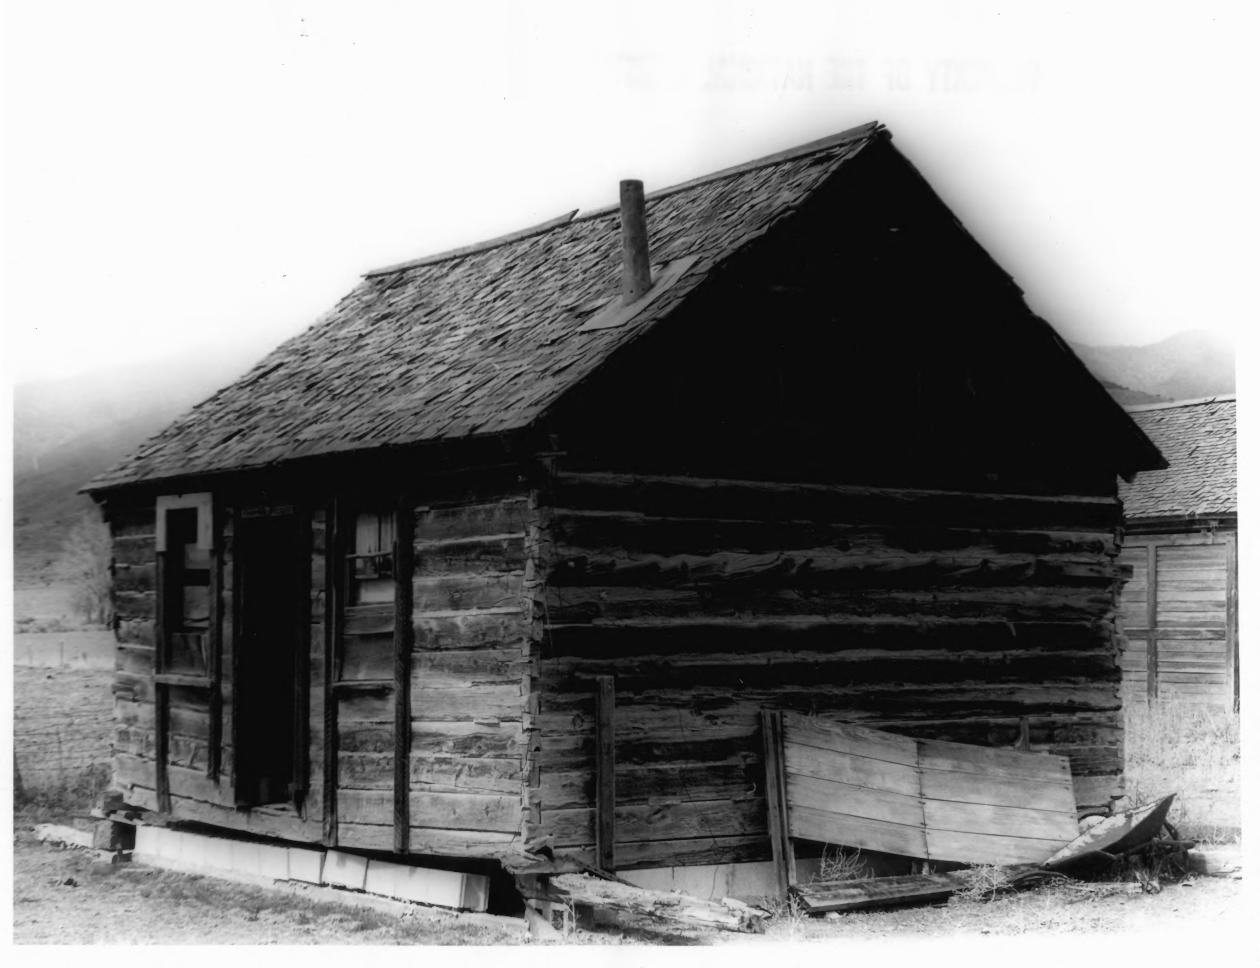

Joseph William Parker Farm (Original Cabin) Joseph, Sevier County, Utah Kent Powell, March 1976 Utah State Historical Society Looking from southeast to northwest OCT 2 2 1976

Joseph William Parker Farm (Granary, machine sheds) Joseph, Sevier County, Utah Kent Powell, March 1976 Utah State Historical Society Looking from east to west OCT 2 2 1976 OFE MAR 2 5 1977