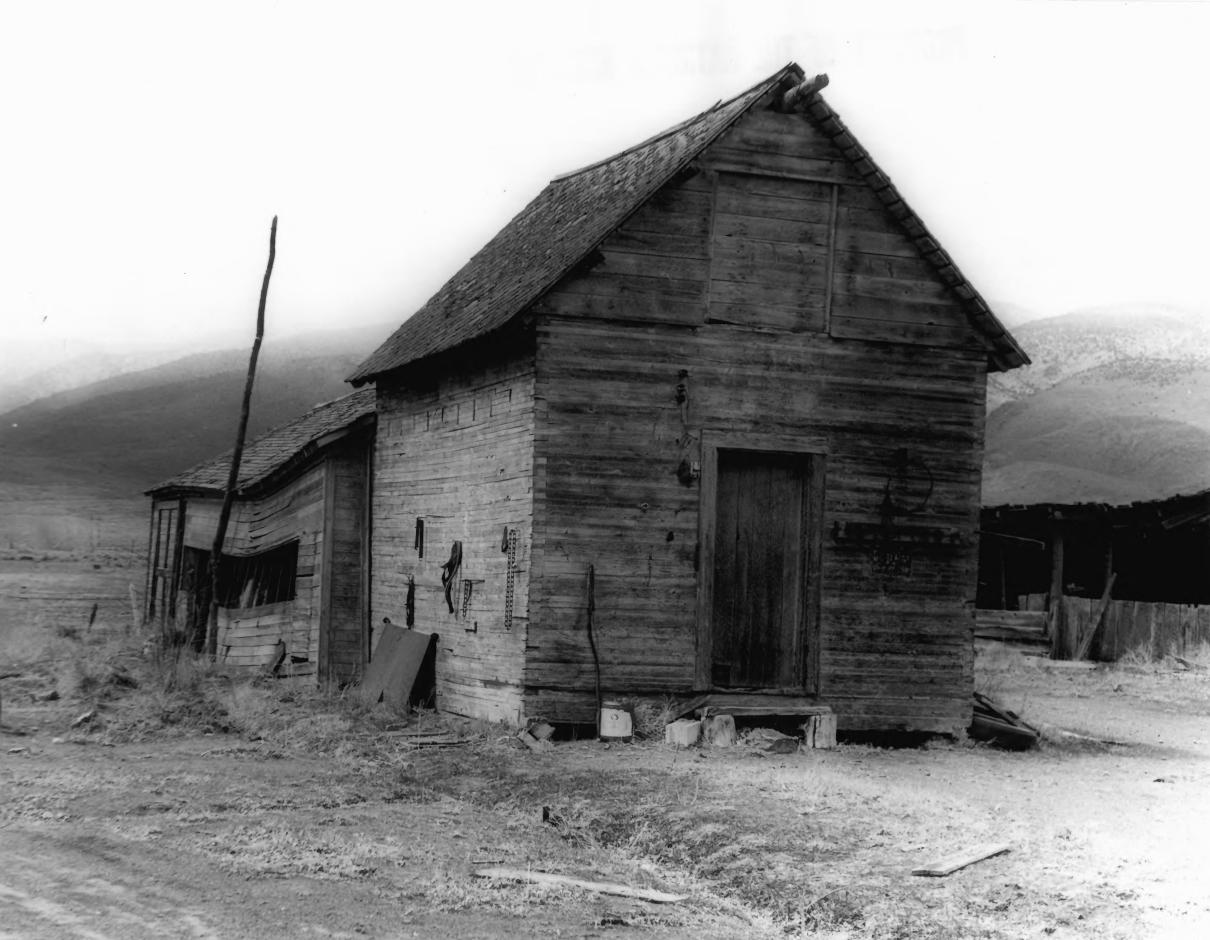

Joseph William Parker Farm (Original Cabin) Joseph, Sevier County, Utah Kent Powell, March 1976 Utah State Historical Society Looking from southeast to northwest OCT 2 2 1976

Joseph William Parker Farm (Granary, machine sheds) Joseph, Sevier County, Utah Kent Powell, March 1976 Utah State Historical Society Looking from east to west OCT 2 2 1976 OFE MAR 2 5 1977