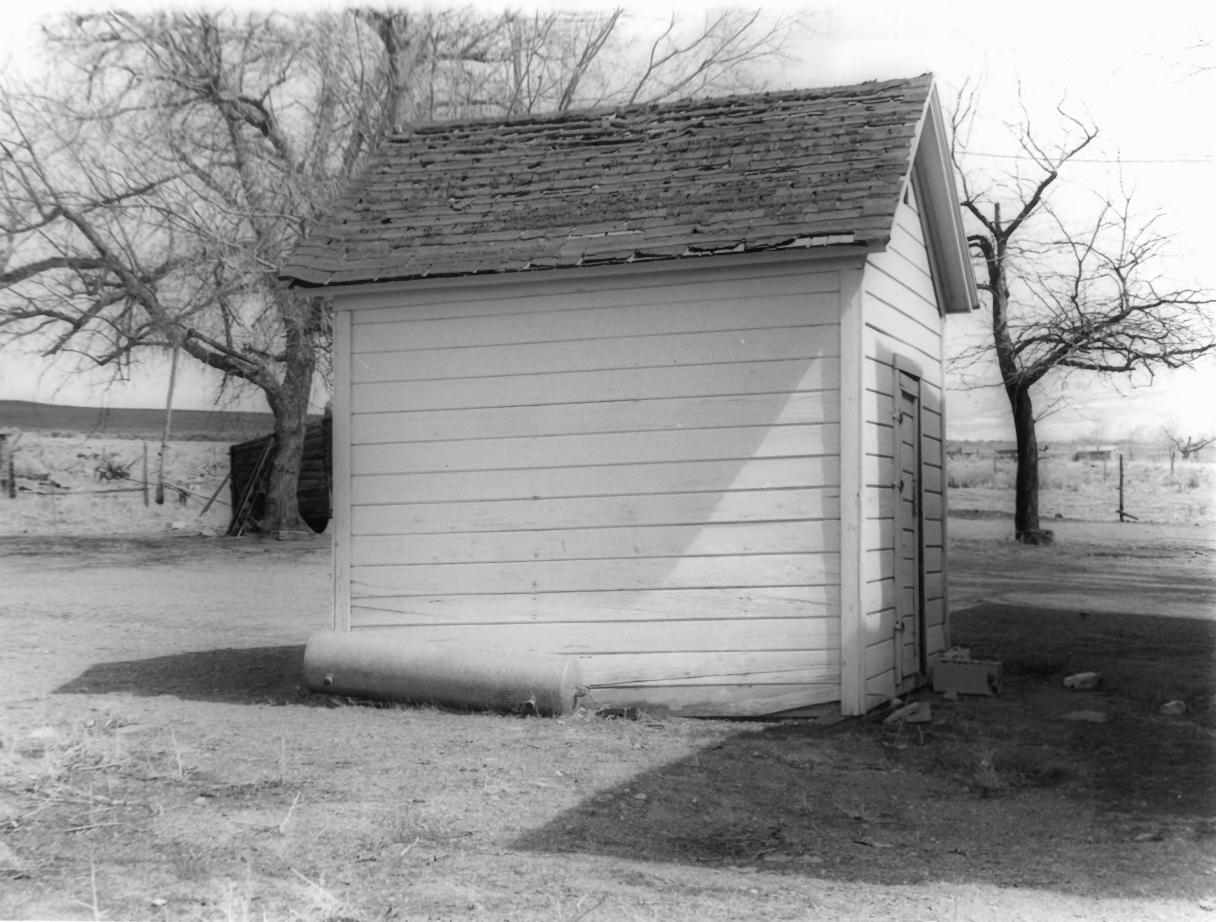

Joseph William Parker Farm (Adobe store house) Joseph, Sevier County, Utah Kent Powell. March 1976 Utah State Historical Society Looking from south to north 2 2 1976

76 H3 1/5

Joseph William Parker Farm (Ice house) Joseph, Sevier County, Utah Kent Powell, March 1976 Utah State Historical Society Looking from west to east OCT 2 2 1976