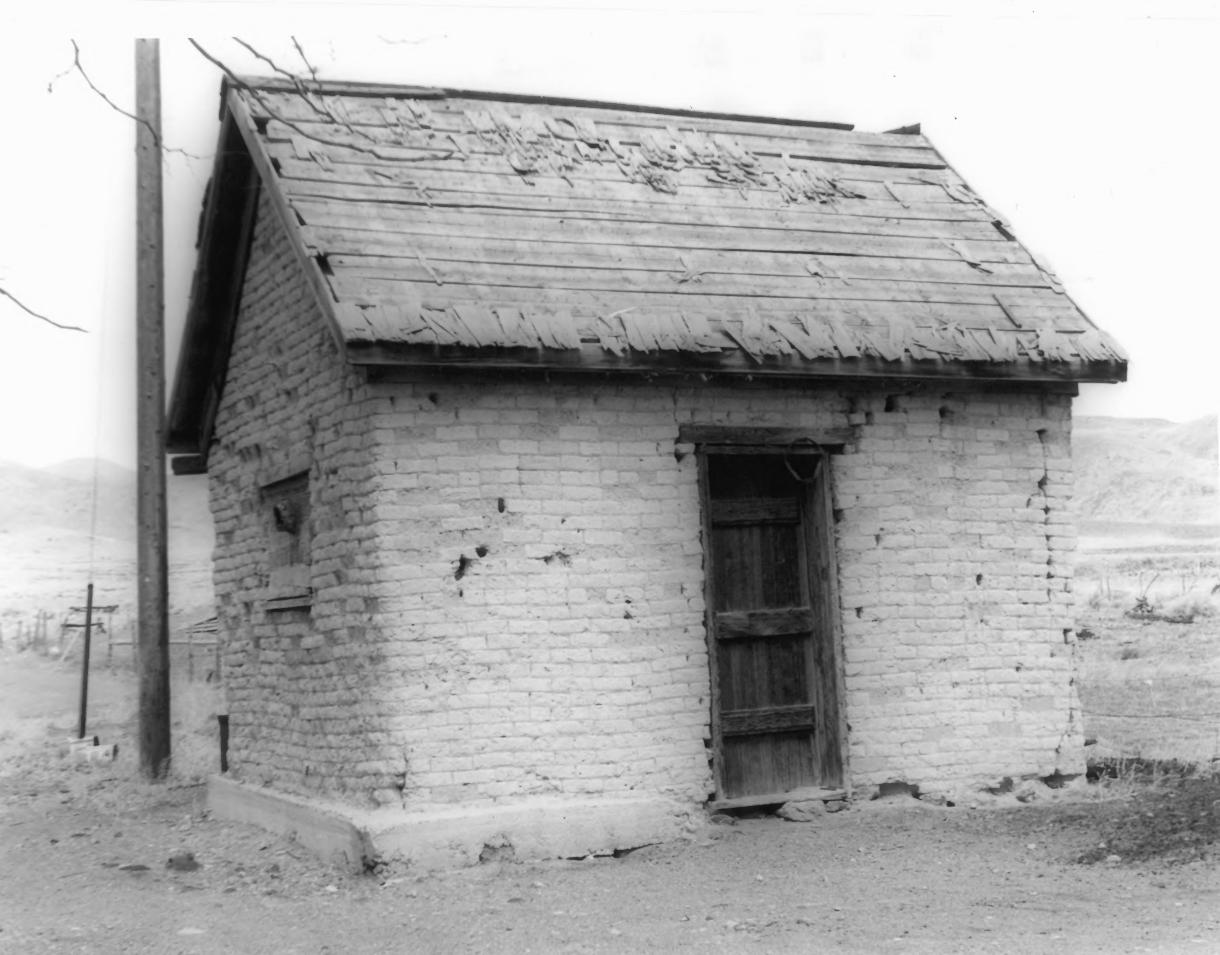

Joseph William Parker Farm (Adobe store house) Joseph, Sevier County, Utah Kent Powell. March 1976 Utah State Historical Society Looking from south to north 2 2 1976

76 H3 1/5

Joseph William Parker Farm (Ice house) Joseph, Sevier County, Utah Kent Powell, March 1976 Utah State Historical Society Looking from west to east OCT 2 2 1976