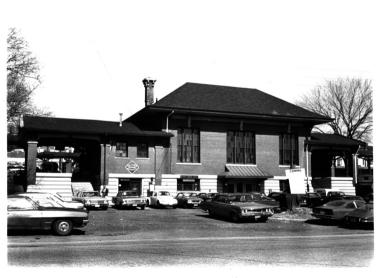

# Boonton Railroad Station, Boonton, NJ Charles Ashton, 1980 Morris County NJ Transit, Newark, NJ Station from South 7-3