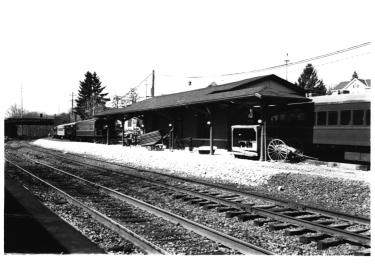

### Neg at: Ed Davieau Boonton Ratiroad Station Boonton NJ

JUL 1 3 1977

Boonton Railroad Station Boonton Morris County New Jersey 034 shelter building looking west

and the second second