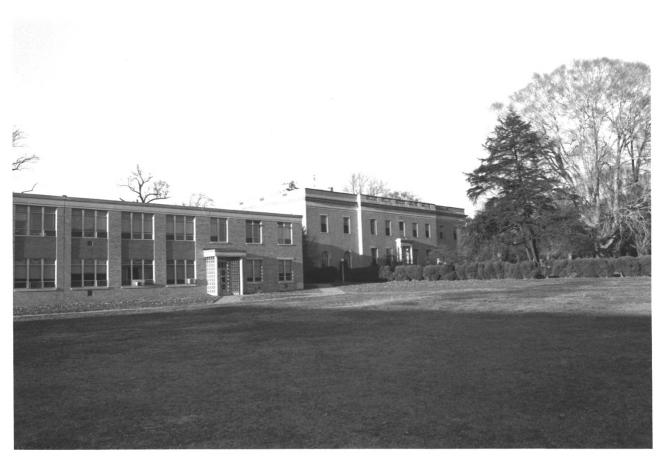

Point Breeze, Bordentown, Burlington County. N.J. Photo credit George Chidley N. J. Historic Sites Nov 1976 Neg filed at (same) Camera facing North, New School Buildings No 71/12

Point Breeze, Bordentown, Burlington County. N. J. Photo credit George Chidley N. J. Historic Sites Nov 1976 Neg. filed at (same) Camera facing NW present mansion and school buildings FBB 17 1977 80812