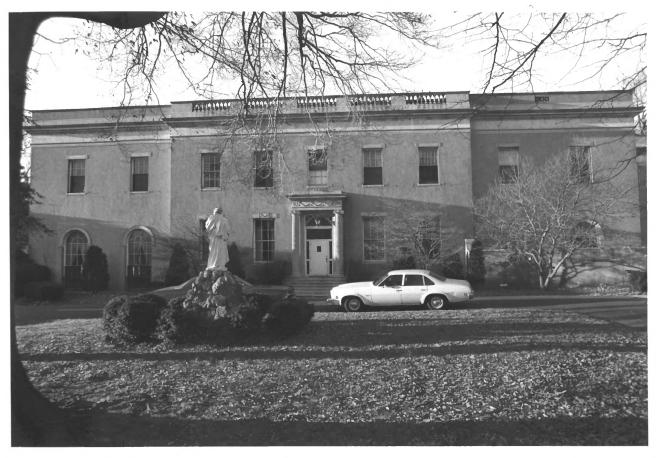

# Point Breeze, Bordentown, Burlington County, N. J. Photo Credit George Chidley. N. J. Historic Sites Neg. filed at (same) Nov. 1976 Camera facing Nw Maillard House No. 14/12

AUG 10 377

FEB 171977

Point Breeze, Bordentown, Burlington County N. J. Photo Credit George Chidley N. J. Historic Sites Nov. 1976 Neg. filed at (same) Camera facing East, Bluff site of 1st mansion No. 24/2