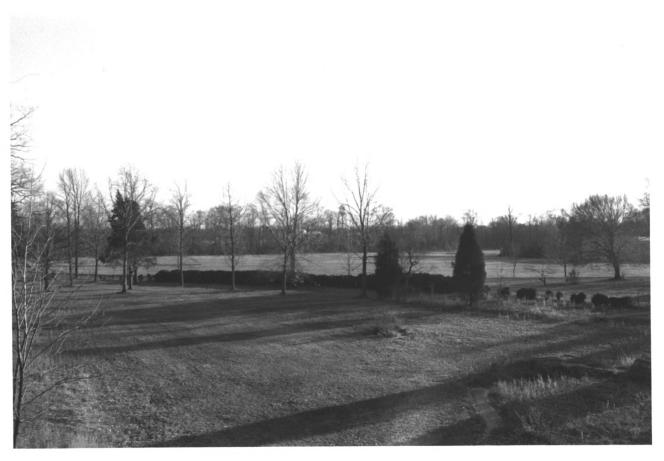

# FEB 17 1977

Point Breeze. Bordentown. Burlington County, N. J. Photo credit George Chidley N. J. Historic Sites Nov. 1976 Neg filed at (same) Camera facing SE View of the grouds as seen from artificial ruin No 90/12