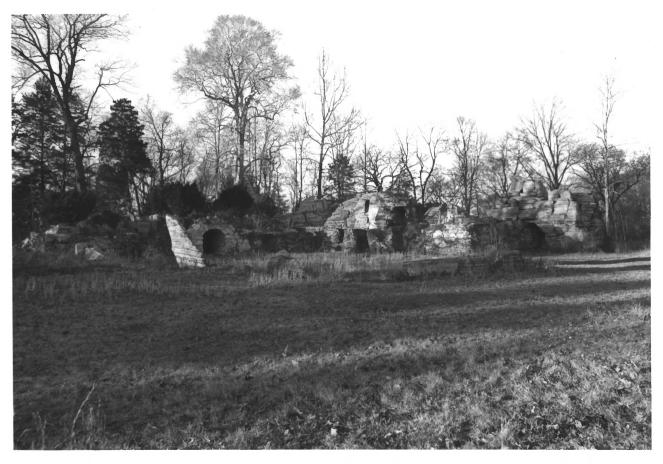

## FFR 1 1 1911

Point Breeze, Bordentown, Burlington County. N. J. Photo credit George Chidley N. J. Historic Sites Nov. 1976 Neg. filed at (same) Camera facing West, ruin of 2nd mansion tunnel No  $4 \sqrt{12}$ 