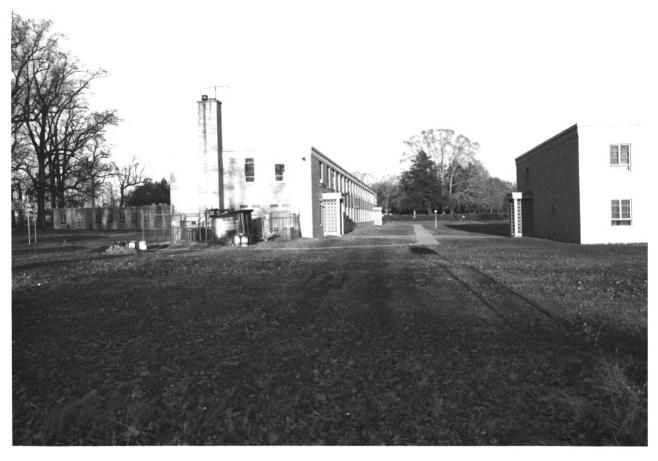

Point Breeze, Bordentown, Burlington County. N.J. Photo credit George Chidley N. J. Historic Sites Nov 1976 Neg filed at (same) Camera facing North, New School Buildings No 71/12

Point Breeze, Bordentown, Burlington County. N. J. Photo credit George Chidley N. J. Historic Sites Nov 1976 Neg. filed at (same) Camera facing NW present mansion and school buildings FBB 17 1977 80812