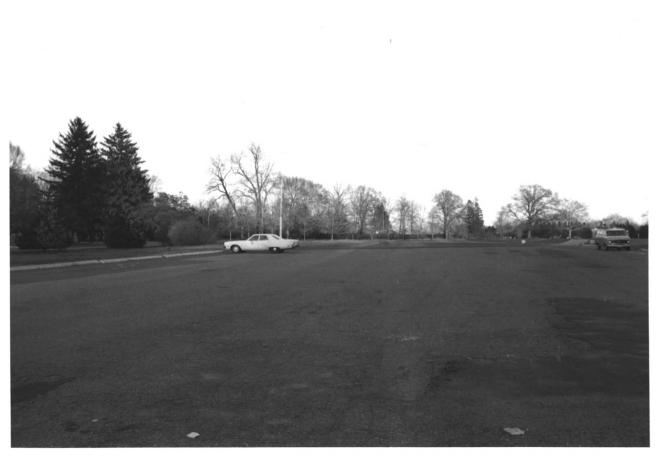

# FEB 17 1977

Point Breeze, Bordentown, Burlington County, N. J. Photo credit George Chidley N, J. Historic Sites Nov. 1976 Neg filed at (same) Camera facing North, grounds & drive seen from parking area Nor10#12