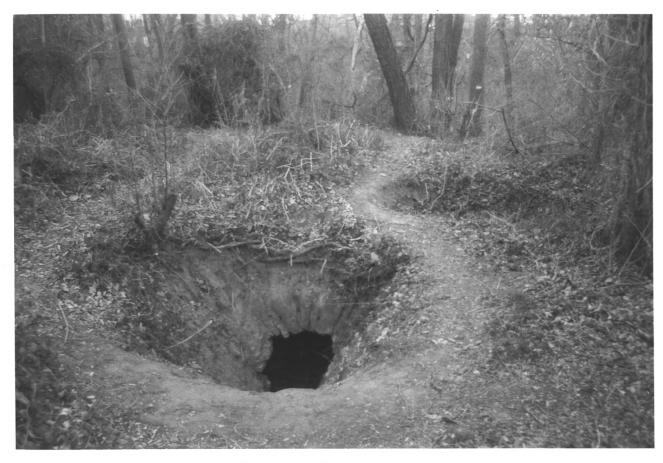

# Point Breeze. Bordentown. Burlington County, N. J. Photo credit George Chidley N. J. Historic Sites Nov. 1976 Neg. filed at (same) Camera facing West, ruins of mansion tunnel No 3///2

AUG 1 0 1977

FEB 1 ( 19/1

## FFR 1 1 1911

Point Breeze, Bordentown, Burlington County. N. J. Photo credit George Chidley N. J. Historic Sites Nov. 1976 Neg. filed at (same) Camera facing West, ruin of 2nd mansion tunnel No  $4 \sqrt{12}$ 