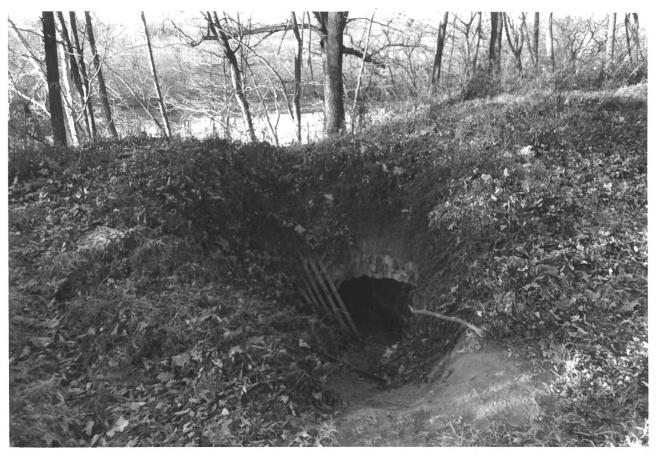

# Point Breeze. Bordentown. Burlington County, N. J. Photo credit George Chidley N. J. Historic Sites Nov. 1976 Neg. filed at (same) Camera facing West, ruins of mansion tunnel No 3///2

AUG 1 0 1977

FEB 1 ( 19/1