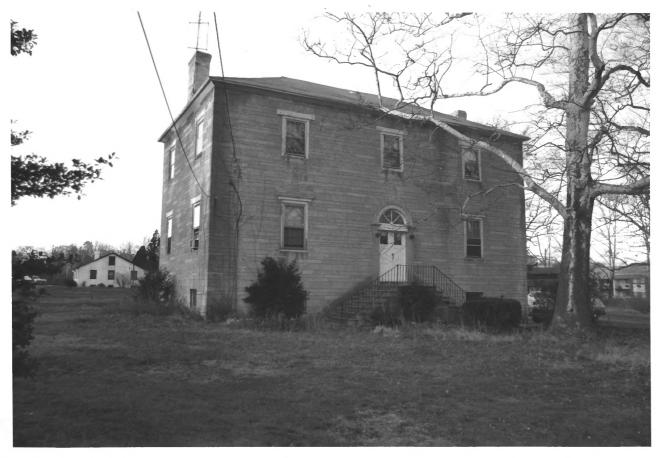

# Point Breeze, Bordentown, Burlington County, N. J. Photo Credit George Chidley. N. J. Historic Sites Neg. filed at (same) Nov. 1976 Camera facing Nw Maillard House No. 14/12

AUG 10 377

FEB 171977

Point Breeze, Bordentown, Burlington County N. J. Photo Credit George Chidley N. J. Historic Sites Nov. 1976 Neg. filed at (same) Camera facing East, Bluff site of 1st mansion No. 24/2