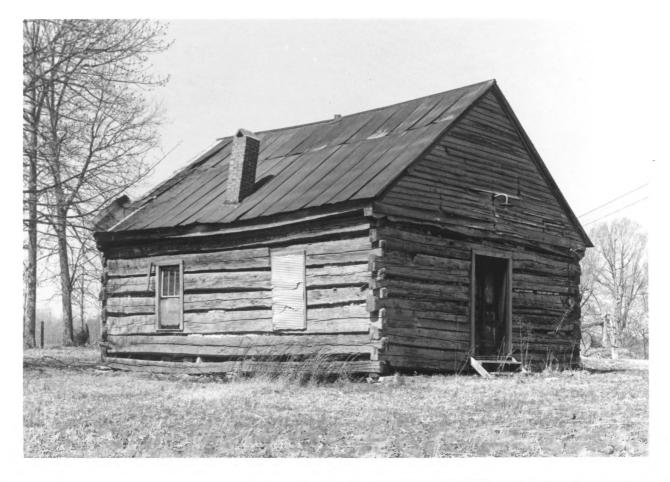

Rick Wilson MAY 23 1977 March 1977 Kentucky Heritage Commission Frankfort, Kentucky

Photo 1. Photo taken from the southwest showing the facade of the church.

NOV 17 1977

Rick Wilson MAY 2 3 1977 March 1977 Kentucky Heritage Commission Frankfort, Kentucky