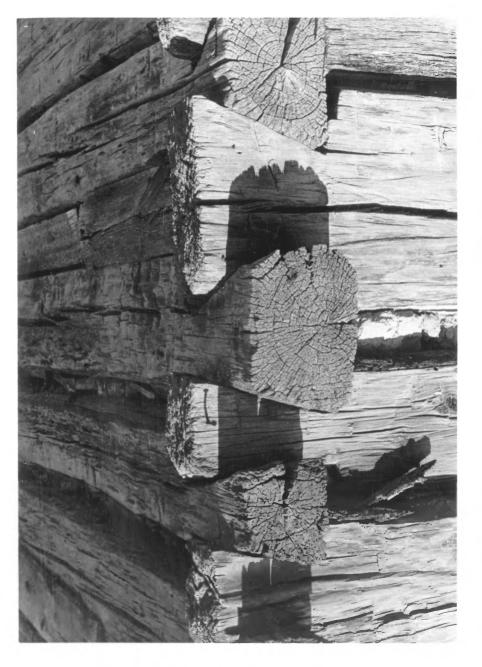

## PROPERTY OF THE NATIONAL REGISTER

Rick Wilson MAY 23 1977
March 1977
Kentucky Heritage Commission
Frankfort, Kentucky

Photo 4. Photo taken from the south showing the detail of the dovetail notching.

NOV 17 1977