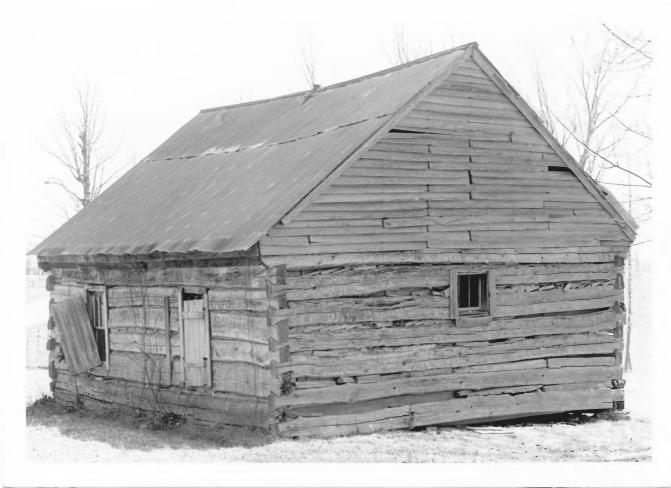

## PROPERTY OF THE NATIONAL REGISTER

Rick Wilson
March 1977
MAY 23 1977
Kentucky Heritage Commission
Frankfort, Kentucky

Photo 3. Photo taken from the northeast.

NOV 17 1977