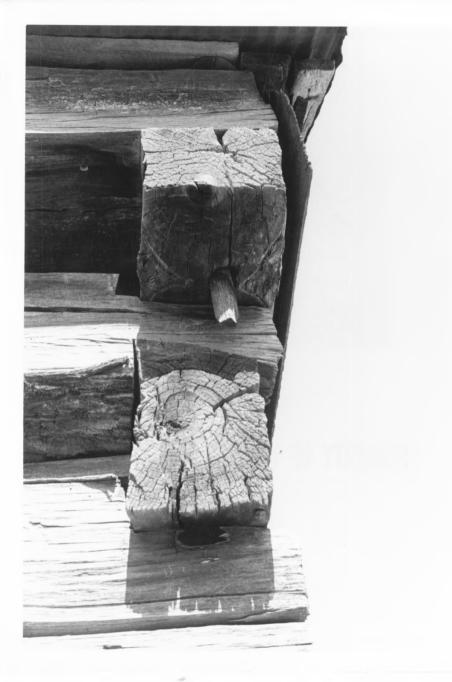

## PROPERTY OF THE NATIONAL REGISTER

Rick Wilson MAY 23 1977
March 1977
Kentucky Heritage Commission
Frankfort, Kentucky

Photo 4. Photo taken from the south showing the detail of the dovetail notching.

NOV 17 1977

Rick Wilson March 1977 Kentucky Heritage Commission Frankfort, Kentucky

Photo 5.0 Photo taken from the south showing the pinned eave log.

NOV 17 1977