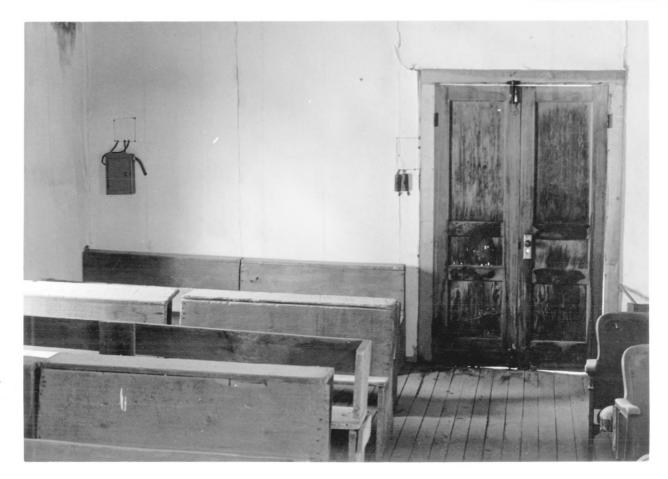

## PROPERTY OF THE NATIONAL REGISTER

Rick Wilson March 1977 Kentucky Heritage Commission Frankfort, Kentucky

Photo 6. Interior photo showing the early church benches.

MAY 23 1977

NOV 17 1977