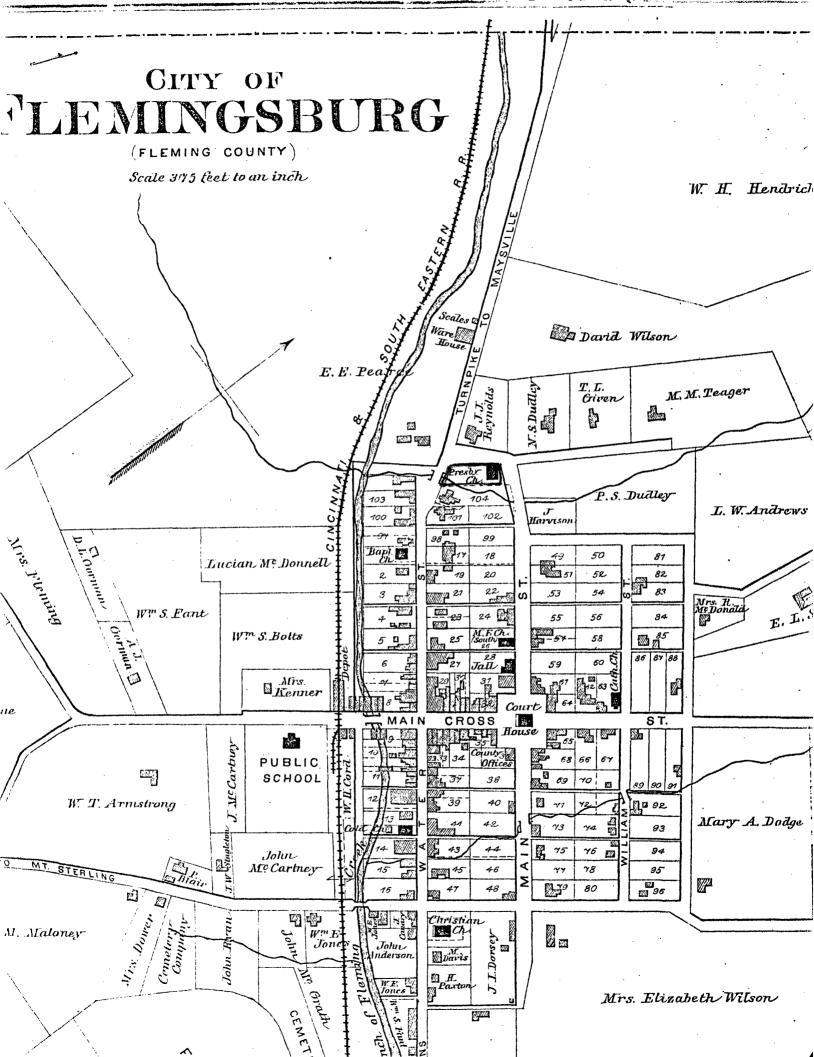

r/the Shaker. Lebanon, Ohio: H.S. Phillips, 1972.
- Posey, Walter Brownlow. The Presbyterian Church in the old Southwest, 1778-1838. Richmond, Virginia: John Knox Press, 1952.
- Sonne, Niels Henry. Liberal Kentucky, 1780-1828. New York: Columbia University Press, 1939.
- Sweet, William Warren. Religion on the American Frontier, II, The Presbyterians, 1783-1840 New York: Harper and Brothers, 1936,
- Thompson, Ernest Trice. Presbyterians in the South, I, 1607-1861. Richmond. Virginia: John Knox Press, 1963.

Sessional records of the Flemingsburg Presbyterian Church.

Mason and Fleming County Court records.

Undated newspaper articles and pastors' and parishioners' accounts, including "Memoirs of James Paul Hendrick."

FOR NPS USE ONLY RECEIVED MAR 2 5 1977 AUG 1 2 1977 DATE ENTERED

PAGE 2



First PresbyterianChurchFlemingsburgAUG 1 2 1977Fleming CountyMAR 2 5 1977

An Atlas of Bath and Fleming Counties, Kentucky. Philadelphia: D. J. Lake and Co., 1884. Map 2. Church outlined in red.