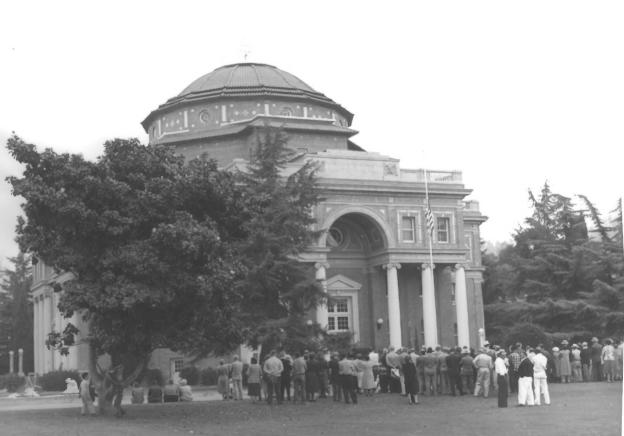

## **IDENTIFICATION**

DESCRIBE VIEW, DIRECTION, ETC. IF DISTRICT, GIVE BUILDING NAME & STREET

PHOTO NO. Showing West and North facades...flag being raised at West or Palma Avenue side at dedication as a Veterans' Memorial Building... East side is like West; South side is like North. INT: 2983-75