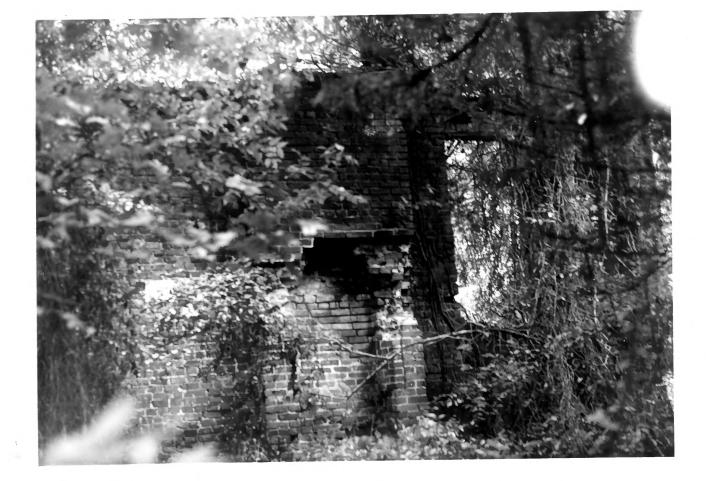

| Form No. 10-3<br>(7/72) |                                                                | -301 UNITED STATES DEPARTMENT OF THE INTERIOR<br>NATIONAL PARK SERVICE                                                                                                                                              | state<br>Mississippi |  |  |  |  |
|-------------------------|----------------------------------------------------------------|---------------------------------------------------------------------------------------------------------------------------------------------------------------------------------------------------------------------|----------------------|--|--|--|--|
|                         |                                                                | NATIONAL REGISTER OF HISTORIC PLACES                                                                                                                                                                                | COUNTY<br>Adams      |  |  |  |  |
|                         |                                                                | PROPERTY PHOTOGRAPH FORM                                                                                                                                                                                            | FOR NPS USE ONLY     |  |  |  |  |
| S                       |                                                                | (Type all entries - attach to or enclose with photograph)                                                                                                                                                           | ENTRY NUMBER DATE    |  |  |  |  |
| NO                      |                                                                | NAME<br>COMMON: Elizabeth Female Academy (No. 101-3X)                                                                                                                                                               |                      |  |  |  |  |
|                         |                                                                | and/or historic: Same                                                                                                                                                                                               |                      |  |  |  |  |
| -                       | 100000000000000000000000000000000000000                        | LOCATION                                                                                                                                                                                                            |                      |  |  |  |  |
| C                       | Route 4, Box 166, on U.S. Hwy 84/98, 1/2 mile east of Washingt |                                                                                                                                                                                                                     |                      |  |  |  |  |
| 2                       |                                                                | CITY OR TOWN:<br>Natchez                                                                                                                                                                                            |                      |  |  |  |  |
| t s                     |                                                                | Mississippi 39120 Code county:<br>28 Ad                                                                                                                                                                             | ams 001              |  |  |  |  |
| z                       | Action and a                                                   | PHOTO REFERENCE<br>PHOTO CREDIT: William E. Cox<br>DATE OF PHOTO: August 26, 1974                                                                                                                                   |                      |  |  |  |  |
| ш                       |                                                                | NEGATIVE FILED AT:<br>Natchez Trace Parkway, Tupelo, MS 38801 Negative No. 11418                                                                                                                                    |                      |  |  |  |  |
| S                       | 100000000000000000000000000000000000000                        | DESCRIBE VIEW, DIRECTION, ETC.                                                                                                                                                                                      |                      |  |  |  |  |
|                         |                                                                | Facing south looking at only remaining brick wall of site. Wall has two<br>windows and inside two fireplaces. Site is 3/10 mile south of U. S. Highway<br>61 at Washington, Mississippi, on U. S. Highways 84 & 98. |                      |  |  |  |  |