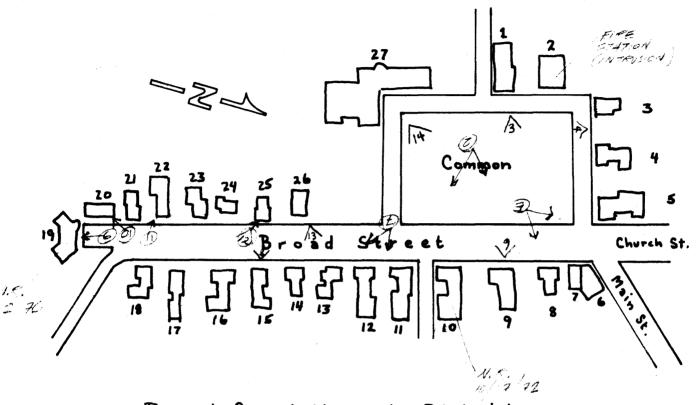

#### DESCRIBE THE PRESENT AND ORIGINAL (IF KNOWN) PHYSICAL APPEARANCE

The Broad Street Historic District in Bethel comprises some twenty-six architecturally or historically significant buildings. Dating from the early 19th through the early 20th centuries, few of the district's buildings have undergone major alterations. Bethel is a small community in western Maine with a population just over one thousand in the built-up area. Broad Street is its best preserved residential area and dates from the early period of the community.

#### Buildings contributing to the character of the district:

1. Rowe's Store and Ideal Hall: c. 1880, Italianate, 2 stories, hipped roof, clapboarded, ornate 1-story facade porch, store on first floor, hall on second floor.