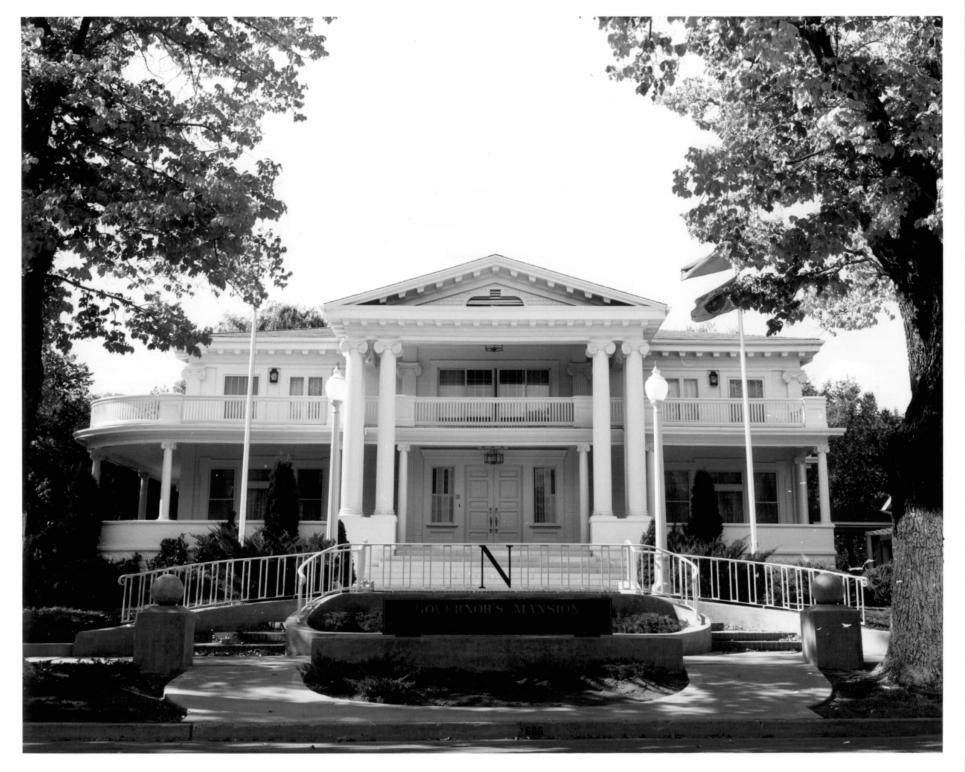

### SEE INSTRUCTIONS IN HOW TO COMPLETE NATIONAL REGISTER FORMS TYPE ALL ENTRIES -- ENCLOSE WITH PHOTOGRAPH

| 1 NAME                                                                                 |                    |                  |            |
|----------------------------------------------------------------------------------------|--------------------|------------------|------------|
| HISTORIC Governor's Mansion                                                            |                    |                  |            |
| AND/OR COMMON<br>Same                                                                  |                    |                  |            |
| 2 LOCATION                                                                             |                    |                  |            |
| CITY. TOWNVICINITY OF<br>Carson City                                                   | Nevada             | COUNTY<br>Carson | City       |
| 3 PHOTO REFERENCE<br>PHOTO CREDIT Wilbur Wieprecht                                     | DATE OF PHOTO      | October 23,      | 1975       |
| NEGATIVE FILED AT NEVADA State Park System 201 South Fall Street, C                    | arson City, Nevada |                  |            |
| 4 IDENTIFICATION<br>DESCRIBE VIEW, DIRECTION, ETC. IF DISTRICT, GIVE BUILDING NAME & S | STREET AUA         | PHOTO NO.        | 1          |
| Head-on view looking west.                                                             |                    |                  | GPO 892-45 |