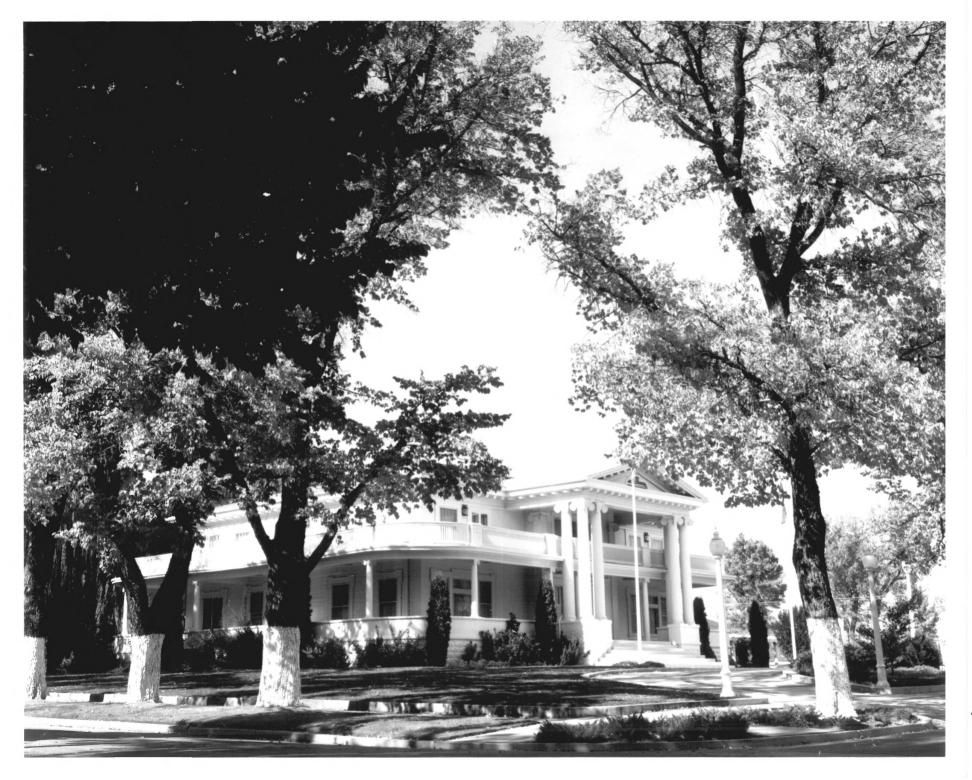

#### SEE INSTRUCTIONS IN HOW TO COMPLETE NATIONAL REGISTER FORMS TYPE ALL ENTRIES -- ENCLOSE WITH PHOTOGRAPH

| 1 | NAME             |                                |                         |                   | · · ·            |
|---|------------------|--------------------------------|-------------------------|-------------------|------------------|
|   | HISTORIC         |                                |                         |                   |                  |
|   | GC               | overnor's Man                  | sion                    |                   |                  |
|   | AND/OR COMMON    | 4                              |                         |                   |                  |
|   |                  | Same                           |                         |                   |                  |
| 2 | LOCATIO          | DN                             |                         |                   |                  |
|   | CITY, TOWN       |                                | VICINITY OF             | STATE             | COUNTY           |
|   | Carson           | City                           |                         | Nevada            | Carson City      |
| 3 | PHOTO R          | REFERENCE                      | -                       |                   |                  |
|   | PHOTO CREDIT     | Vilbur Wiepre                  | cht                     | DATE OF PHOTO     | October 23, 1975 |
|   | NEGATIVE FILED A | T Nevada State<br>201 South Fa |                         | rson City, Nevada | L                |
| 4 | IDENTIFI         | CATION                         |                         |                   |                  |
|   | DESCRIBE VIEW, D | IRECTION, ETC. IF DISTRICT     | GIVE BUILDING NAME & ST | REET              | РНОТО NO. 3      |
|   | View to          | the southwest                  | showing nort            | h side            |                  |