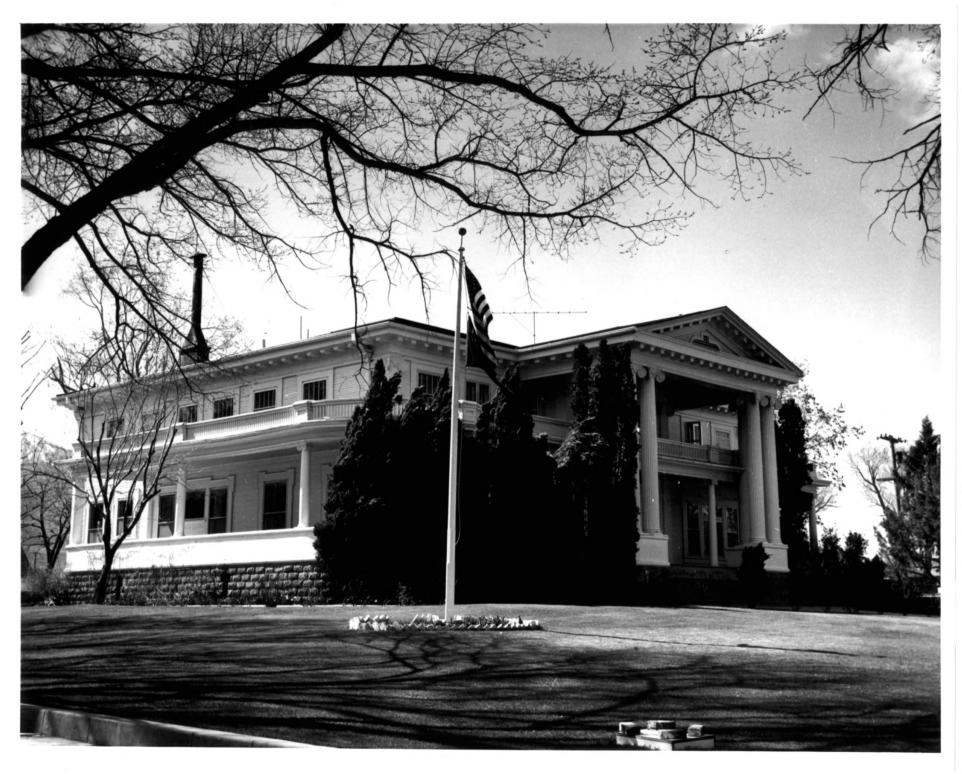

SEE INSTRUCTIONS IN HOW TO COMPLETE NATIONAL REGISTER FORMS TYPE ALL ENTRIES -- ENCLOSE WITH PHOTOGRAPH

| 1 NAME                                                                                     |                     |                  |                       |
|--------------------------------------------------------------------------------------------|---------------------|------------------|-----------------------|
| HISTORIC<br>Governor's Mar                                                                 | nsion               |                  |                       |
| AND/OR COMMON<br>Same                                                                      |                     |                  |                       |
| 2 LOCATION                                                                                 | · ·                 |                  |                       |
| CITY.TOWN<br>Carson City                                                                   |                     | STATE<br>Nevada  | COUNTY<br>Carson City |
| 3 PHOTO REFERENCE<br>PHOTO CREDIT Wilbur Wieg<br>NEGATIVE FILED AT NEVADA Sta<br>201 South | precht              |                  | October 23, 1975      |
| 4 IDENTIFICATION                                                                           |                     |                  |                       |
| DESCRIBE VIEW, DIRECTION, ETC. IF DIST                                                     |                     |                  | рното NO. 2           |
|                                                                                            | PROFES              |                  | GPO 892-4             |
|                                                                                            | EVADA STATE HIGHWAY | EEPT. PHSTGGRAPH |                       |