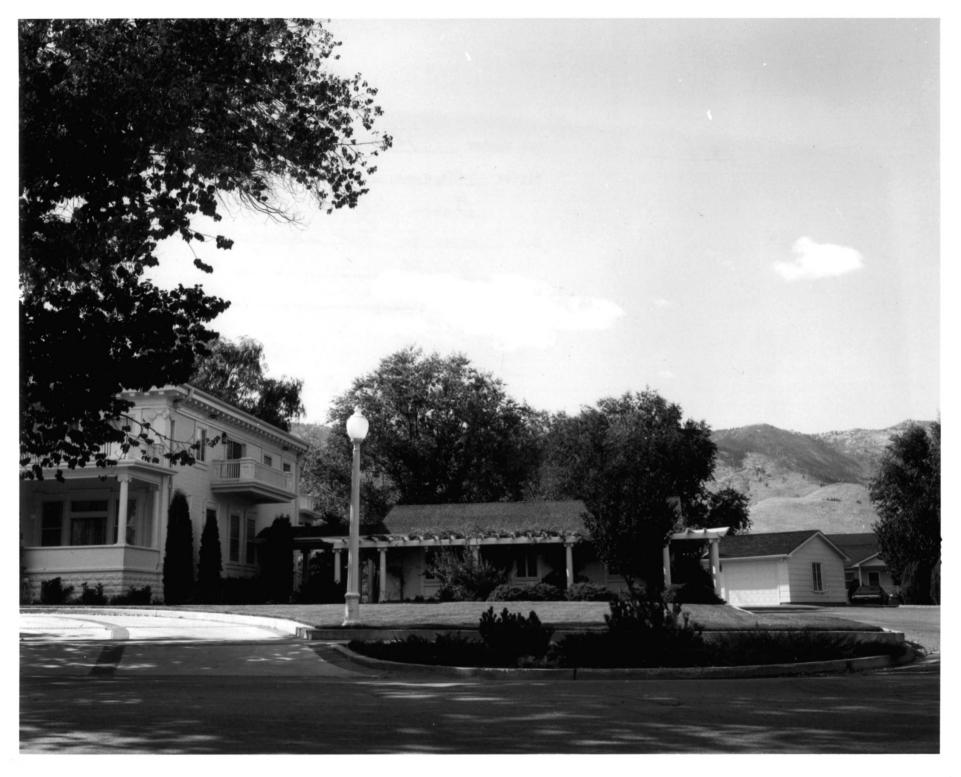

#### SEE INSTRUCTIONS IN HOW TO COMPLETE NATIONAL REGISTER FORMS TYPE ALL ENTRIES -- ENCLOSE WITH PHOTOGRAPH

| 1 | NAME             |                                |                         |                   | · · ·            |
|---|------------------|--------------------------------|-------------------------|-------------------|------------------|
|   | HISTORIC         |                                |                         |                   |                  |
|   | GC               | overnor's Man                  | sion                    |                   |                  |
|   | AND/OR COMMON    | 4                              |                         |                   |                  |
|   |                  | Same                           |                         |                   |                  |
| 2 | LOCATIO          | DN                             |                         |                   |                  |
|   | CITY, TOWN       |                                | VICINITY OF             | STATE             | COUNTY           |
|   | Carson           | City                           |                         | Nevada            | Carson City      |
| 3 | PHOTO R          | REFERENCE                      | -                       |                   |                  |
|   | PHOTO CREDIT     | Vilbur Wiepre                  | cht                     | DATE OF PHOTO     | October 23, 1975 |
|   | NEGATIVE FILED A | T Nevada State<br>201 South Fa |                         | rson City, Nevada | L                |
| 4 | IDENTIFI         | CATION                         |                         |                   |                  |
|   | DESCRIBE VIEW, D | IRECTION, ETC. IF DISTRICT     | GIVE BUILDING NAME & ST | REET              | РНОТО NO. 3      |
|   | View to          | the southwest                  | showing nort            | h side            |                  |