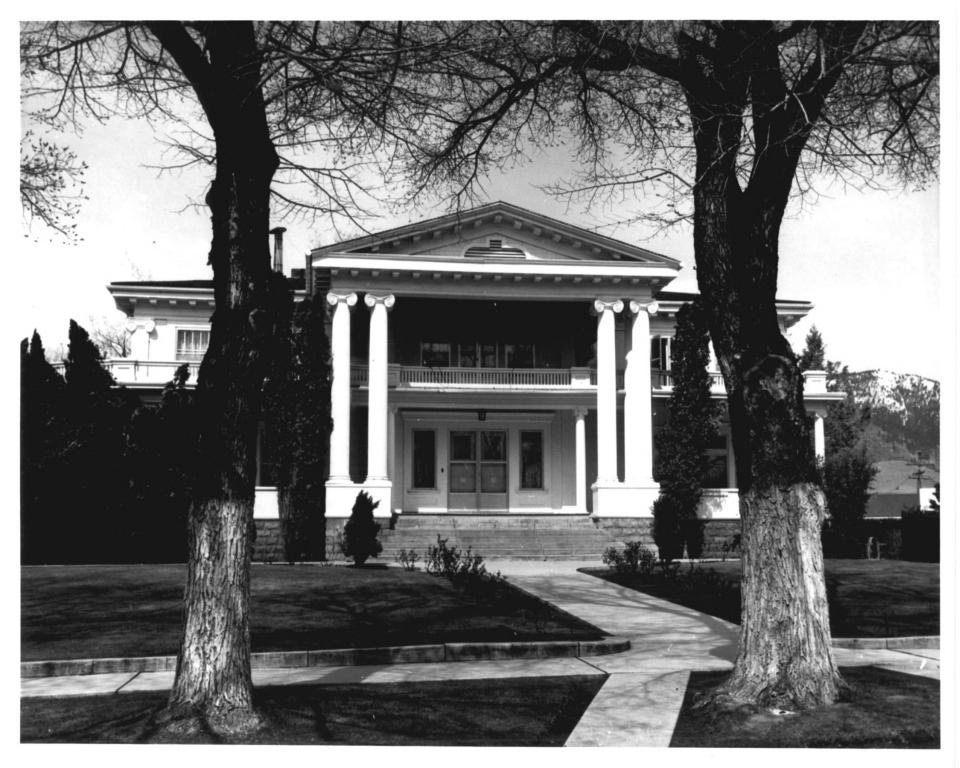

### SEE INSTRUCTIONS IN HOW TO COMPLETE NATIONAL REGISTER FORMS TYPE ALL ENTRIES -- ENCLOSE WITH PHOTOGRAPH

| 1 NAME                                                                                 |                    |                  |            |
|----------------------------------------------------------------------------------------|--------------------|------------------|------------|
| HISTORIC Governor's Mansion                                                            |                    |                  |            |
| AND/OR COMMON<br>Same                                                                  |                    |                  |            |
| 2 LOCATION                                                                             |                    |                  |            |
| CITY. TOWNVICINITY OF<br>Carson City                                                   | Nevada             | COUNTY<br>Carson | City       |
| 3 PHOTO REFERENCE<br>PHOTO CREDIT Wilbur Wieprecht                                     | DATE OF PHOTO      | October 23,      | 1975       |
| NEGATIVE FILED AT NEVADA State Park System 201 South Fall Street, C                    | arson City, Nevada |                  |            |
| 4 IDENTIFICATION<br>DESCRIBE VIEW, DIRECTION, ETC. IF DISTRICT, GIVE BUILDING NAME & S | STREET AUA         | PHOTO NO.        | 1          |
| Head-on view looking west.                                                             |                    |                  | GPO 892-45 |

### NOETHWEST CORNER - WINTER 1967

иго нищее <u>10,22.76</u> Title: <u>Lovenor's</u> Marsin Carron City Co., nevada Goc.

| NPS Nu      | mber   | 10,22.7 | 6    |      |    |
|-------------|--------|---------|------|------|----|
| Title:      | Dover  | nor 2 . | Mand | um . |    |
| <u>4</u> 00 | Carren | - City  | læ,  | Neve | da |