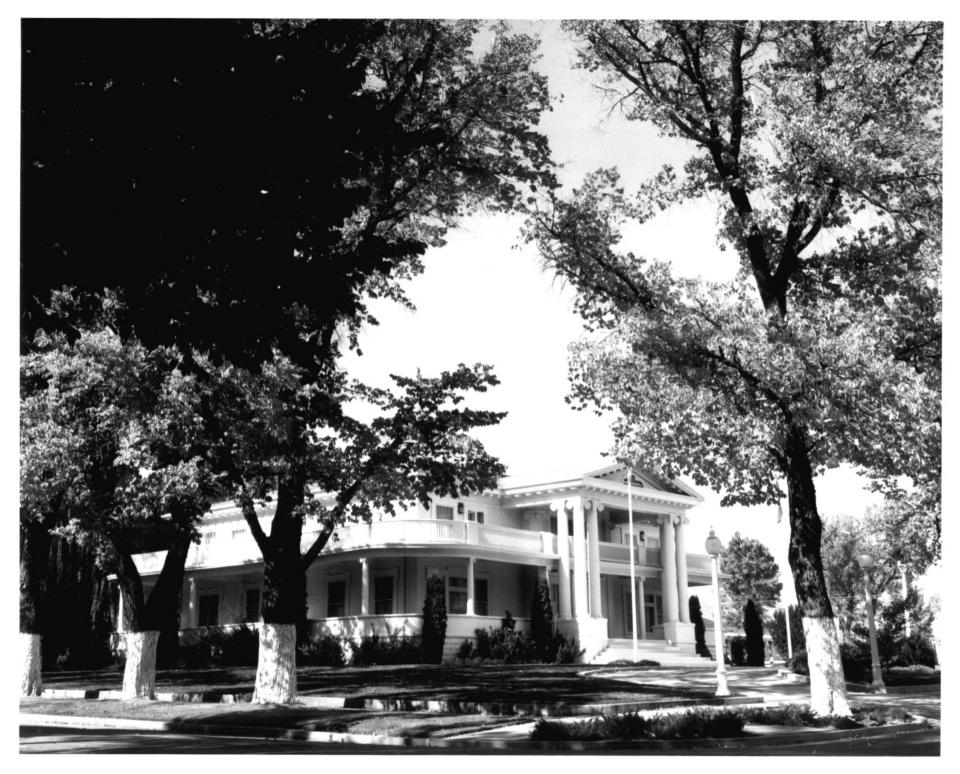

SEE INSTRUCTIONS IN HOW TO COMPLETE NATIONAL REGISTER FORMS TYPE ALL ENTRIES -- ENCLOSE WITH PHOTOGRAPH

| 1 NAME                                                                                     |                     |                  |                       |
|--------------------------------------------------------------------------------------------|---------------------|------------------|-----------------------|
| HISTORIC<br>Governor's Mar                                                                 | nsion               |                  |                       |
| AND/OR COMMON<br>Same                                                                      |                     |                  |                       |
| 2 LOCATION                                                                                 | · ·                 |                  |                       |
| CITY.TOWN<br>Carson City                                                                   |                     | STATE<br>Nevada  | COUNTY<br>Carson City |
| 3 PHOTO REFERENCE<br>PHOTO CREDIT Wilbur Wieg<br>NEGATIVE FILED AT NEVADA Sta<br>201 South | precht              |                  | October 23, 1975      |
| 4 IDENTIFICATION                                                                           |                     |                  |                       |
| DESCRIBE VIEW, DIRECTION, ETC. IF DIST                                                     |                     |                  | рното NO. 2           |
|                                                                                            | PROFES              |                  | GPO 892-4             |
|                                                                                            | EVADA STATE HIGHWAY | EEPT. PHSTGGRAPH |                       |