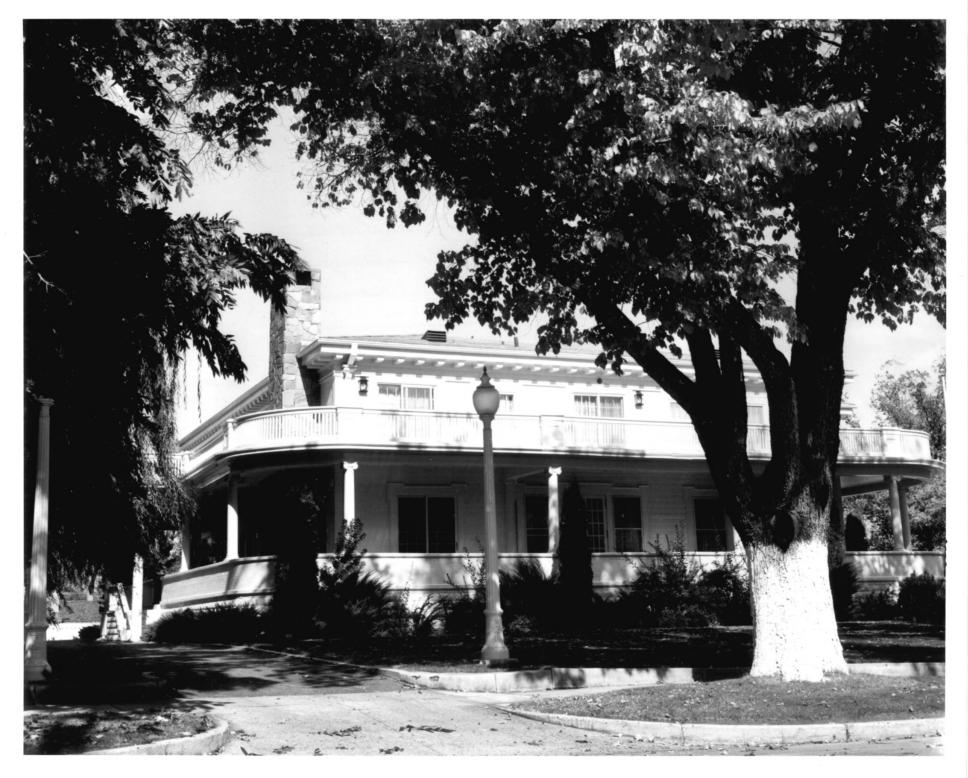

OVIG Form No. 10-301a (Rev. 10-74) UNITED STATES DEPARTMENT OF THE INTERIOR FOR NPS USE ONLY NATIONAL PARK SERVICE IAN 1 2 1976 RECIEVED NATIONAL REGISTER OF HISTORIC PLACES **PROPERTY PHOTOGRAPH FORM** OCT 2 2 1976 DATE ENTERED SEE INSTRUCTIONS IN HOW TO COMPLETE NATIONAL REGISTER FORMS **TYPE ALL ENTRIES -- ENCLOSE WITH PHOTOGRAPH** NAME HISTORIC Governor's Mansion AND/OR COMMON Same LOCATION CITY, TOWN VICINITY OF STATE Nevada Carson City Carson City **PHOTO REFERENCE** PHOTO CREDIT Wilbur Wieprecht DATE OF PHOTO October 23, 1975 Nevada State Park System NEGATIVE FILED AT 201 South Fall Street, Carson City, Nevada **IDENTIFICATION** PHOTO NO 4 DESCRIBE VIEW, DIRECTION, ETC. IF DISTRICT, GIVE BUILDING NAME & STREET View to the northeast showing south side and rear. GPO 892-454