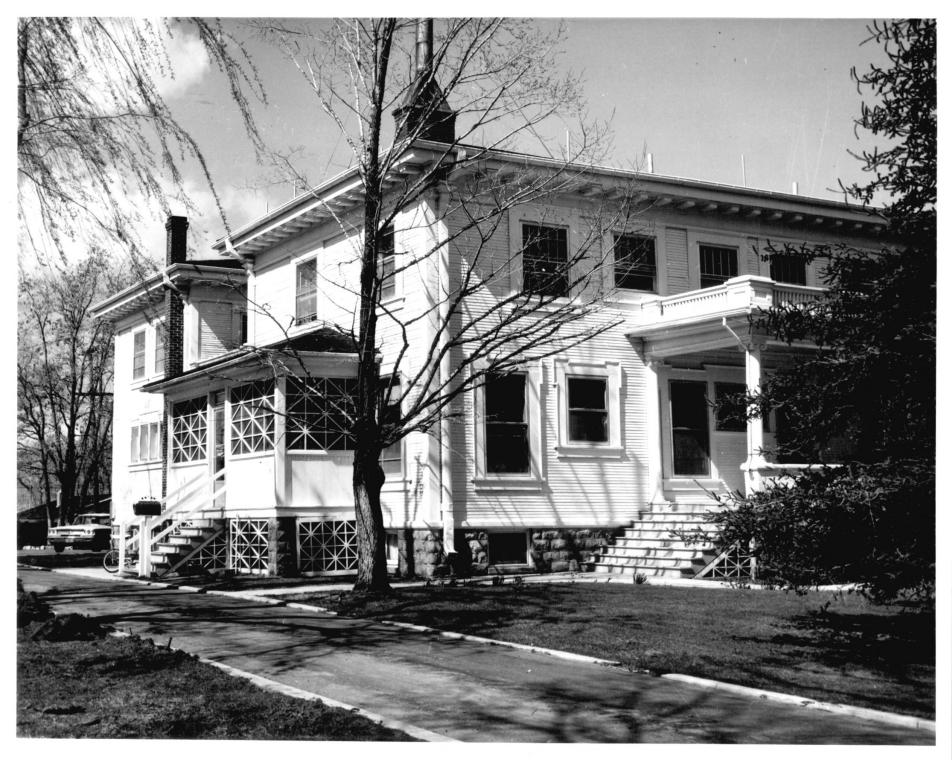

OVIG Form No. 10-301a (Rev. 10-74) UNITED STATES DEPARTMENT OF THE INTERIOR FOR NPS USE ONLY NATIONAL PARK SERVICE IAN 1 2 1976 RECIEVED NATIONAL REGISTER OF HISTORIC PLACES **PROPERTY PHOTOGRAPH FORM** OCT 2 2 1976 DATE ENTERED SEE INSTRUCTIONS IN HOW TO COMPLETE NATIONAL REGISTER FORMS **TYPE ALL ENTRIES -- ENCLOSE WITH PHOTOGRAPH** NAME HISTORIC Governor's Mansion AND/OR COMMON Same LOCATION CITY, TOWN VICINITY OF STATE Nevada Carson City Carson City **PHOTO REFERENCE** PHOTO CREDIT Wilbur Wieprecht DATE OF PHOTO October 23, 1975 Nevada State Park System NEGATIVE FILED AT 201 South Fall Street, Carson City, Nevada **IDENTIFICATION** PHOTO NO 4 DESCRIBE VIEW, DIRECTION, ETC. IF DISTRICT, GIVE BUILDING NAME & STREET View to the northeast showing south side and rear. GPO 892-454