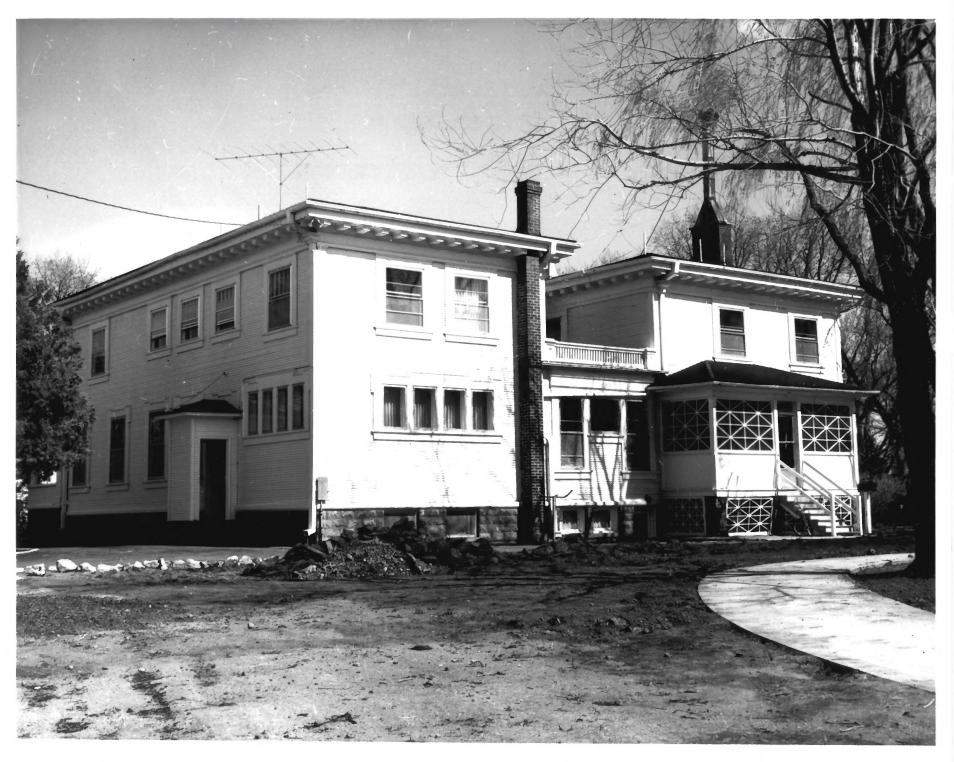

#### SEE INSTRUCTIONS IN HOW TO COMPLETE NATIONAL REGISTER FORMS TYPE ALL ENTRIES -- ENCLOSE WITH PHOTOGRAPH

| 1 | NAME             |                                |                         |                   | · · ·            |
|---|------------------|--------------------------------|-------------------------|-------------------|------------------|
|   | HISTORIC         |                                |                         |                   |                  |
|   | GC               | overnor's Man                  | sion                    |                   |                  |
|   | AND/OR COMMON    | 4                              |                         |                   |                  |
|   |                  | Same                           |                         |                   |                  |
| 2 | LOCATIO          | DN                             |                         |                   |                  |
|   | CITY, TOWN       |                                | VICINITY OF             | STATE             | COUNTY           |
|   | Carson           | City                           |                         | Nevada            | Carson City      |
| 3 | PHOTO R          | REFERENCE                      | -                       |                   |                  |
|   | PHOTO CREDIT     | Vilbur Wiepre                  | cht                     | DATE OF PHOTO     | October 23, 1975 |
|   | NEGATIVE FILED A | T Nevada State<br>201 South Fa |                         | rson City, Nevada | L                |
| 4 | IDENTIFI         | CATION                         |                         |                   |                  |
|   | DESCRIBE VIEW, D | IRECTION, ETC. IF DISTRICT     | GIVE BUILDING NAME & ST | REET              | РНОТО NO. 3      |
|   | View to          | the southwest                  | showing nort            | h side            |                  |