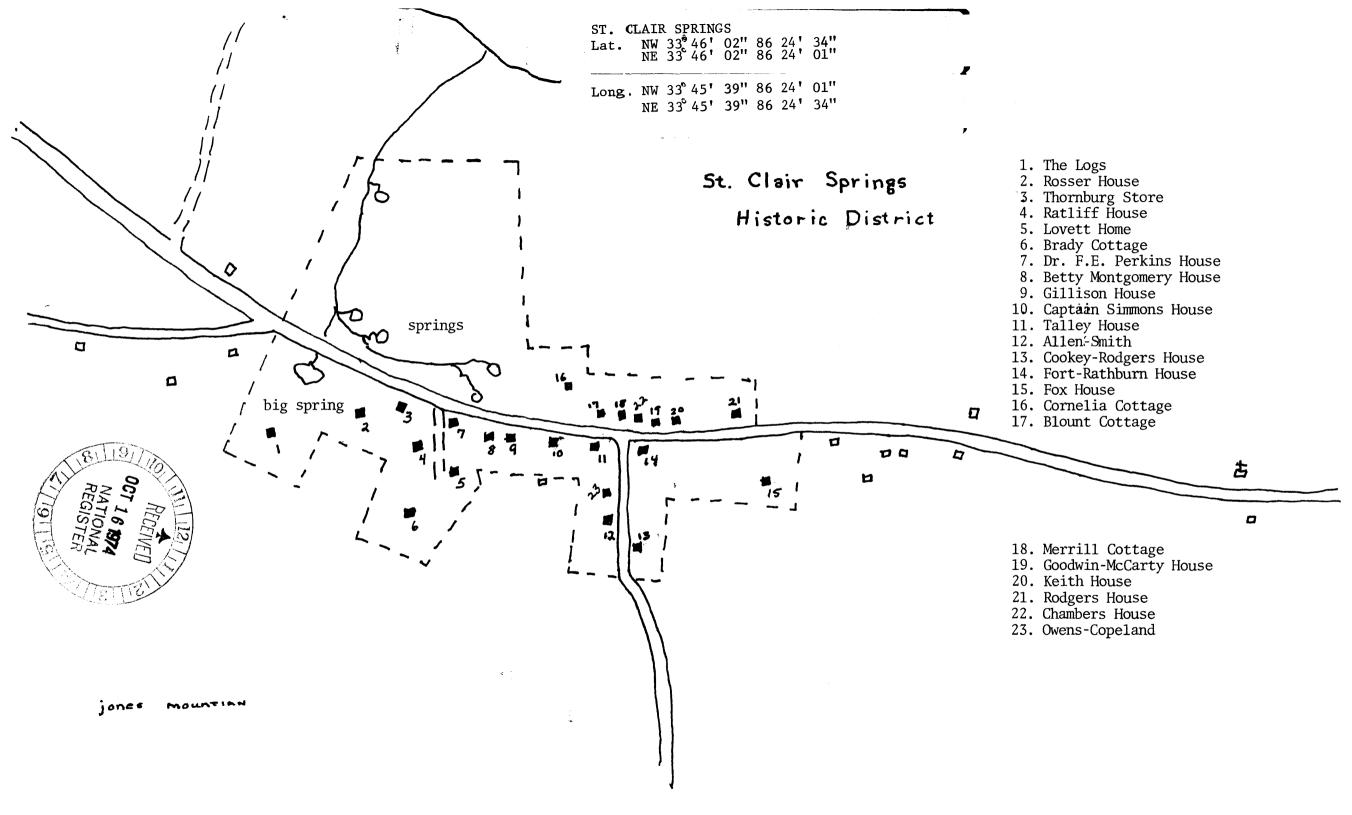

et, more or less; thence east for a distance of 600 feet, more or less; thence north for a distance of 350 feet, more or less; thence west for a distance of 150 feet, more or less; thence north for a distance of 200 feet, more or less; thence west for a distance of 800 feet, more or less; thence north for a distance of 150 feet, more or less; thence west for a distance of 425 feet, more or less; thence north for a distance of 1150 feet, more or less; thence in a northwesterly direction for 1300 feet, more or less; thence in a southwesterly direction for a distance of 1000 feet, more or less, to the point of beginning.

All of the above lying in and being a portion of Section 35, Township 14 South, Range 2 East and Section 2, Township 15 South, Range 2 East in St. Clair County, Alabama.