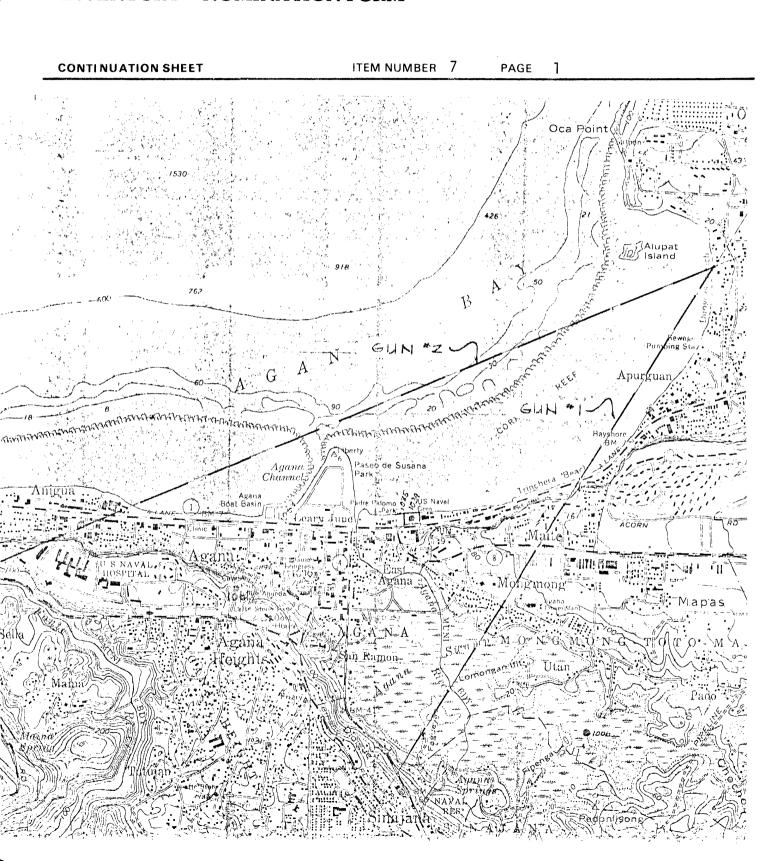

SERVATION 7                               | DATE 13 SADA                                                                                     |
| KEEPER OF THE NATIONAL RE            | GISTER YUN / N                  | mul <sub>d</sub> h                        | 12/20/19                                                                                         |
|                                      | <i>-</i>                        |                                           | ' '                                                                                              |

Form No. 10-300a (Rev. 10-74)

UNITED STATES DEPARTMENT OF THE INTERIOR NATIONAL PARK SERVICE

# NATIONAL REGISTER OF HISTORIC PLACES INVENTORY -- NOMINATION FORM

FOR NPS USE ONLY
RECEIVED

DATE ENTERED

DEC 2.8 1976



## UNITED STATES DEPARTMENT OF THE INTERIOR NATIONAL PARK SERVICE

# NATIONAL REGISTER OF HISTORIC PLACES INVENTORY -- NOMINATION FORM

| FOR NPS USE ONLY |              |
|------------------|--------------|
| RECEIVED         |              |
| DATE ENTERED     | AFC 9 2 1976 |