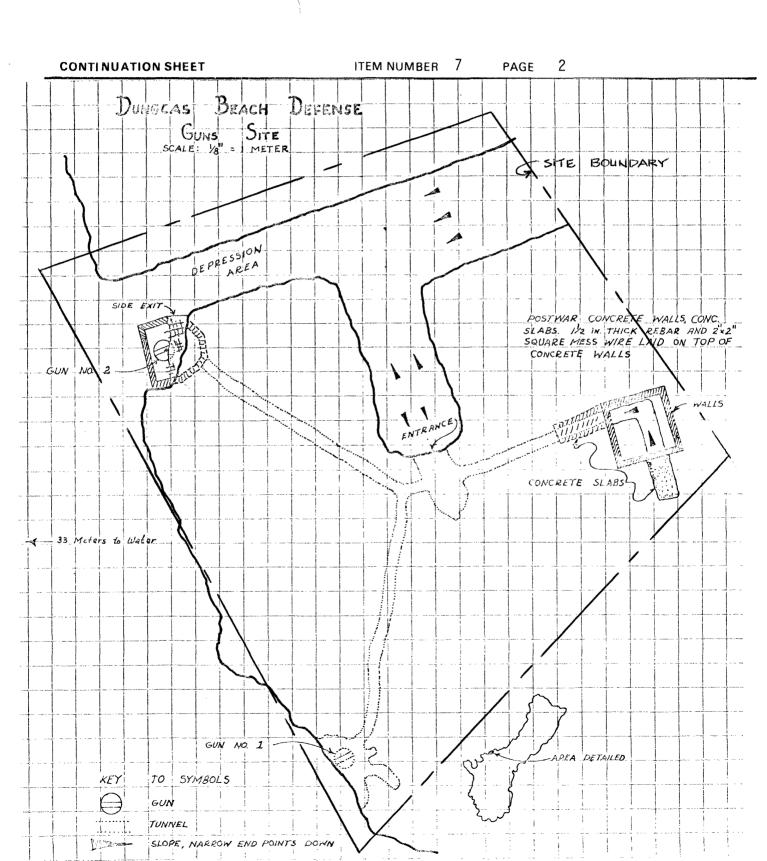

|
|                                      | <i>-</i>                        |                                           | ' '                                                                                              |

Form No. 10-300a (Rev. 10-74)

UNITED STATES DEPARTMENT OF THE INTERIOR NATIONAL PARK SERVICE

# NATIONAL REGISTER OF HISTORIC PLACES INVENTORY -- NOMINATION FORM

FOR NPS USE ONLY
RECEIVED

DATE ENTERED

DEC 2.8 1976



## UNITED STATES DEPARTMENT OF THE INTERIOR NATIONAL PARK SERVICE

# NATIONAL REGISTER OF HISTORIC PLACES INVENTORY -- NOMINATION FORM

| FOR NPS USE ONLY |              |
|------------------|--------------|
| RECEIVED         |              |
| DATE ENTERED     | AFC 9 2 1976 |