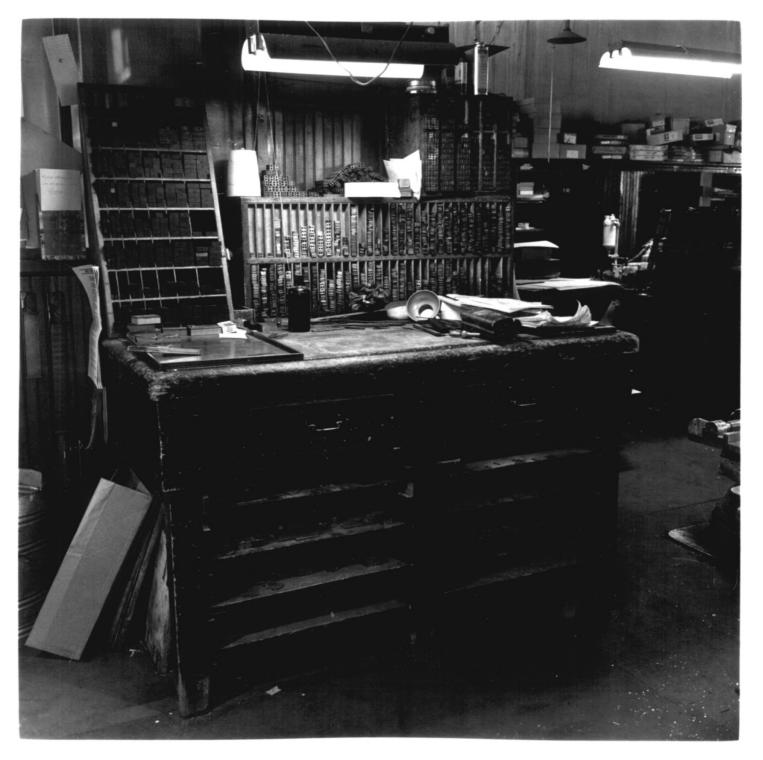

  30 ← 7/19/76

- Basin Republican-Rustler Building
   Basin, Wyoming
- 3. Mark Junge
  4. May, 1975
- Wyoming Recreation Commission
   Interior view of Republican-Rustler Building, showing a workbench and typestorage boxes.

7/19/76

storage boxes.

7. Number 2 4 3

- 1. Basin Republican-Rustler Building
  2. Basin, Wyoming
- 3. Mark Junge 4. May, 1975
- Wyoming Recreation Commission
   Interior view of Republican-Rustler Building, showing some of the printing equipment which is still in use.
- 7. Number 3