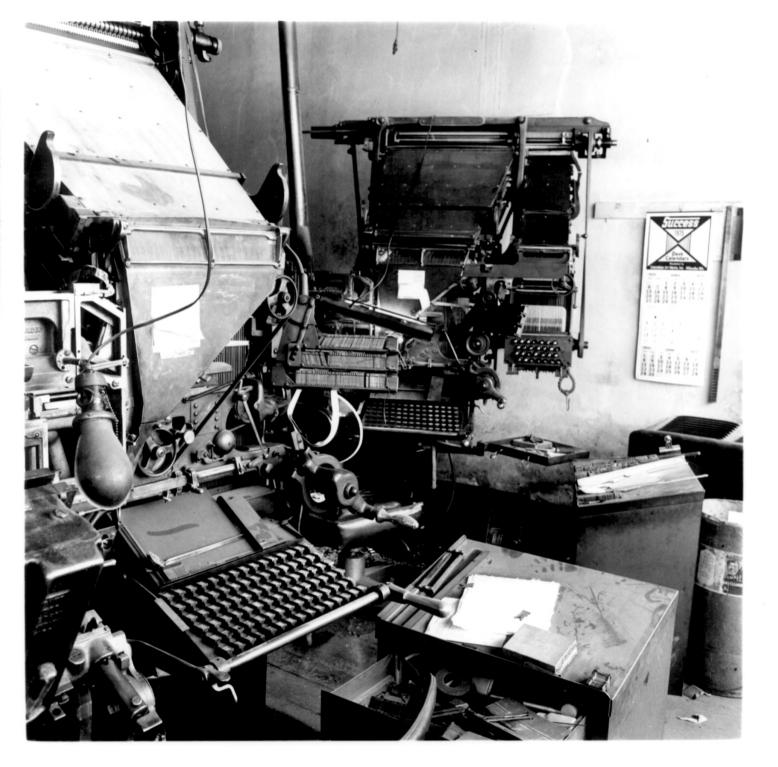

7/19/76

storage boxes.

7. Number 2 4 3

- 1. Basin Republican-Rustler Building
  2. Basin, Wyoming
- 3. Mark Junge 4. May, 1975
- Wyoming Recreation Commission
   Interior view of Republican-Rustler Building, showing some of the printing equipment which is still in use.
- 7. Number 3