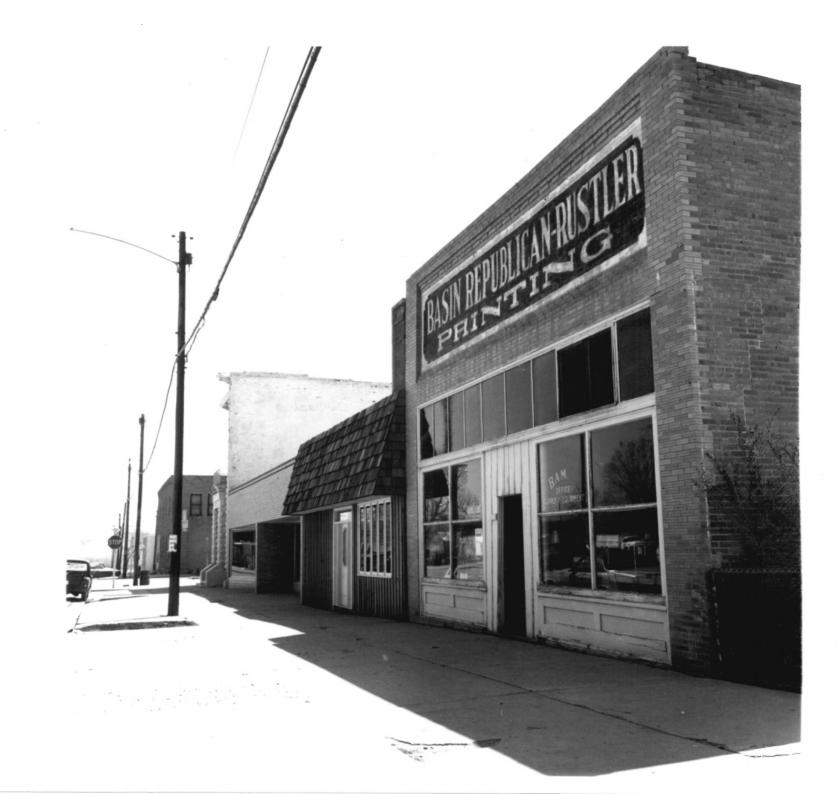

2. Basin, Wyoming
3. Mark Junge
4. May, 1975

1. Basin Republican-Rustler Building

- Wyoming Recreation Commission
   View is to the east, showing the face, or north end, of the Republican-Rustler Building.
- 7. Number 1 / 3