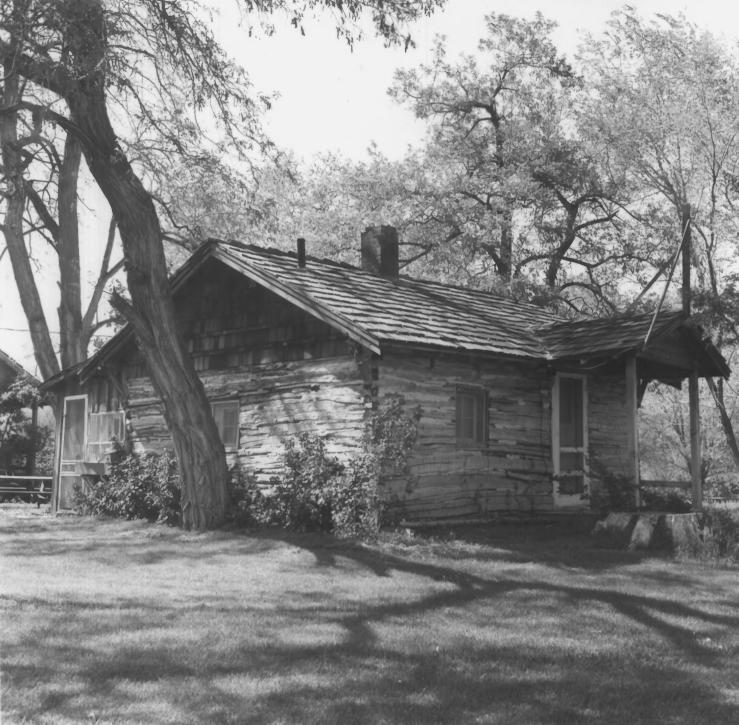

3 of 4

Saint Joseph's Mission

Yakımı Co.

Tampico, Washington

SEP 17 1976 DEC 2 2 1976

Florence K. Lentz
June, 1976
Washington State Parks and Recreation Comm.
"Priest's House", south and east elevations
4 of 4