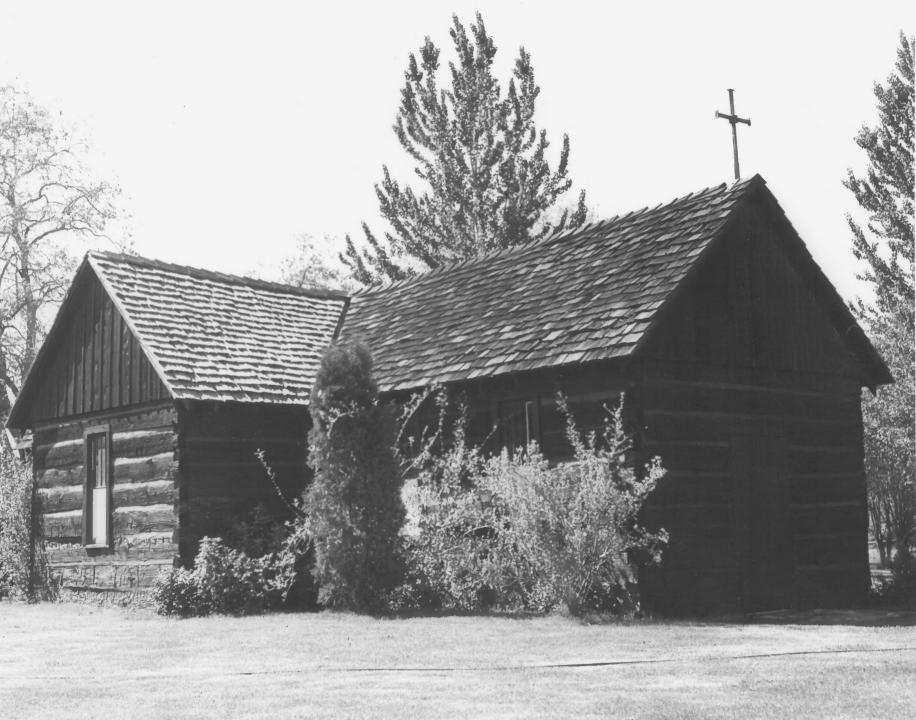

Saint Joseph's Mission

Yakıma Co.

Tampico, Washington
Florence K. Lentz

DEC 2 2 1976 SEP 1 7 1976

June, 1976
Washington State Parks and Recreation Comm.
Log Chapel, South and east elevations
1 of 4

DEC 2 2 1976 Saint Joseph's Mission Vakemin Co. SEP 17 1976 Tampico, Washington Florence K. Lentz June, 1976 Washington State Parks and Recreation Comm. Log Chapel, south elevation