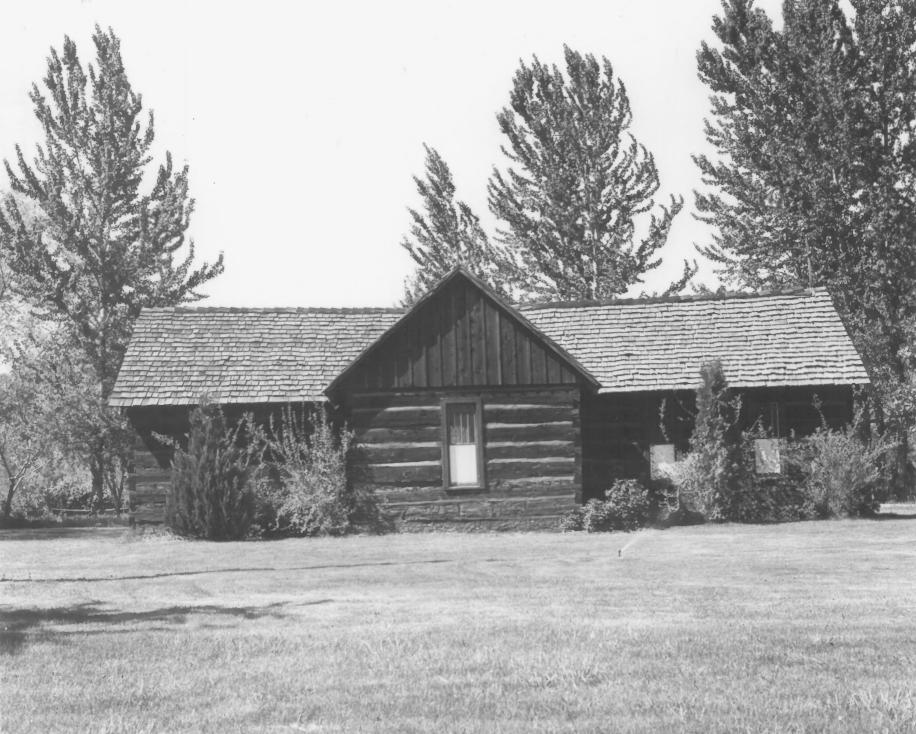

Saint Joseph's Mission

Jakens Co.

Tampico, Washington

SEP 17 1976

Florence K. Lentz June, 1976

DEC 2 2 1976

Washington State Parks and Recreation Comm. Chapel and adjacent "priest's house", north and west elevations