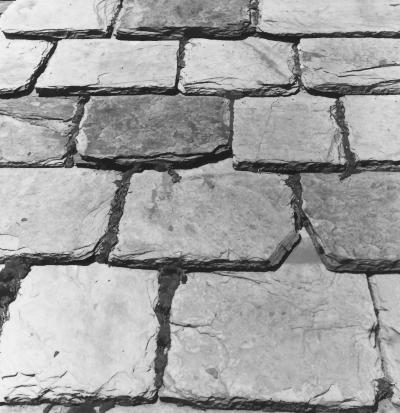

### SEE INSTRUCTIONS IN HOW TO COMPLETE NATIONAL REGISTER FORMS TYPE ALL ENTRIES ENCLOSE WITH PHOTOGRAPH

| OCATION                                                                                      | X VICINITY OF                  | COUNTY<br>Spokane                      | state<br>Washington |
|----------------------------------------------------------------------------------------------|--------------------------------|----------------------------------------|---------------------|
| PHOTO REFERENCE<br>PHOTO CREDIT<br>Jacob Thomas<br>NEGATIVE FILED AT<br>Washington State Par | ks and Recreation Co           | DATE OF PHOTO<br>July, 1975<br>mission |                     |
| IDENTIFICATION<br>DESCRIBE VIEW, DIRECTION, ETC. IF DISTR<br>Slate roof detail -             | CT. GIVE BUILDING NAME & STREE | 1.12 1.12                              | рното NO.<br>З of 5 |