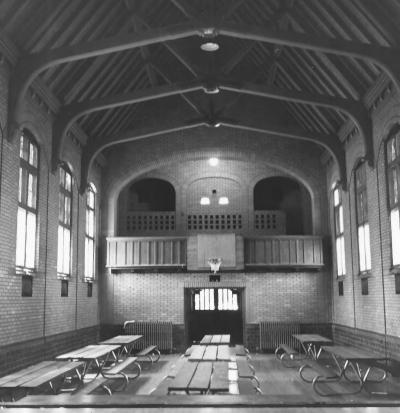

#### UNITED STATES DEPARTMENT OF THE INTERIOR NATIONAL PARK SERVICE

### NATIONAL REGISTER OF HISTORIC PLACES PROPERTY PHOTOGRAPH FORM

| FOR NPS USE ONLY |            |
|------------------|------------|
| RECEIVED SEP 30  | 1975       |
| DATE ENTERED     | JAN 1 1976 |

#### SEE INSTRUCTIONS IN HOW TO COMPLETE NATIONAL REGISTER FORMS TYPE ALL ENTRIES ENCLOSE WITH PHOTOGRAPH

| I NAME<br>HISTORIC<br>Hutton Settlement<br>AND/OR COMMON |                                  |               |                     |
|----------------------------------------------------------|----------------------------------|---------------|---------------------|
| 2 LOCATION                                               |                                  |               |                     |
| CITY, TOWN<br>Spokane                                    | _X_VICINITY OF                   | Spokane       | STATE<br>Washington |
| <b>3 PHOTO REFERENCE</b>                                 |                                  |               |                     |
| PHOTO CREDIT                                             |                                  | DATE OF PHOTO | D                   |
| Jacob Thomas                                             |                                  | July, 197     | 5                   |
| NEGATIVE FILED AT                                        |                                  |               |                     |
|                                                          | ks and Recreation Commi          | ssion         |                     |
| 4 IDENTIFICATION                                         |                                  |               |                     |
| DESCRIBE VIEW, DIRECTION, ETC. IF DISTR                  | ICT. GIVE BUILDING NAME & STREET |               | PHOTO NO.           |
| Chapel interior                                          |                                  |               | 5 of 5              |
|                                                          |                                  |               |                     |
| Custom Photo Service                                     |                                  |               |                     |

P. O. Box 5

Littlerock, Wa. 98556

AUG 17 75