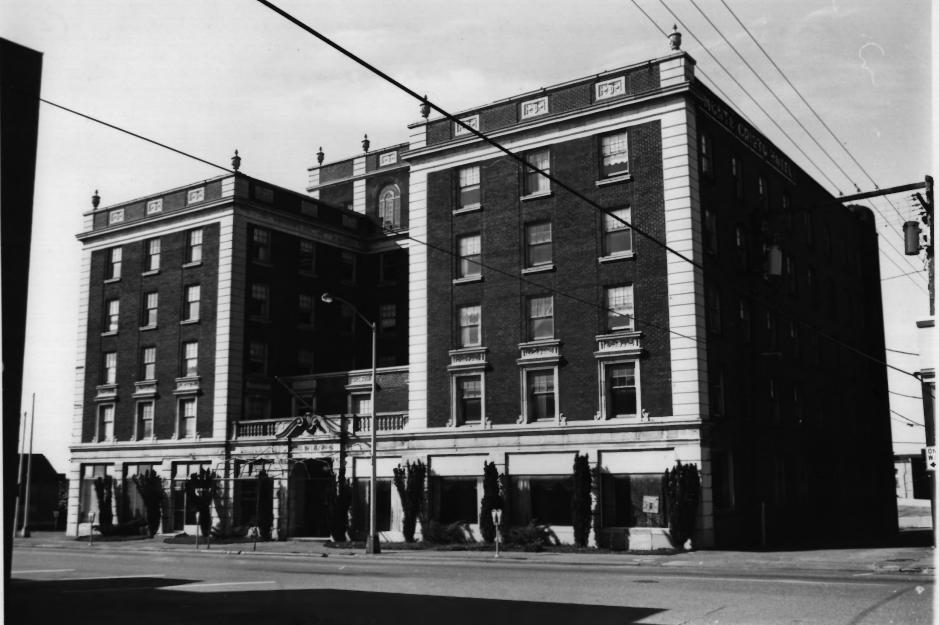

## 1 NAME

HISTORIC

Custo

Little

Monte Cristo Hotel

AND/OR COMMON

| CITY, TOWN<br>Everett                                 | VICINITY OF                      | state<br>Washington         | социту<br>Snohomish |
|-------------------------------------------------------|----------------------------------|-----------------------------|---------------------|
| <b>PHOTO REFERENCE</b>                                |                                  |                             |                     |
| РНОТО CREDIT<br>Elisabeth Walton<br>NEGATIVE FILED AT | Potter                           | date of photo<br>April 1975 |                     |
| Washington State                                      | Parks and Recreation Co          | ommission                   |                     |
| IDENTIFICATION                                        |                                  |                             | /                   |
| DESCRIBE VIEW, DIRECTION, ETC. IF DISTR               | ICT. GIVE BUILDING NAME & STREET |                             | ΡΗΟΤΟ ΝΟ.           |
| South and West e<br>Street and Hoy                    | levations from intersect         | ion of Wall                 | 1 of 2              |