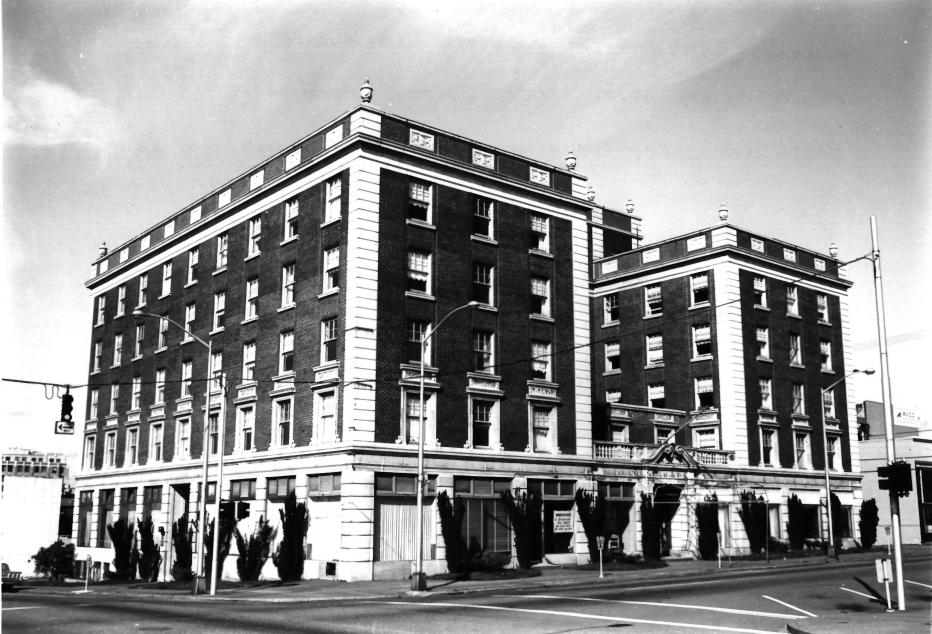

## 1 NAME

HISTORIC

Custo

Little

Monte Cristo Hotel

AND/OR COMMON

| CITY, TOWN<br>Everett                                 | VICINITY OF                      | state<br>Washington         | социту<br>Snohomish |
|-------------------------------------------------------|----------------------------------|-----------------------------|---------------------|
| <b>PHOTO REFERENCE</b>                                |                                  |                             |                     |
| РНОТО CREDIT<br>Elisabeth Walton<br>NEGATIVE FILED AT | Potter                           | date of photo<br>April 1975 |                     |
| Washington State                                      | Parks and Recreation Co          | ommission                   |                     |
| IDENTIFICATION                                        |                                  |                             | /                   |
| DESCRIBE VIEW, DIRECTION, ETC. IF DISTR               | ICT. GIVE BUILDING NAME & STREET |                             | ΡΗΟΤΟ ΝΟ.           |
| South and West e<br>Street and Hoy                    | levations from intersect         | ion of Wall                 | 1 of 2              |