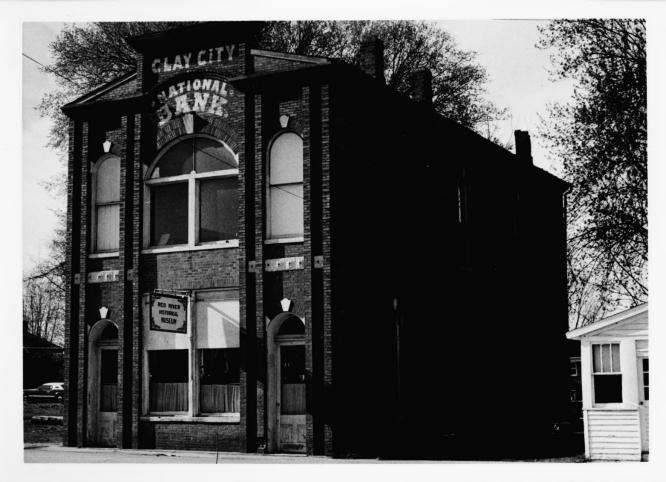

APR 12 1976 JUL 13 1976

Clay City National Bank Building Clay City, Powell County, Kentucky Mary Cronan, Kentucky Heritage Commission, March 1976

View of north (front) and west sides.

Photo 2.0 4 APR 1 2 1976