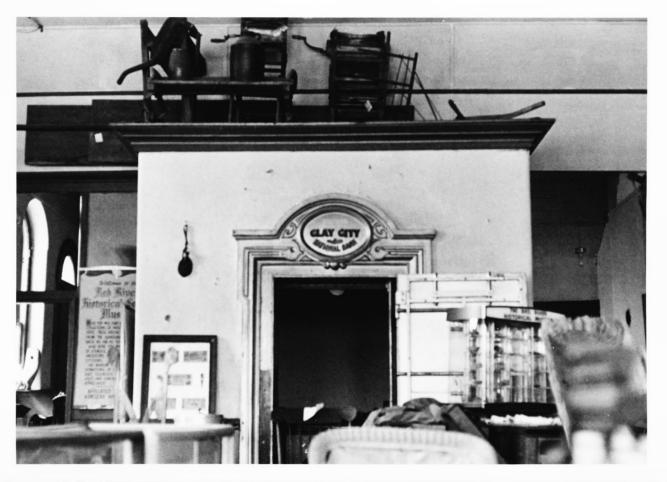

Clay City National Bank Building Clay City, Powell County, Kentucky Date of Photo: 1895

Facade in original condition (note balustrade at top, umpainted pressed

brick trim across center as well

as sides).
Photo 1 of 4

APR 12 1976 JUL 13 1976



Clay City National Bank Building Clay City, Powell County, Kentucky Mary Cronan, Kentucky Heritage Commission, March 1976

View of north (front) and west sides.

Photo 2.0 4 APR 1 2 1976



Clay City National Bank Building Clay City, Powell County, Kentucky Mary Cronan, Kentucky Heritage Commission, March 1976

View of north (front) and east sides.

Photo 3 of 4 APR 12 1976



Clay City National Bank Building
Clay City, Powell County, Kentucky
Mary Corner, March 1976, Photo 4

Mary Cornan, March 1976, Photo 4. View of vault.

APR 1 2 1976