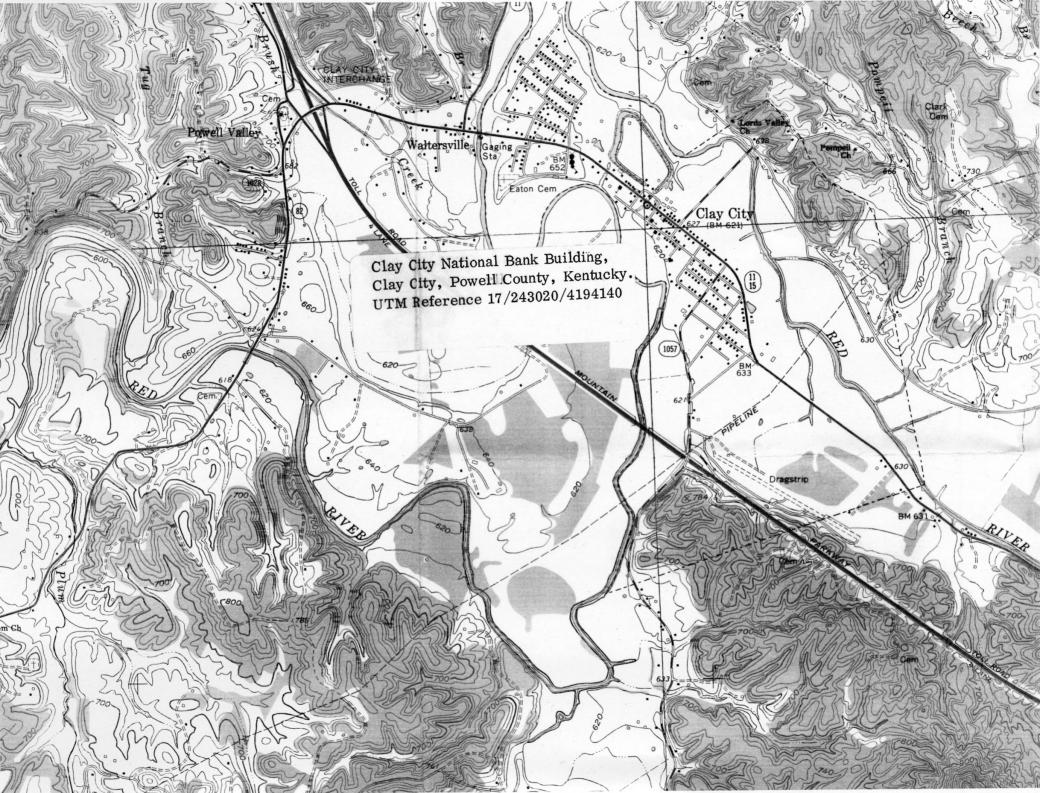

Clay City National Bank Building Clay City, Powell County, Kentucky Date of Photo: 1895

Facade in original condition (note balustrade at top, umpainted pressed

brick trim across center as well

as sides).
Photo 1 of 4

APR 12 1976 JUL 13 1976

Clay City National Bank Building Clay City, Powell County, Kentucky Mary Cronan, Kentucky Heritage Commission, March 1976

View of north (front) and west sides.

Photo 2.0 4 APR 1 2 1976

Clay City National Bank Building Clay City, Powell County, Kentucky Mary Cronan, Kentucky Heritage Commission, March 1976

View of north (front) and east sides.

Photo 3 of 4 APR 12 1976

Clay City National Bank Building
Clay City, Powell County, Kentucky
Mary Corner, March 1976, Photo 4