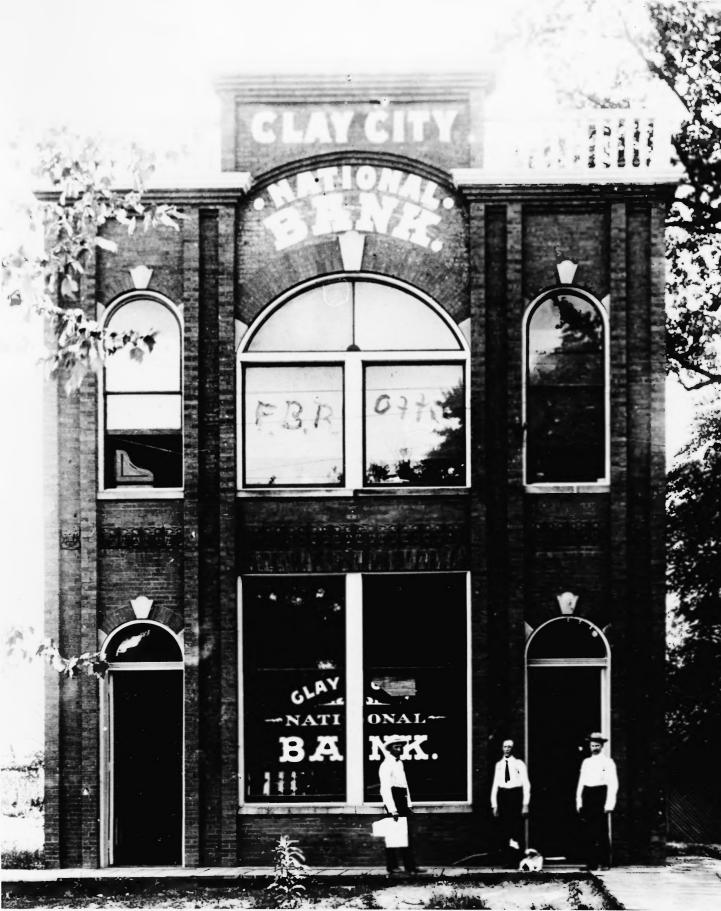

Clay City National Bank Building Clay City, Powell County, Kentucky Date of Photo: 1895

Facade in original condition (note balustrade at top, umpainted pressed

brick trim across center as well

as sides).
Photo 1 of 4