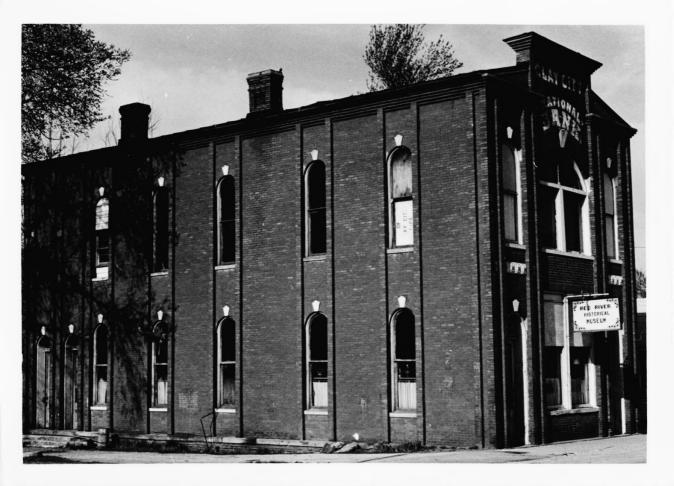

Clay City National Bank Building Clay City, Powell County, Kentucky Mary Cronan, Kentucky Heritage Commission, March 1976

View of north (front) and east sides.

Photo 3 of 4 APR 12 1976

Clay City National Bank Building
Clay City, Powell County, Kentucky
Mary Corner, March 1976, Photo 4