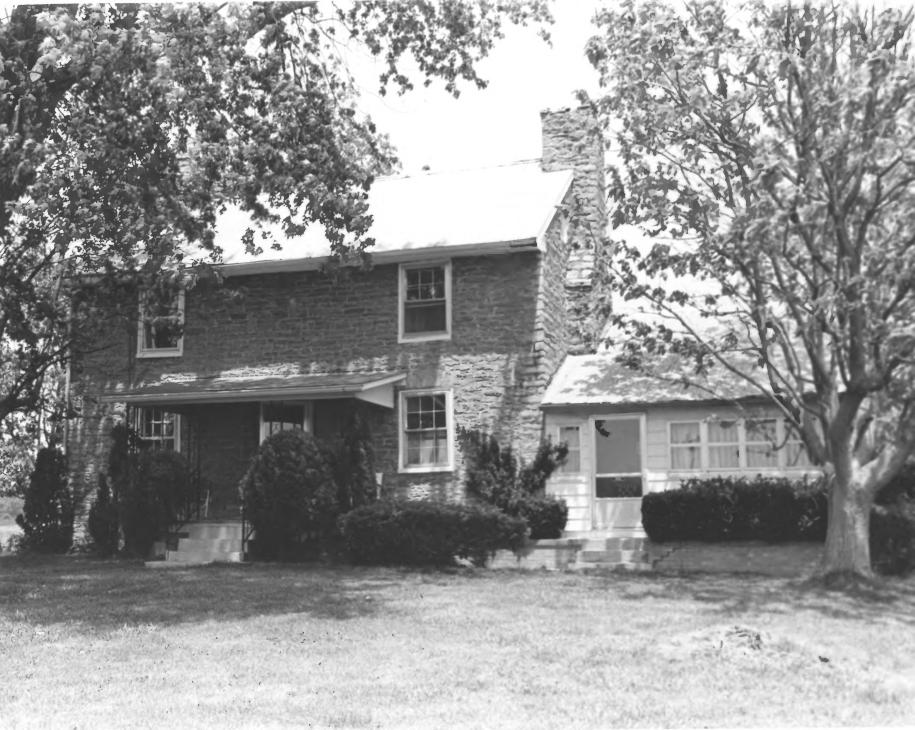

Fryer House, Butler, Kentucky Marty Colburn, Dept. of Public Information, Frankfort, Ky., May 1976. *Pendletin* &

Photo 1.  $\checkmark\!\!\!/$  View of front of house, south elevation.

JUN 21 1976

Fryer House, Butler, Kentucky Marty Colburn, Dept. of Public Information, Frankfort, Ky., May 1976