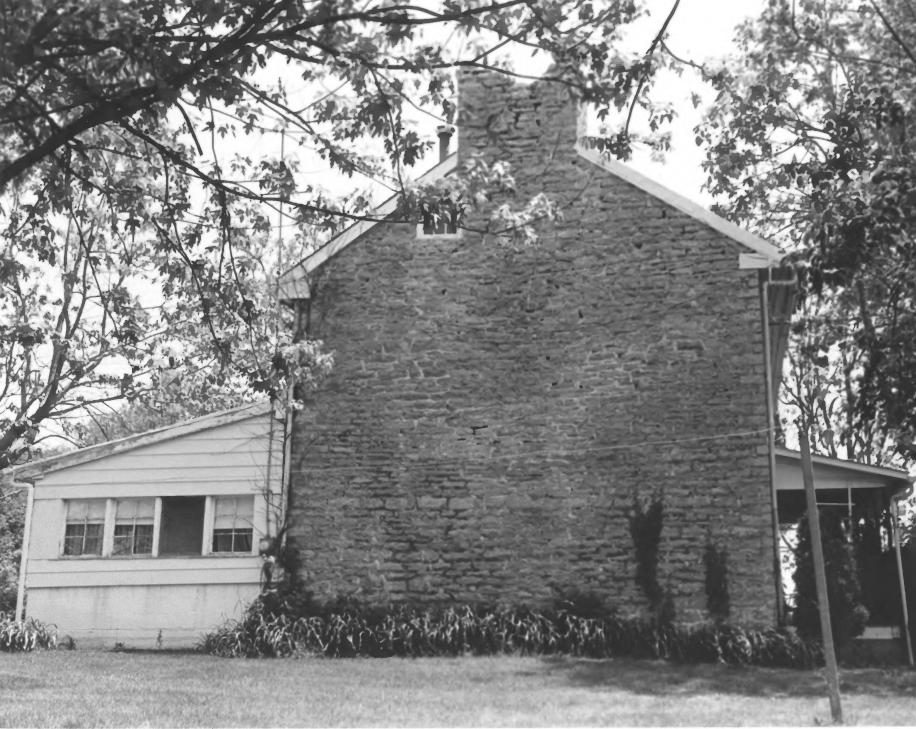

Pendleton Co.

Photo 2. 4/4
View of west end of main block.

JUN 21 1976

1976

Fryer House, Butler, Kentucky Marty Colburn, Dept. of Public Information, Frankfort, Ky., May 1976. Perullian Co.

Photo 3. \*/y
View of rear (north) end of house
with frame additions 21 1976