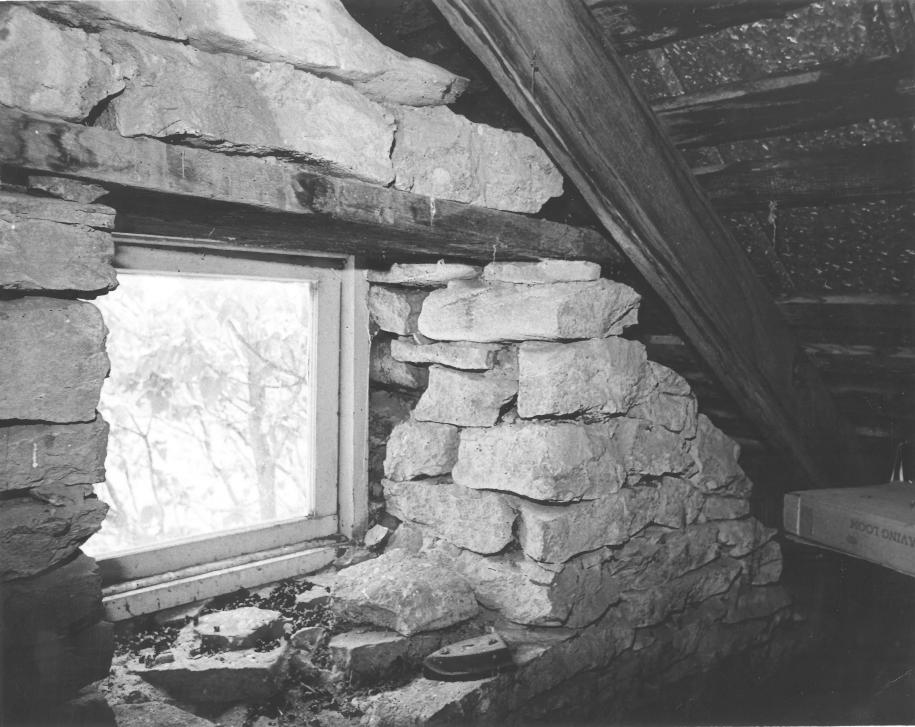

Fryer House, Butler, Kentucky Marty Colburn, Dept. of Public Information, Frankfort, Ky., May 1976. Penaleton Co.

Photo 4. 44
Interior photo of attic window on east wall of main block.

JUN 21 1976

067 8 1976