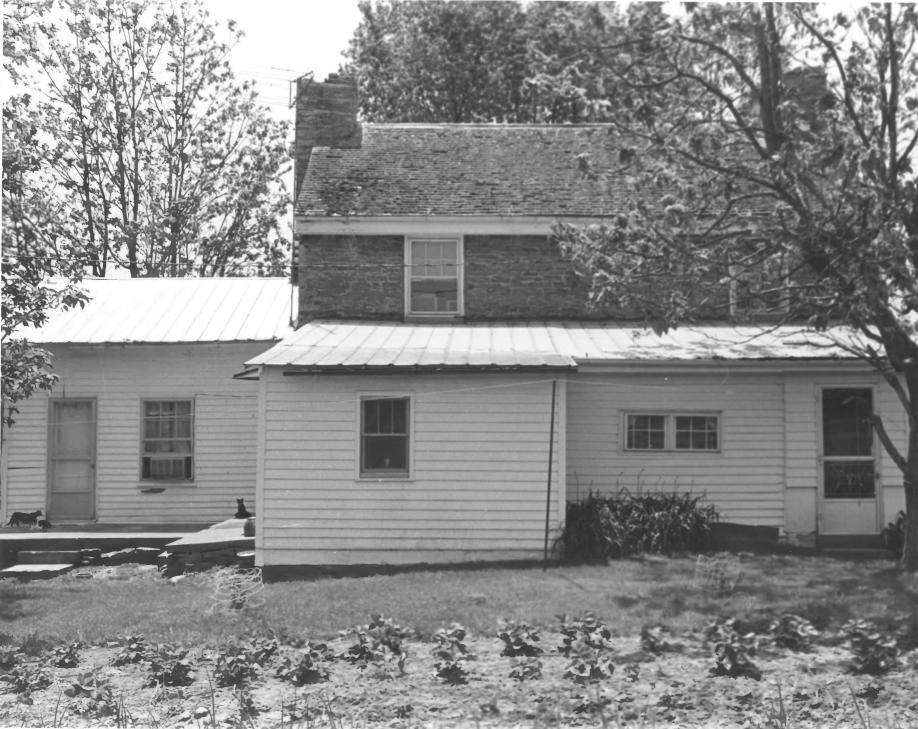

Pendleton Co.

Photo 2. 4/4
View of west end of main block.

JUN 21 1976

1976

Fryer House, Butler, Kentucky Marty Colburn, Dept. of Public Information, Frankfort, Ky., May 1976. Perullian Co.

Photo 3. \*/y
View of rear (north) end of house
with frame additions 21 1976