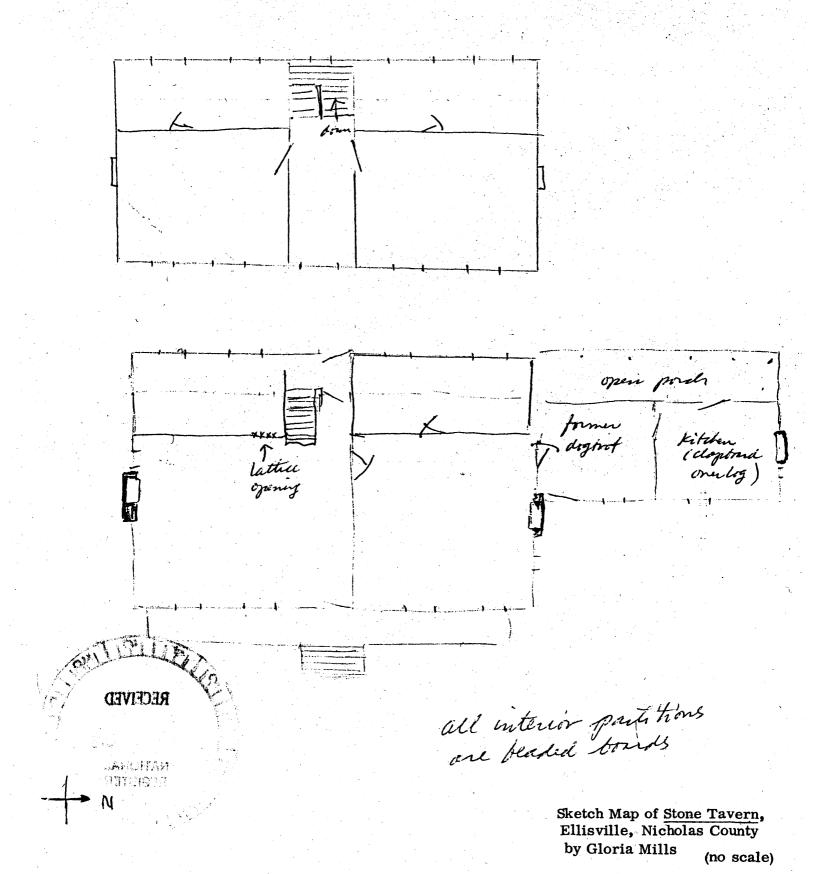

|
|------------------|----------------------|
| RECEIVED NOV 7   | 1975                 |
|                  |                      |
| DATE ENTERED M   | IAR 1 6 197 <b>6</b> |

#### SEE INSTRUCTIONS IN HOW TO COMPLETE NATIONAL REGISTER FORMS TYPE ALL ENTRIES -- ENCLOSE WITH MAP

## 1 NAME

HISTORIC

James Ellis Stone Tavern

AND/OR COMMON

Stone Tavern

#### 2 LOCATION

U.S. Hwy. 68

\_\_VICINITY OF

COUNTY

Nicholas

STATE Kentucky

CITY, TOWN Ellisville

#### 3 MAP REFERENCE

SOURCE 'A New Map of Kentucky with the Roads and Distances from Place to Place along the Stage and Steam Boat Routes" by S. Augustus Mitchell, Philadelphia, 1847.

SCALE No legend shown

DATE 1847

## REQUIREMENTS

TO BE INCLUDED ON ALL MAPS

- 1. PROPERTY BOUNDARIES
- 2. NORTH ARROW
- 3. UTM REFERENCES