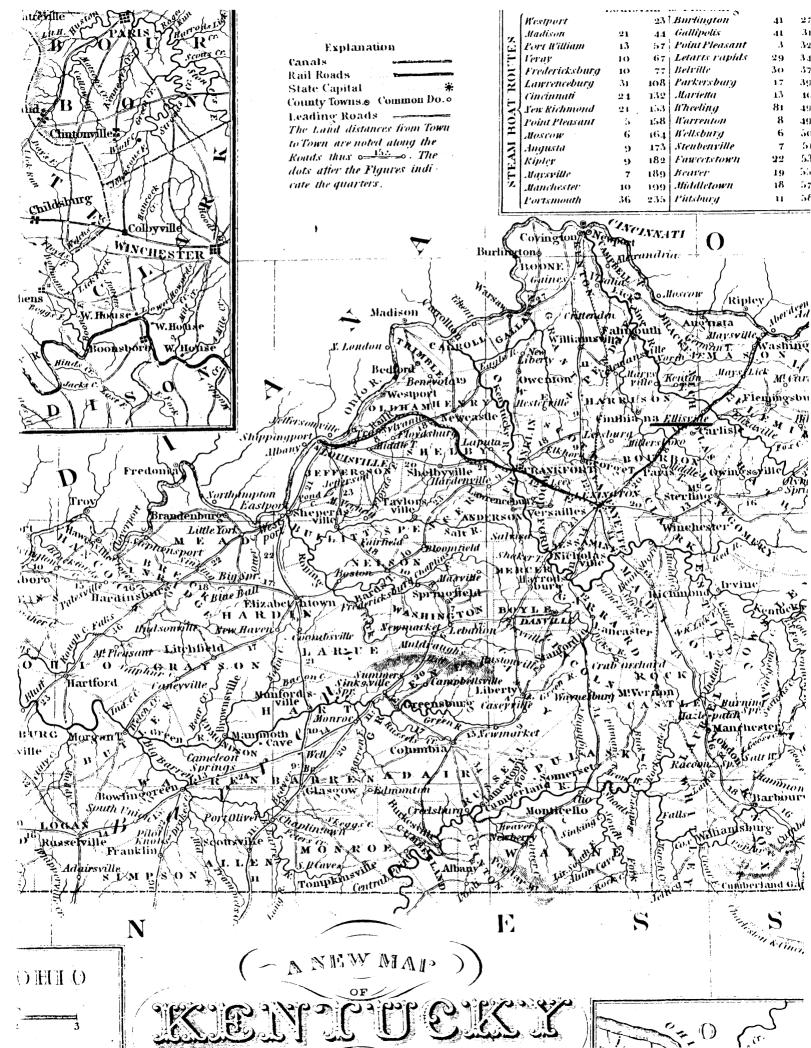

Clark Co., 1904, pp. 176,199.



Form No. 10-301 (Rev. 10-74)

## UNITED STATES DEPARTMENT OF THE INTERIOR NATIONAL PARK SERVICE

# NATIONAL REGISTER OF HISTORIC PLACES PROPERTY MAP FORM

FOR NPS USE ONLY

RECEIVED NOV 7 1975

DATE ENTERED MAR 1 6 1976

SEE INSTRUCTIONS IN HOW TO COMPLETE NATIONAL REGISTER FORMS

TYPE ALL ENTRIES -- ENCLOSE WITH MAP

## 1 NAME

HISTORIC

James Ellis Stone Tavern

AND/OR COMMON

Stone Tavern

#### 2 LOCATION

U.S. Hwy. 68

county Nicholas STATE Kentuc ky

city. town Ellisville

#### 3 MAP REFERENCE

SOURCE Compiled and published by H. Anderson of Philadelphia (identical to Luke Munsell's "A Map of the State of Kentucky," 1813).

SCALE No legend shown

VICINITY OF

### **4 REQUIREMENTS**

TO BE INCLUDED ON ALL MAPS

- 1. PROPERTY BOUNDARIES
- ? NORTH ARROW



Form No. 10-301 (Rev. 10-74)

#### UNITED STATES DEPARTMENT OF THE INTERIOR NATIONAL PARK SERVICE

### NATIONAL REGISTER OF HISTORIC PLACES PROPERTY MAP FORM

| FOR NPS USE ONLY |                      |
|------------------|----------------------|
| RECEIVED NOV 7   | 1975                 |
|                  |                      |
| DATE ENTERED M   | IAR 1 6 197 <b>6</b> |

#### SEE INSTRUCTIONS IN HOW TO COMPLETE NATIONAL REGISTER FORMS TYPE ALL ENTRIES -- ENCLOSE WITH MAP

## 1 NAME

HISTORIC

James Ellis Stone Tavern

AND/OR COMMON

Stone Tavern

#### 2 LOCATION

U.S. Hwy. 68

\_\_VICINITY OF

COUNTY

Nicholas

STATE Kentucky

CITY, TOWN Ellisville

#### 3 MAP REFERENCE

SOURCE 'A New Map of Kentucky with the Roads and Distances from Place to Place along the Stage and Steam Boat Ro