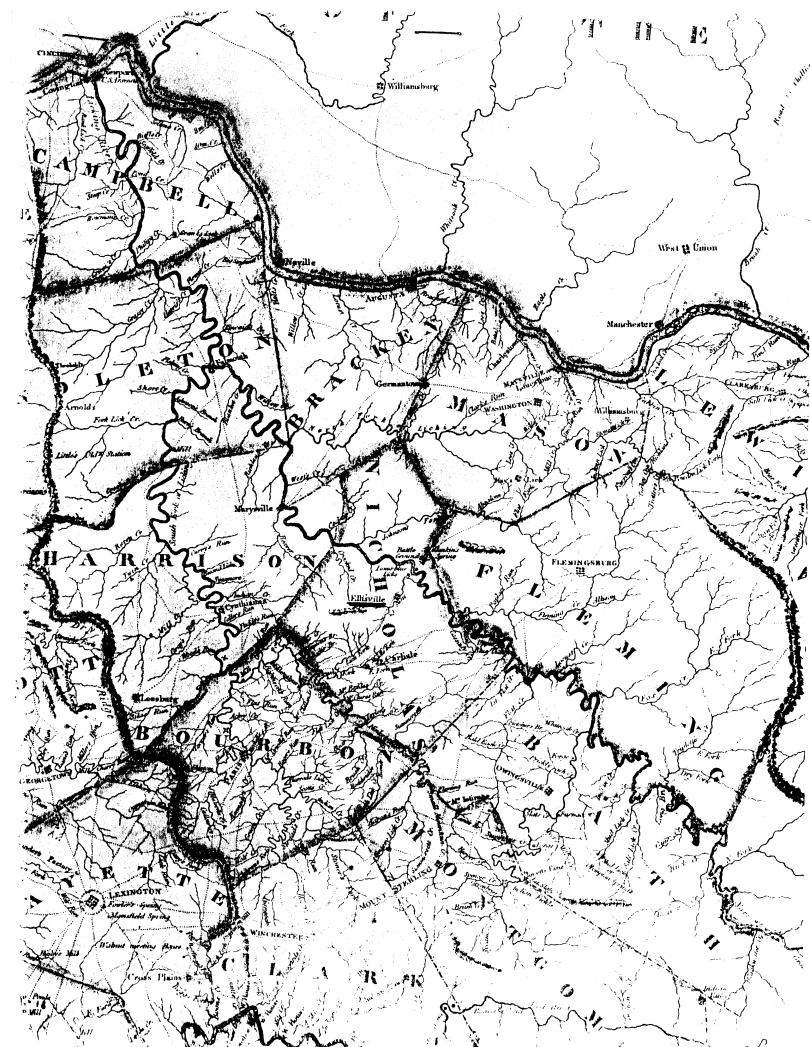

NOMINATION FORM**

James Ellis Stone Tavern

**CONTINUATION SHEET** 

ITEM NUMBER

9

DATE ENTERED

**PAGE** 2

Early American Inns and Taverns. New York: Robert M. McBride & Co., Lathrop, Elise. 1926.

Nicholas County, Kentucky, Will Book B, p. 463; Order Book B, p. 147; Deed Book A, p. 52, 288.

Perrin, W.H.; Battle, J.H.; Kniffin, G.C. Kentucky, A History of the State. Louisville: F.A. Battey and Co., 1887, pp. 631-32.

Peter, Robert. A History of Bourbon, Scott, Harrison and Nicholas Counties, Kentucky. Edited by William H. Perrin. Cincinnati: Art Guild Reprint, 1882, pp. 352, 439.

"Roads and Highways," file at Kentucky Historical Society, Frankfort, Kentucky.

Thwaites, Reuben Gold, ed. Early Western Travels 1748-1846, Vol. IV. Cleveland: The Arthur H. Clark Co., 1904, pp. 176,199.



Form No. 10-301 (Rev. 10-74)

## UNITED STATES DEPARTMENT OF THE INTERIOR NATIONAL PARK SERVICE

# NATIONAL REGISTER OF HISTORIC PLACES PROPERTY MAP FORM

FOR NPS USE ONLY

RECEIVED NOV 7 1975

DATE ENTERED MAR 1 6 1976

SEE INSTRUCTIONS IN HOW TO COMPLETE NATIONAL REGISTER FORMS

TYPE ALL ENTRIES -- ENCLOSE WITH MAP

## 1 NAME

HISTORIC

James Ellis Stone Tavern

AND/OR COMMON

Stone Tavern

#### 2 LOCATION

U.S. Hwy. 68

county Nicholas STATE Kentuc ky

city. town Ellisville

#### 3 MAP REFERENCE

SOURCE Compiled and published by H. Anderson of Philadelphia (identical to Luke Munsell's "A Map of the State of Kentucky," 1813).

SCALE No legend shown

VICINITY OF

### **4 REQUIREMENTS**

TO BE INCLUDED ON ALL MAPS

- 1. PROPERTY BOUNDARIES
- ? NORTH ARROW



Form No. 10-301 (Rev. 10-74)