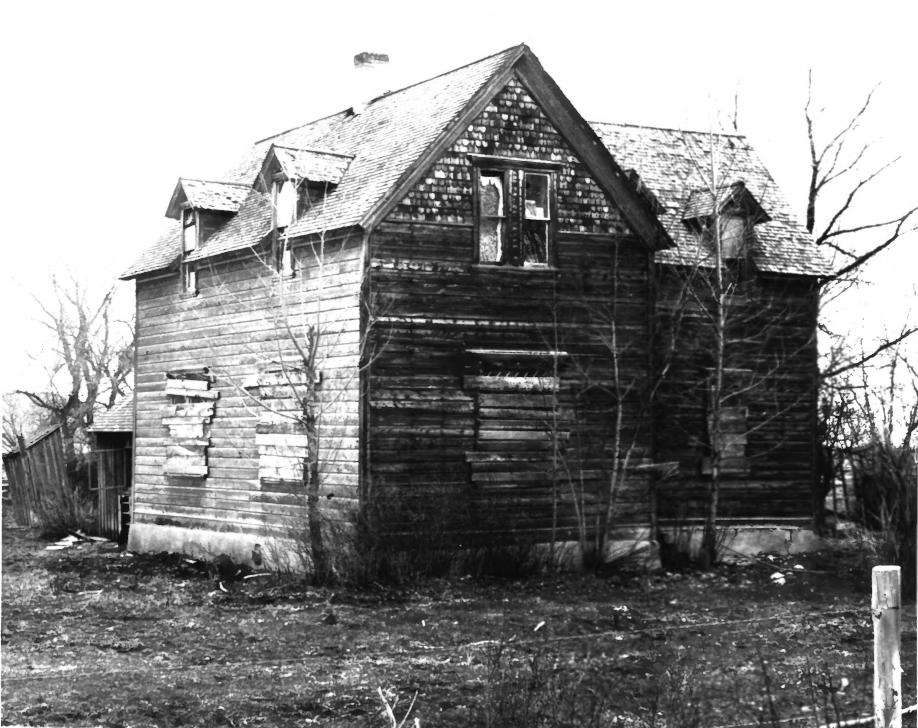

## NATIONAL REGISTER OF HISTORIC PLACES PROPERTY PHOTOGRAPH FORM

SEE INSTRUCTIONS IN HOW TO COMPLETE NATIONAL REGISTER FORMS TYPE ALL ENTRIES ENCLOSE WITH PHOTOGRAPH

| HISTORIC Wilhelmina Nelson House and Cabins                                                                                                   |                           |                    |
|-----------------------------------------------------------------------------------------------------------------------------------------------|---------------------------|--------------------|
| AND/OR COMMON                                                                                                                                 |                           |                    |
| 2 LOCATION<br>CITY, TOWN Saint CharlesVICINITY OF                                                                                             | COUNTY Bear Lake          | STATE Idaho        |
| 3 PHOTO REFERENCE<br>PHOTO CREDIT Idaho State Historical Society                                                                              | DATE OF PHOTO <b>1974</b> |                    |
| NEGATIVE FILED AT Idaho State Historical Society                                                                                              |                           |                    |
| 4 IDENTIFICATION<br>DESCRIBE VIEW, DIRECTION, ETC. IF DISTRICT, GIVE BUILDING NAME & STREET<br>View of Wilhelmina Nelson house from southwest |                           | рното NO.<br>1 Ļ Ъ |