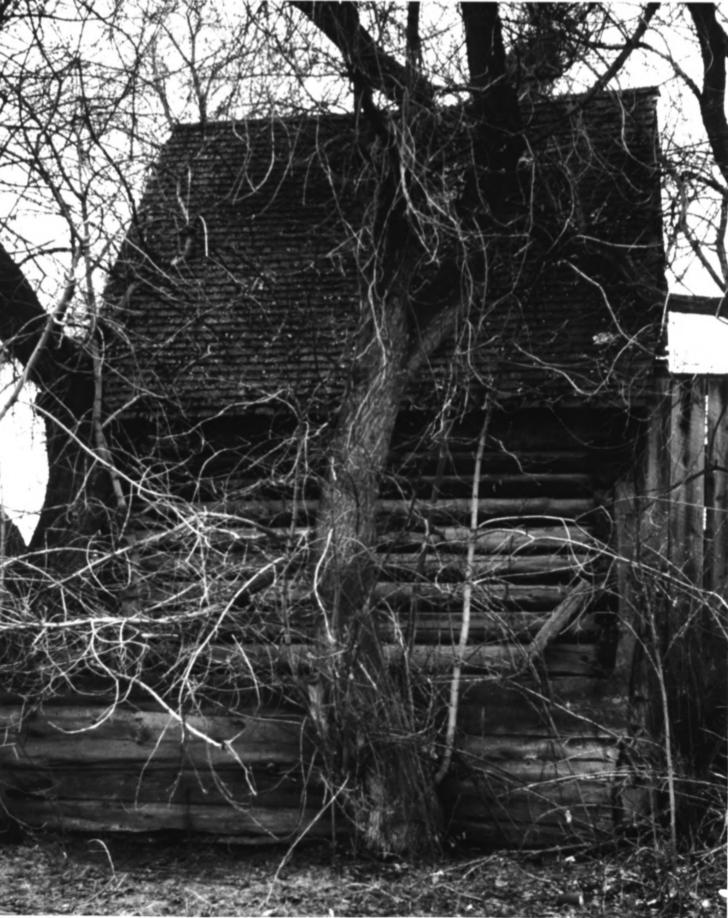

## NATIONAL REGISTER OF HISTORIC PLACES PROPERTY PHOTOGRAPH FORM

SEE INSTRUCTIONS IN HOW TO COMPLETE NATIONAL REGISTER FORMS TYPE ALL ENTRIES ENCLOSE WITH PHOTOGRAPH

| 1 NAME                                                 |                                                                         |              |                       | •                                      |
|--------------------------------------------------------|-------------------------------------------------------------------------|--------------|-----------------------|----------------------------------------|
| HISTORIC                                               | Wilhelmina Nelson House                                                 | e and Cabins |                       |                                        |
| AND/OR COM                                             | MON                                                                     | ~            |                       |                                        |
| 2 LOCAT                                                | ION                                                                     |              |                       |                                        |
| CITY, TOWN                                             | Saint Charles                                                           | VICINITY OF  | COUNTY Bear Lake      | state Idaho                            |
| 3 РНОТО                                                | <b>DREFERENCE</b>                                                       |              |                       | ······································ |
| PHOTO CRED                                             | Idaho State Historical Society                                          |              | DATE OF PHOTO<br>1974 |                                        |
| NEGATIVE FIL                                           | Idaho State Historic:                                                   | al Society   |                       |                                        |
| 4 IDENT                                                | IFICATION                                                               |              |                       |                                        |
| DESCRIBE VIE                                           | DESCRIBE VIEW, DIRECTION, ETC. IF DISTRICT, GIVE BUILDING NAME & STREET |              | ΡΗΟΤΟ ΝΟ.             |                                        |
| Granery next to Wilhelmina Nelson house, looking west. |                                                                         |              | 2 2 2                 |                                        |

Title: Nelson, Withelmine House and Cabino, Bear Lake Cty., Idaho Loc. Granary, Looking

2. graving next to Wilhelming Helson house.

2012